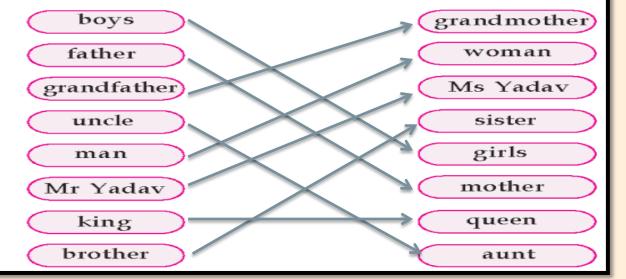

rg

Toll Free: 1800 120 2316

Sishu Vihar, Infocity Road, Patia, Bhubaneswar- 751024

### **LEARNING OBJECTIVE:**

The students revise the topic of grammar and play an online quiz.









## Q. Write the genders of given words:

- 1. boy girl
- 2. tiger tigress
- 3. brother <u>sister</u>
- 4. lion <u>lioness</u>
- 5. king queen
- 6. father mother
- 7. Prince princess
- 8. cow <u>bull</u>
- 9. man <u>woman</u>
- 10. grandmother grandfather



## WRITE M FOR MALE AND F FOR FEMALE











<u>F</u>







F



Is father a man or a woman?

Man

Are you a boy or a girl?

| male nouns | female nouns |
|------------|--------------|
| father     | mother       |
| man        | woman        |
| boy        | girl         |
|            |              |



Match each male to a female correctly.





# ACTIVITY: A DAY AT SCHOOL ROLE PLAY

| ROLL NO | CHARACTERS       | DRESS CODE         |
|---------|------------------|--------------------|
| 1 – 5   | ENGLISH TEACHERS | RED COLOUR         |
| 6 – 10  | MATHS TEACHERS   | BLUE COLOUR        |
| 11 – 16 | ODIA TEACHERS    | YELLOW COLOUR      |
| 17 – 21 | HINDI TEACHERS   | GREEN COLOUR       |
| 22 – 28 | STUDENTS         | UNIFORM            |
| 29 – 35 | PT TEACHERS      | BLACK COLOUR       |
| 36 – 42 | MUSIC TEACHERS   | PINK/PURPLE COLOUR |
| 43 - 50 | DANCE TEACHERS   | WHITE COLOUR       |

### **LEARNING OUTCOME:**

The students are able to answer the questions and enjoy the quiz game.



## THANKING YOU ODM EDUCATIONAL GROUP