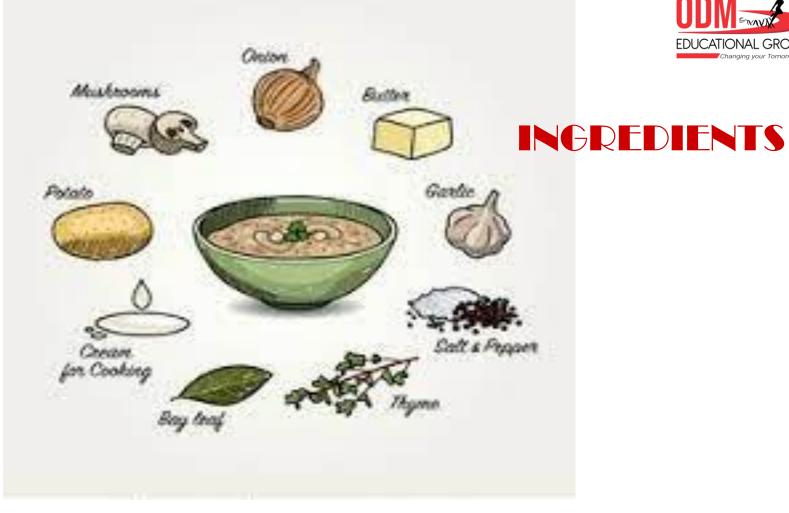

#### LITTLE CHEF

Write the ingredients and procedure to prepare soup in your English notebook. Paste a picture of the prepared soup.

#### Ingredients:

1.

2.