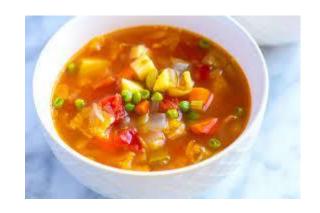

#### LITTLE CHEF

Write the ingredients and procedure to prepare soup in your English notebook. Paste a picture of the prepared soup.

#### Ingredients:

1.

2.

#### Procedure:

1.

2.