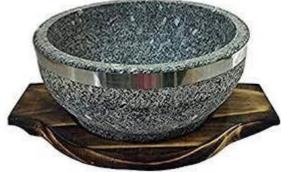

## Categories your selected item in the correct column:



| HEALTHY ITEM         | UNHEALTHY ITEM |
|----------------------|----------------|
| FRUITS               | PIZZA          |
| VEGETABLES           | BURGER         |
| NUTS                 | NOODLES        |
| EGGS                 | COLD DRINK     |
| MILK                 | ICE CREAM      |
| MEAT                 |                |
| RICE, CHAPATI, CURRY |                |

#### WHO AM I?





1. I am green. Sometime I am sour and sometime I am sweet. I am a fruit can you tell who am I?





3. I am a vegetable. People cry when they cut me.





5. I live in the sea. You cook and eat me with rice. Cats too like to eat me.



6. I am white. You can drink me. I come from the cow.





















# POTAND SPOON



# STONE POT



#### **HOME ASSIGNMENT**



#### LITTLE CHEF

Write the ingredients and procedure to prepare soup in your English notebook. Paste a picture of the prepared soup.

#### Ingredients:

1.

2.

#### Procedure:

1.

2.



#### **LEARNING OUTCOME:**



The children are able to categories healthy and unhealthy food and their importance.



# THANKING YOU ODM EDUCATIONAL GROUP