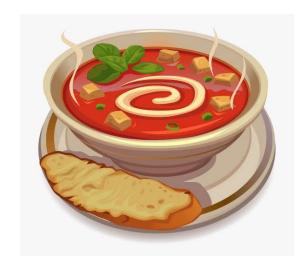

#### LITTLE CHEF

Write the ingredients and procedure to prepare soup in your English notebook. Paste a picture of the prepared soup.