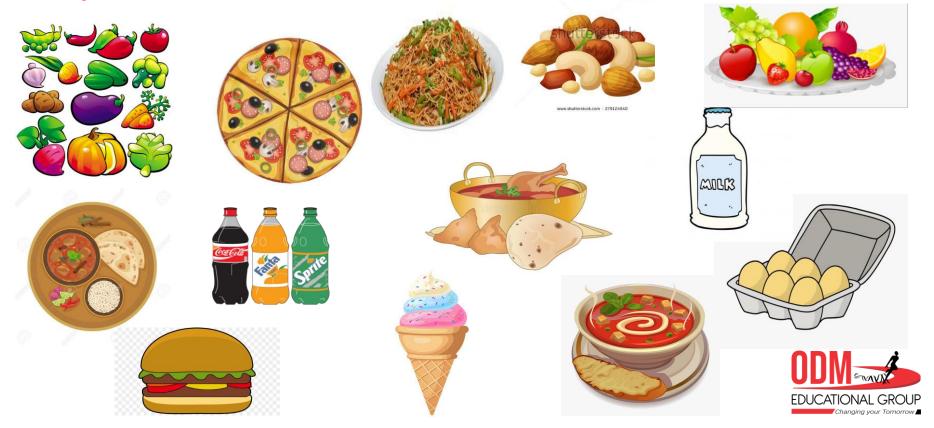

#### **FOOD JUNCTION**

### Pick your favourite item

### **Categories your selected item in the correct column:**

| HEALTHY ITEM         | UNHEALTHY ITEM |
|----------------------|----------------|
| FRUITS               | PIZZA          |
| VEGETABLES           | BURGER         |
| NUTS                 | NOODLES        |
| EGGS                 | COLD DRINK     |
| MILK                 | ICE CREAM      |
| MEAT                 |                |
| RICE, CHAPATI, CURRY |                |