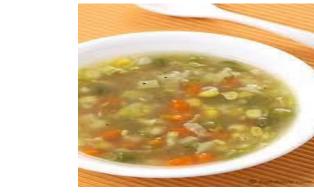

### LITTLE CHEF

Write the ingredients and procedure to prepare soup in your English notebook. Paste a picture of the prepared soup.

Ingredients:

1.
2.
Procedure:

- 1.
- 2.