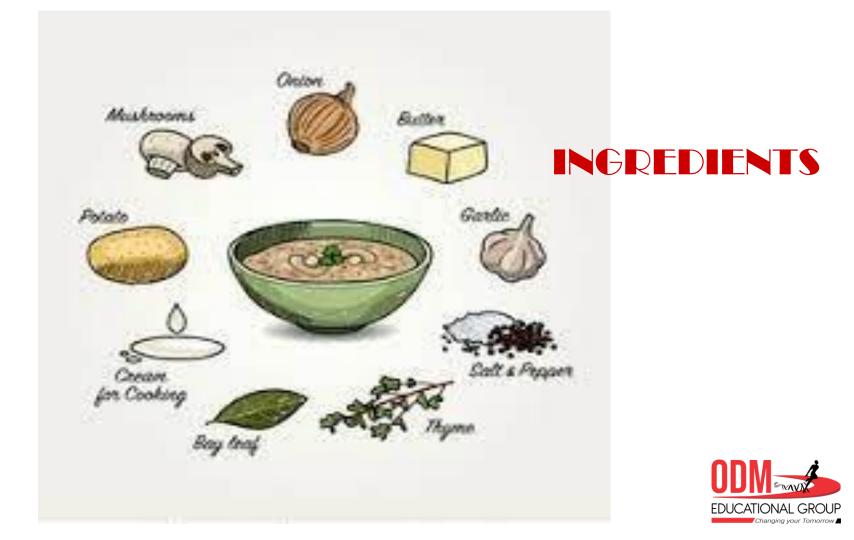

### LITTLE CHEF

Write the ingredients and procedure to prepare soup in your English notebook. Paste a picture of the prepared soup.

Ingredients:

1.
2.
Procedure:

- 1.
- 2.