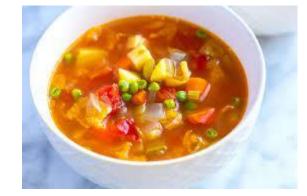

### LITTLE CHEF

Write the ingredients and procedure to prepare soup in your English notebook. Paste a picture of the prepared soup.

Ingredients:

1.
2.
Procedure:

- 1.
- 2.