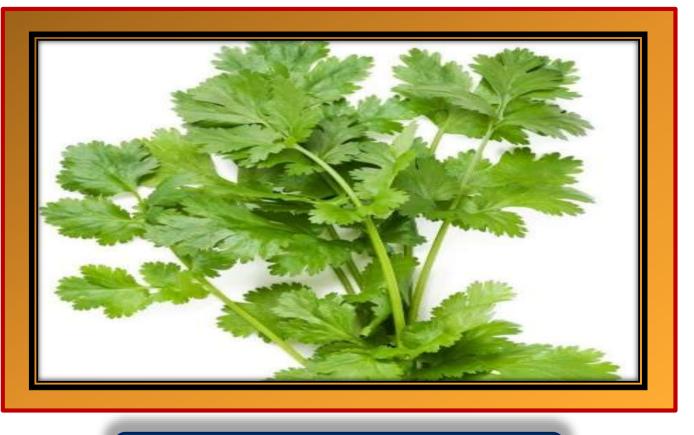

# CORIANDER

# 3. <u>Herbs</u> :-

- Small plants with soft stems are called herbs.
- Many herbs grow close to the ground.
- Example:-
- (a) Mint

#### (b) Coriander