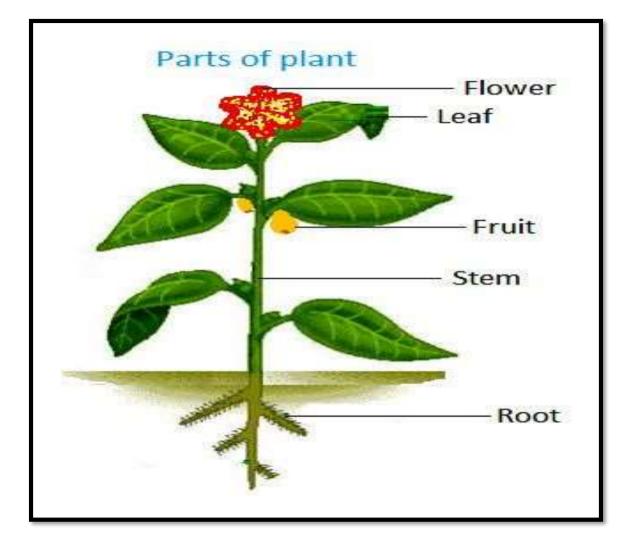

#### **IMPORTANCE OF PLANTS :-**

Plants are very useful to us.

- We get many things from plants such as food, wood, medicine etc.
- Most of our food that we eat comes from plants.
  For example :- Fruits, vegetables, cereals, pulses etc.