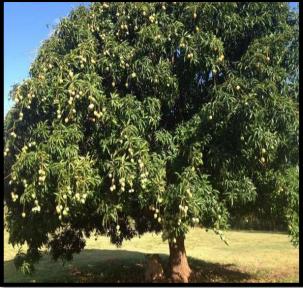

# **MANGO TREE**

# 1. Trees :-

- Big and tall plants are called trees.
- They have a single thick stem called the trunk.
- Example :-
- (a) Coconut tree
- (b) Mango tree