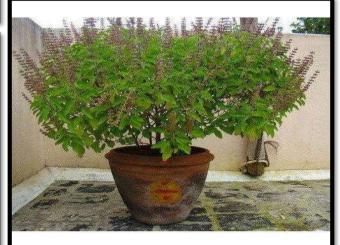

# **TULSI PLANT**

# 2. <u>Shrubs</u> :-

Small plants with hard
 stems are called
 shrubs.

Example:-

(a) Tulsi plant

(b) Rose plant