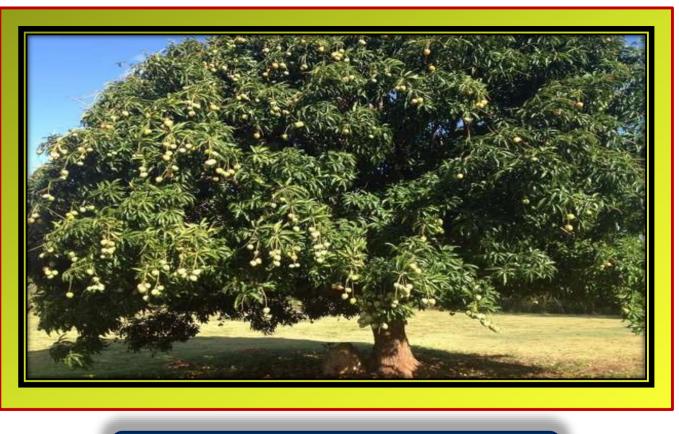

# **MANGO TREE**

# 1. Trees :-

- Big and tall plants are called trees.
- They have a single thick stem called the trunk.
- Example :-
- (a) Coconut tree
- (b) Mango tree