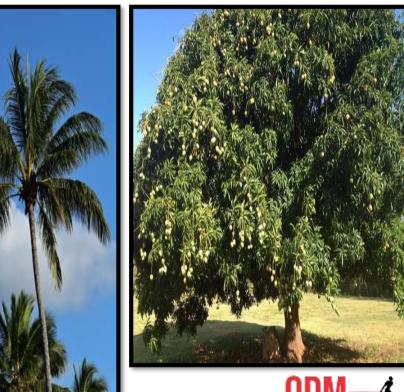

# **MANGO TREE**

# **COCONUT TREE**

# 1. Trees :-

- Big and tall plants are called trees.
- They have a single thick stem called the trunk.
- Example :-
- (a) Coconut tree
- (b) Mango tree