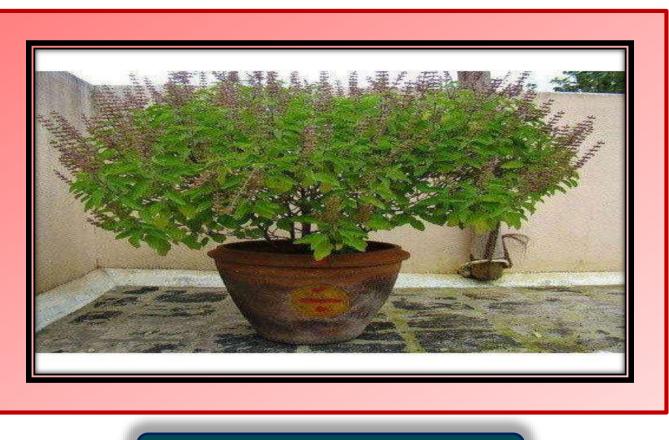

# **TULSI PLANT**

# 2. <u>Shrubs</u> :-

Small plants with hard
 stems are called
 shrubs.

Example:-

(a) Tulsi plant

(b) Rose plant