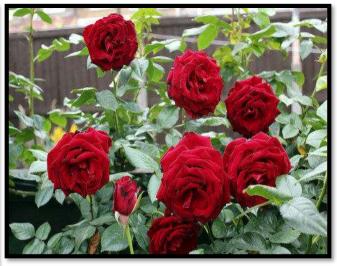

### **ROSE PLANT**

# 2. <u>Shrubs</u> :-

Small plants with hard
 stems are called
 shrubs.

Example:-

(a) Tulsi plant

(b) Rose plant