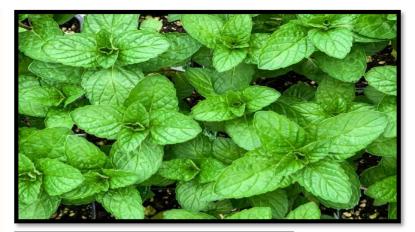

# 3. <u>Herbs</u> :-

- Small plants with soft stems are called herbs.
- Many herbs grow close to the ground.
- Example:-
- (a) Mint