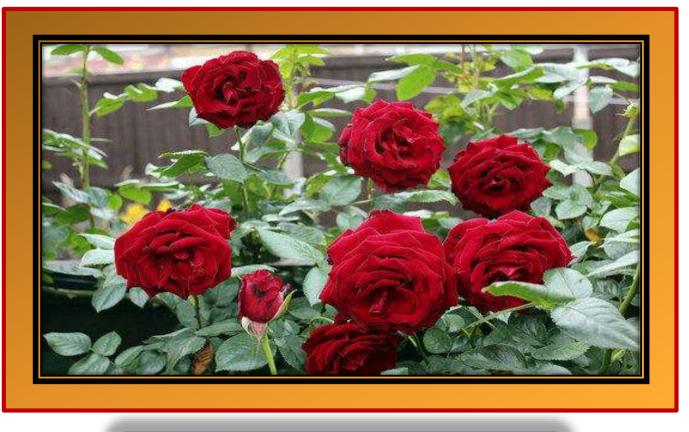

### **ROSE PLANT**

# 2. <u>Shrubs</u> :-

Small plants with hard
 stems are called
 shrubs.

Example:-

(a) Tulsi plant

(b) Rose plant