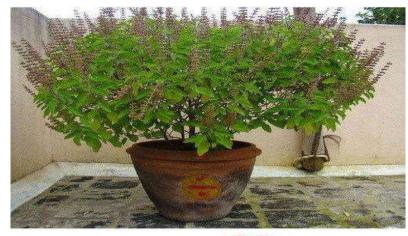

# **TULSI PLANT**

# 2. <u>Shrubs</u> :-

Small plants with hard
 stems are called
 shrubs.

Example:-

(a) Tulsi plant

(b) Rose plant