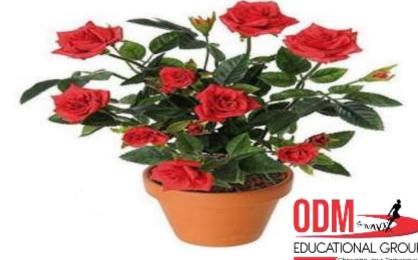

### **ROSE PLANT**

# 2. <u>Shrubs</u> :-

Small plants with hard
 stems are called
 shrubs.

Example:-

(a) Tulsi plant

(b) Rose plant