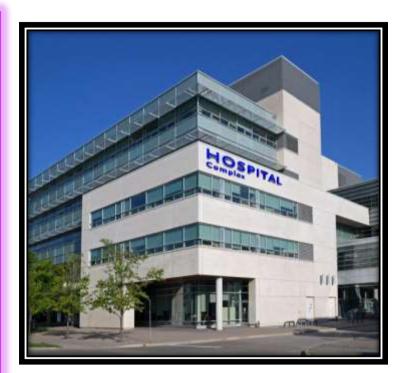

# **HOSPITAL**:-

- ☐ When people fall sick, they go to the hospital for treatment.
- ☐ The doctor examines the patient and also gives the medicine.
- ☐ There are many doctors, nurses and other staff members in the hospital.
- Nurses take care of the patients in the hospital.