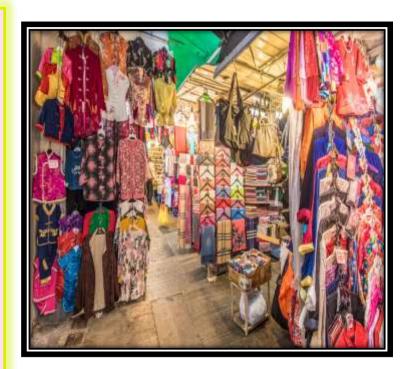

### MARKET :-

- ☐ Market is usually a busy place.
- ☐ There are many shops and stalls in the market.
- ☐ We purchase many things from the market.
- We buy fruits, vegetables, clothes, bags, electrical items, etc. from the market.