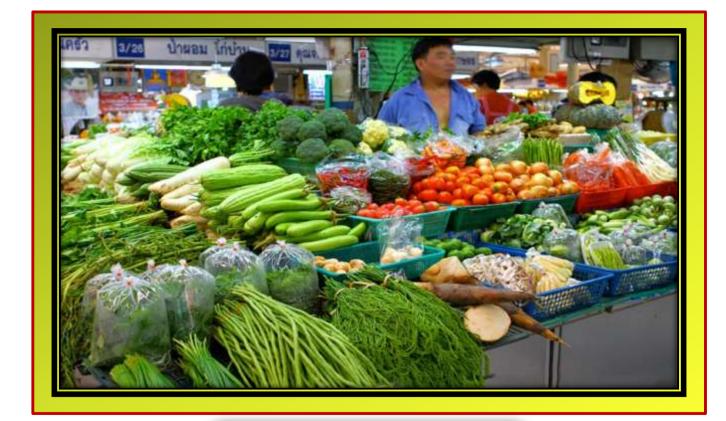

### MARKET :-

- ☐ Market is usually a busy place.
- ☐ There are many shops and stalls in the market.
- ☐ We purchase many things from the market.
- We buy fruits, vegetables, clothes, bags, electrical items, etc. from the market.