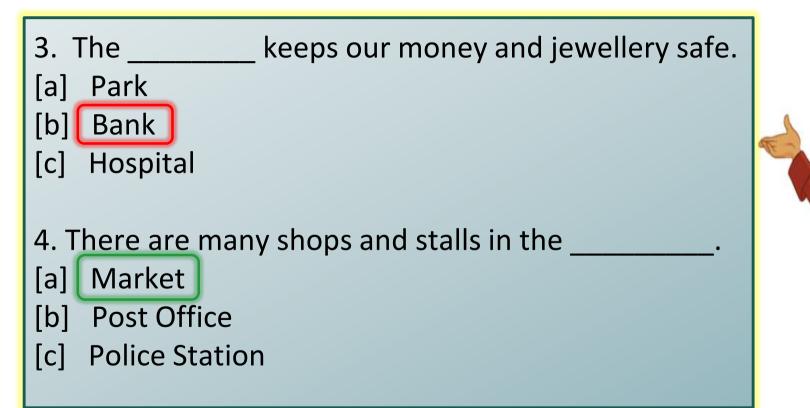

# **Dt.** Choose the correct answer :-

is called the fire fighter.

- [a] Fireman
- [b] Postman
- [c] Policeman
- 2. The office of the police is called
- [a] Post Office
- [b] Police Station
- [c] Hospital

### **Choose the correct answer :-**