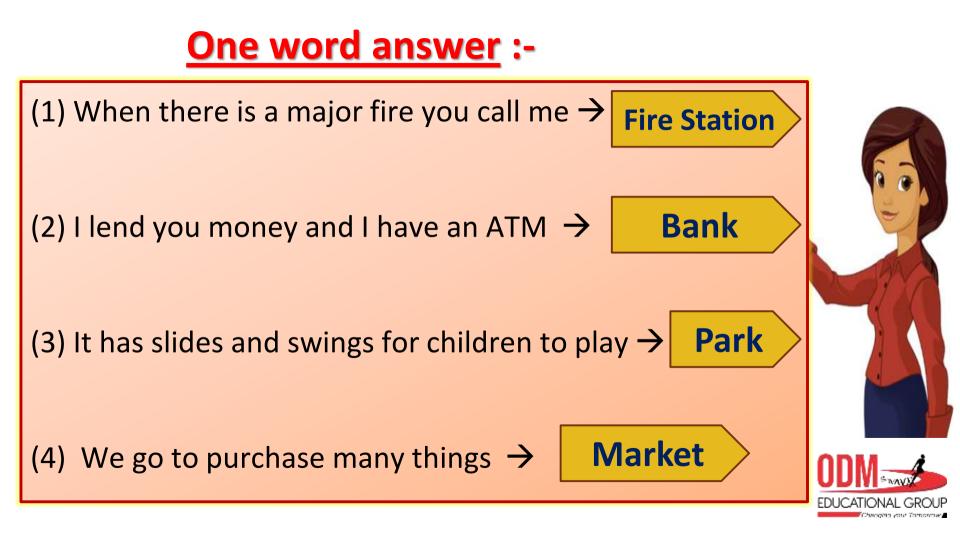

# **Dt.** Choose the correct answer :-

is called the fire fighter.

- [a] Fireman
- [b] Postman
- [c] Policeman
- 2. The office of the police is called
- [a] Post Office
- [b] Police Station
- [c] Hospital