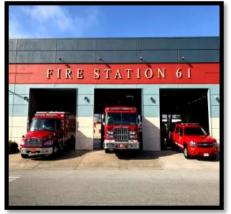

# **Dt.** Choose the correct answer :-

is called the fire fighter.

- [a] Fireman
- [b] Postman
- [c] Policeman
- 2. The office of the police is called
- [a] Post Office
- [b] Police Station
- [c] Hospital