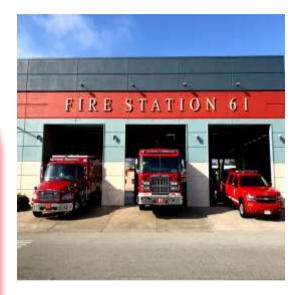

# **Dt.** Choose the correct answer :-

is called the fire fighter.

- [a] Fireman
- [b] Postman
- [c] Policeman
- 2. The office of the police is called
- [a] Post Office
- [b] Police Station
- [c] Hospital