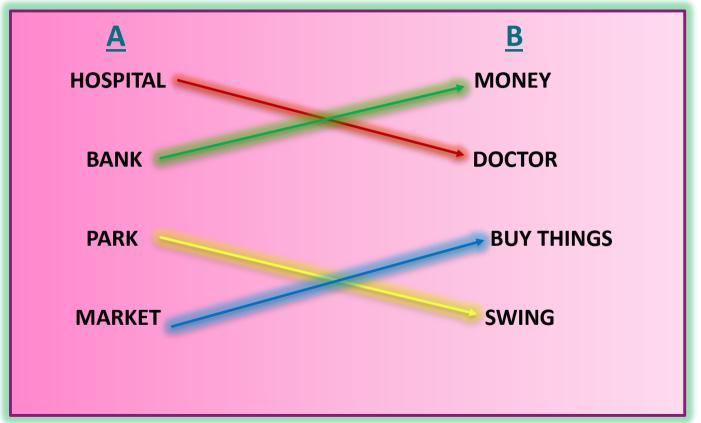

# **Match the followings:-**

<u>A</u>

HOSPITAL

**BANK** 

**PARK** 

**MARKET** 

B

**MONEY** 

**DOCTOR** 

**BUY THINGS** 

**SWING** 

# **Match the followings:-**