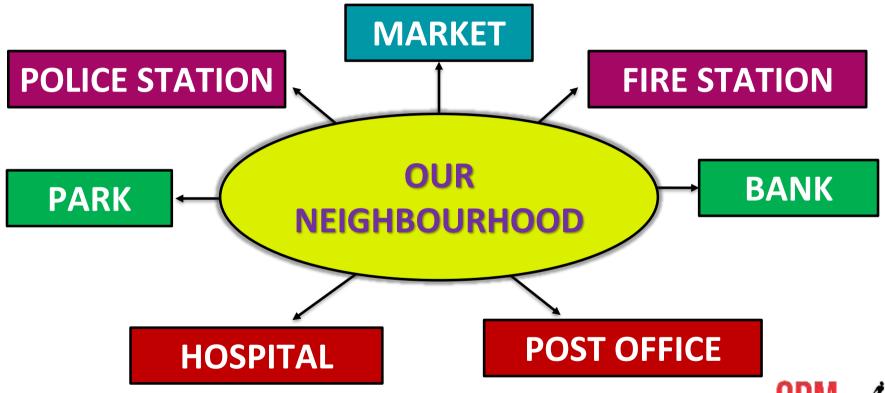

**SESSION: 6** 

**CLASS: 2** 

**SUBJECT: EVS** 

**CHAPTER NUMBER: 6** 

**CHAPTER NAME: OUR NEIGHBOURHOOD** 

**SUB TOPIC: CLASS TEST** 

#### CHANGING YOUR TOMORROW

Website: www.odmegroup.org

Email: info@odmps.org

Toll Free: **1800 120 2316** 

Sishu Vihar, Infocity Road, Patia, Bhubaneswar-751024

# **LEARNING OBJECTIVES:-**

Be able to know about a concrete idea of this chapter.



#### **OUR NEIGHBOURHOOD :- (MEMORY MAP)**









### **UNJUMBLE THE WORDS:-**

(a) ABKN  $\rightarrow$  BANK

(b) NYOME  $\rightarrow$ 

**MONEY** 







# **POST OFFICE**



#### **CHOOSE THE CORRECT ANSWER:-**

(5) There are many shops and stalls in the .

[a] Market

[b] Post Office

[c] Police Station





# **CHOOSE THE ODD ONE:-**













#### **CHOOSE THE CORRECT SPELLING:**

(a) Hospital

(b) Hospotal









# **Dt.** Write True or False :-

| (a) We go to a post office to send letters. |
|---------------------------------------------|
| (b) We keep our money safe in the park.     |
| (c) Doctor catches the thieves.             |
| (d) We buy things from the market.          |



# **Match the followings:-**

<u>A</u>

HOSPITAL

**BANK** 

**PARK** 

**MARKET** 

B

**MONEY** 

**DOCTOR** 

**BUY THINGS** 

**SWIN