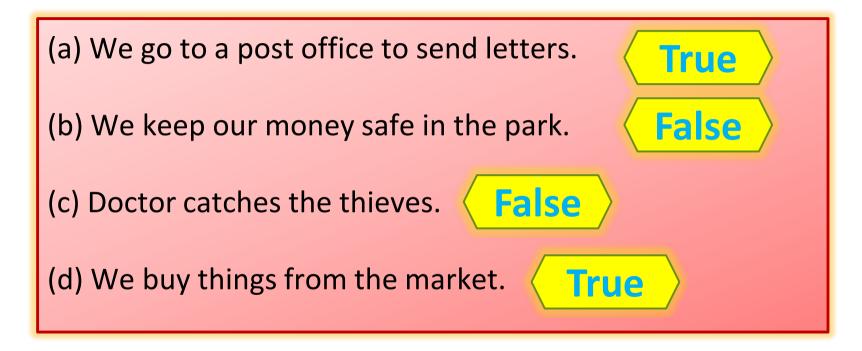

# **Dt.** Write True or False :-

| (a) We go to a post office to send letters. |
|---------------------------------------------|
| (b) We keep our money safe in the park.     |
| (c) Doctor catches the thieves.             |
| (d) We buy things from the market.          |

# **Dt.** Write True or False :-