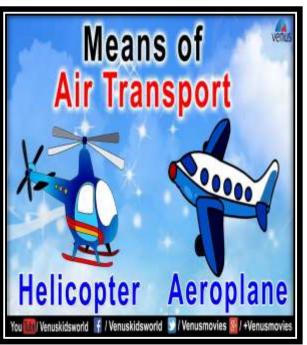

**SESSION: 4** 

**CLASS: II** 

**SUBJECT: EVS** 

CHAPTER NUMBER: 9, 10, 11

**CHAPTER NAME: THE ANIMAL WORLD,** 

TRANSPORT, OUR EARTH

**SUBTOPIC: REVISION WORK-1: FILL IN THE** 

**BLANKS, MATCH THE FOLLOWING, WRITE** 

THE MISSING LETTERS

CHANGING YOUR TOMORROW

Website: www.odmegroup.org

Email: info@odmps.org

Toll Free: **1800 120 2316** 

Sishu Vihar, Infocity Road, Patia, Bhubaneswar- 751024

#### **LEARNING OBJECTIVE:**



> Students will be able to revise the chapters and give answer of the questions.





















#### Unscramble the word.

**DNOYKE DONKEY** 





#### Unscramble the word.

**EEHCSE** 

**CHEESE** 























# **Means of Transport :-**













## Dt.



### 1. Fill in the blanks :-

- (a) Very high land is called a mountain
- (b) Wild animals live in the
- (c) When we want to travel to other country quickly,

forest

we travel by Air transport

(d) We make cheese from milk





# 2. Match the following

<u>A</u> Donkey

Train

Ocean

Desert

<u>B</u> Water

Pull carts

Sand

Land transport





## 3. Write the missing letters

a) D\_\_S\_\_RT

b) T\_\_\_N G\_\_\_

c) CL\_\_TH\_S

d) S OOT R





## 3. Write the missing letters

- a) DESERT
- b) TONGA
- c) CLOTHES

d) SCOOTER



#### **LEARNING OUTCOME:**



> Students are able to give answer of the questions from the revised chapter.



# THANKING YOU ODM EDUCATIONAL GROUP