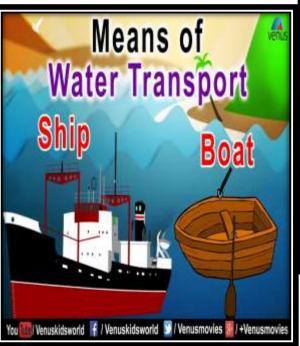

**SESSION: 4** 

**CLASS: II** 

**SUBJECT: EVS** 

CHAPTER NUMBER: 9, 10, 11

**CHAPTER NAME: THE ANIMAL WORLD,** 

TRANSPORT, OUR EARTH

**SUBTOPIC: REVISION WORK-1: FILL IN THE** 

**BLANKS, MATCH THE FOLLOWING, WRITE** 

THE MISSING LETTERS

CHANGING YOUR TOMORROW

Website: www.odmegroup.org

Email: info@odmps.org

Toll Free: **1800 120 2316** 

Sishu Vihar, Infocity Road, Patia, Bhubaneswar- 751024

#### **LEARNING OBJECTIVE:**



> Students will be able to revise the chapters and give answer of the questions.





















#### Unscramble the word.

**DNOYKE DONKEY** 





#### Unscramble the word.

**EEHCSE** 

**CHEESE** 























# **Means of Transport :-**













## Dt.



### 1. Fill in the blanks :-

- (a) Very high land is called a mountain
- (b) Wild animals live in the
- (c) When we want to travel to other country quickly,

forest

we travel by Air transport

(d) We make cheese from milk





# 2. Match the following

<u>A</u> Donkey

Train

Ocean

Desert

<u>B</u> Water

Pull carts

Sand

Land transport





## 3. Write the missing letters

a) D\_\_S\_\_RT

b) T\_\_\_N G\_\_\_

c) CL\_\_TH\_S

d) S OOT R





## 3. Write the missing letters

- a) DESERT
- b) TONGA
- c) CLOTHES

d) SCOOTER



#### **LEARNING OUTCOME:**



> Students are able to give answer of the questions from the revised chapter.



# THANKING YOU ODM EDUCATIONAL GROUP