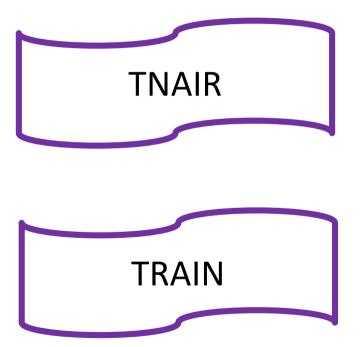

## 3. Write the missing letters

a) D\_\_S\_\_RT

b) T\_\_\_N G\_\_\_

c) CL\_\_TH\_S

d) S OOT R

## 3. Write the missing letters

- a) DESERT
- b) TONGA
- c) CLOTHES

d) SCOOTER