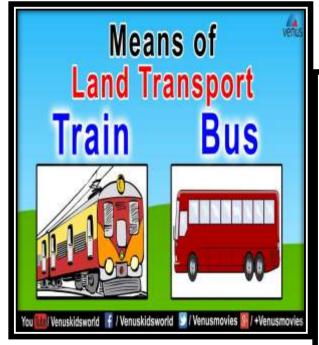

# 2. Match the following

<u>A</u> Donkey

Train

Ocean

Desert

<u>B</u> Water

Pull carts

Sand

Land transport