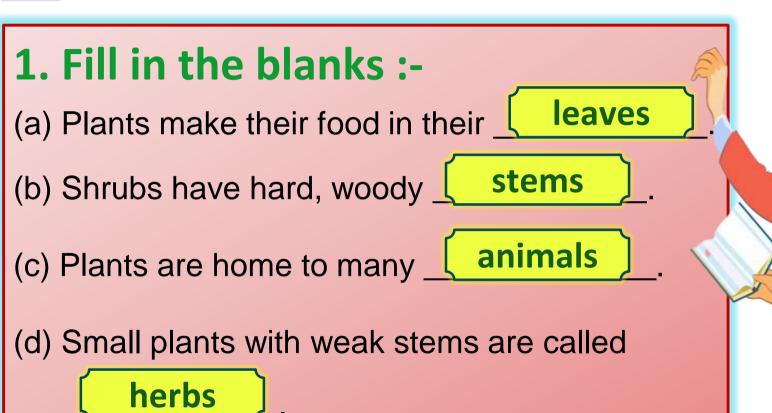

#### 1. Fill in the blanks:-

- (a) Plants make their food in their \_\_\_\_\_
- (b) Shrubs have hard, woody \_\_\_\_\_.
- (c) Plants are home to many \_\_\_\_\_\_.
- (d) Small plants with weak stems are called