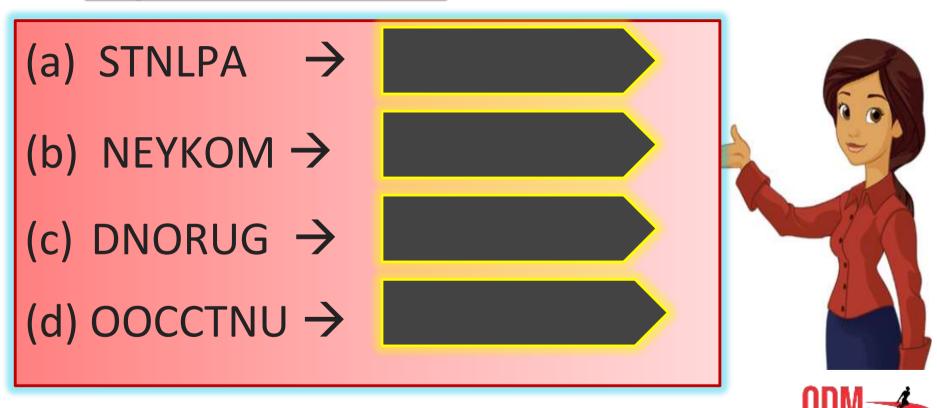

# 3. Unjumble the words:-

# 3. Unjumble the words:-

(a) STNLPA  $\rightarrow$ 

PLANTS

(b) NEYKOM →

**MONKEY** 

(c) DNORUG →

**GROUND** 

(d) OOCCTNU ->

COCONUT