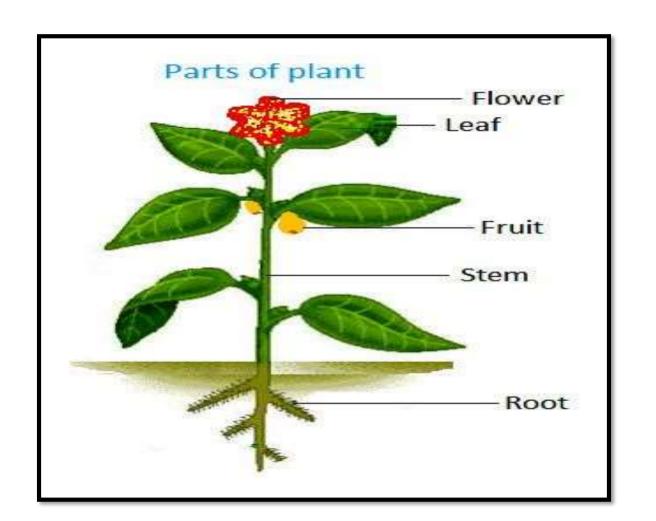

#### 1. Fill in the blanks:-

- (a) Plants make their food in their \_\_\_\_\_
- (b) Shrubs have hard, woody \_\_\_\_\_.
- (c) Plants are home to many \_\_\_\_\_\_.
- (d) Small plants with weak stems are called

2. Answer the following questions:-

(a) What are called trees?

Ans  $\rightarrow$ 

(b) Why are the leaves of a plant important?

Ans  $\rightarrow$ 

#### (a) What are called trees?

Ans -> The big and tall plants are called trees.

**Example:** Mango tree and Coconut tree

# (b) Why are the leaves of a plant important?

Ans 
The leaves of a plant are important because it makes food for the plant.