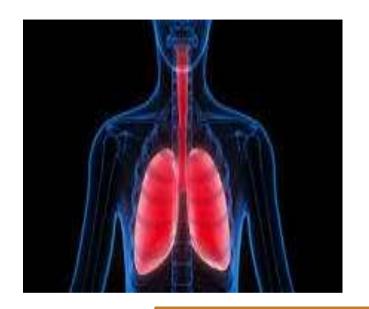

S: 2** 

**SUBJECT: EVS** 

**CHAPTER NUMBER: 2** 

**CHAPTER NAME: HOW MY BODY WORKS** 

**SUB TOPIC: TEXTUAL QUESTION- WRITE TRUE OR** 

FALSE, CIRCLE THE ODD ONE OUT, NAME THE

**INTERNAL ORGAN** 

#### CHANGING YOUR TOMORROW

Website: www.odmegroup.org

Email: info@odmps.org

Toll Free: **1800 120 2316** 

Sishu Vihar, Infocity Road, Patia, Bhubaneswar-751024

## **Learning Objective:-**

☐ The students will be able to know about the textual question and answer.











# Replace the words in colour with correct words

- a) My stomach helps me to think. Brain
- b) My brain helps me to digest my food. Stomach
- c) My lungs pump blood to the whole body. Heart
- d) My heart helps me to breathe. Lungs





# **INTERNAL ORGANS:-**











The Brain helps us to think



# **LUNGS**:-





The Lungs helps us to breathe



## **HEART**:-





The Heart pumps blood to all parts of the body



# **STOMACH**:-







Our stomach breaks down the food into simple substances.



#### **BONES**:-



Bones give shapes to our body.



# C.W Write T/F:-

- a) My eyes helps me to see.( )
- b) My brain helps me to digest my food.( )
- c) My nose helps me to feel.( )
- d) My ears help me to hear.()



# C.W Write T/F:-

- a) My eyes helps me to see.( T)
- b) My brain helps me to digest my food.(F)
- c) My nose helps me to feel.(F)
- d) My ears help me to hear.(T)



## Circle the odd one:-

a) Stomach Brain Think

b) Lungs Breathe Head

c) Stomach Food Pump

d) Swallow Heart Blood



#### Name the internal organ :-

- a) When you eat? Stomach
- b) When you do your homework?

  Brain
-