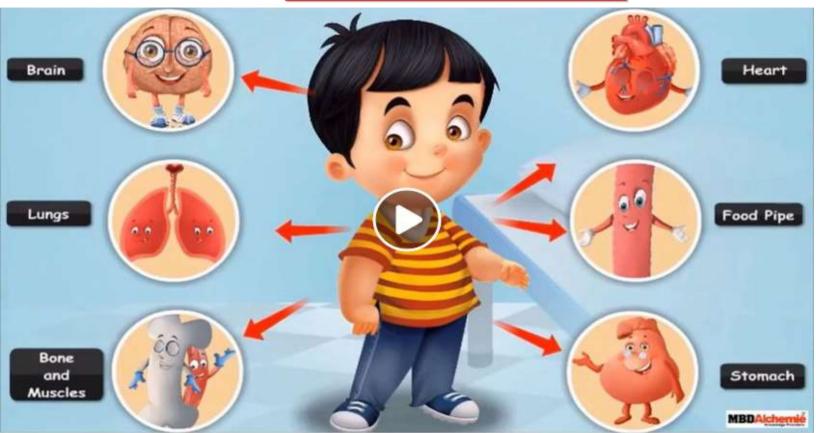

# **INTERNAL ORGANS:-**

The Brain helps us to think

# **LUNGS**:-

The Lungs helps us to breathe

## **HEART**:-

The Heart pumps blood to all parts of the body

# **STOMACH**:-

Our stomach breaks down the food into simple substances.

#### **BONES**:-

Bones give shapes to our body.