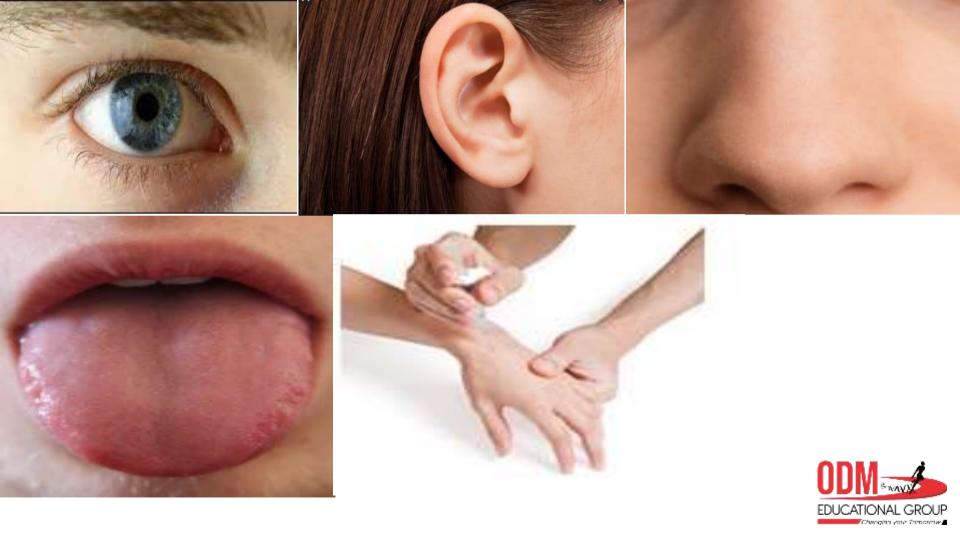

# C.W Write T/F:-

- a) My eyes helps me to see.( )
- b) My brain helps me to digest my food.( )
- c) My nose helps me to feel.( )
- d) My ears help me to hear.()

# C.W Write T/F:-

- a) My eyes helps me to see.( T)
- b) My brain helps me to digest my food.(F)
- c) My nose helps me to feel.(F)
- d) My ears help me to hear.(T)