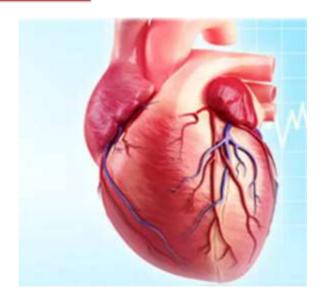

HAPTER NAME: HOW MY BODY WORKS** 

**SUB TOPIC: TEXTUAL QUESTION- WRITE TRUE OR** 

FALSE, CIRCLE THE ODD ONE OUT, NAME THE

**INTERNAL ORGAN** 

#### CHANGING YOUR TOMORROW

Website: www.odmegroup.org

Email: info@odmps.org

Toll Free: **1800 120 2316** 

Sishu Vihar, Infocity Road, Patia, Bhubaneswar-751024

## **Learning Objective:-**

☐ The students will be able to know about the textual question and answer.











# Replace the words in colour with correct words

- a) My stomach helps me to think. Brain
- b) My brain helps me to digest my food. Stomach
- c) My lungs pump blood to the whole body. Heart
- d) My heart helps me to breathe. Lungs





# **INTERNAL ORGANS:-**











The Brain helps us to think



# **LUNGS**:-





The Lungs helps us to breathe



## **HEART**:-





The Heart pumps blood to all parts of the body



# **STOMACH**:-







Our stomach breaks down the food into simple substances.



#### **BONES**:-



Bones give shapes to our body.



# C.W Write T/F:-

- a) My eyes helps me to see.( )
- b) My brain helps me to digest my food.( )
- c) My nose helps me to feel.( )
- d) My ears help me to hear.()



# C.W Write T/F:-

- a) My eyes helps me to see.( T)
- b) My brain helps me to digest my food.(F)
- c) My nose helps me to feel.(F)
- d) My ears help me to hear.(T)



## Circle the odd one:-

a) Stomach Brain Think

b) Lungs Breathe Head

c) Stomach Food Pump

d) Swallow Heart Blood



#### Name the internal organ :-

- a) When you eat? Stomach
- b) When you do your homework?

  Brain
- c) When you breathe? Lungs



# **DIARY WORK :-**

**C