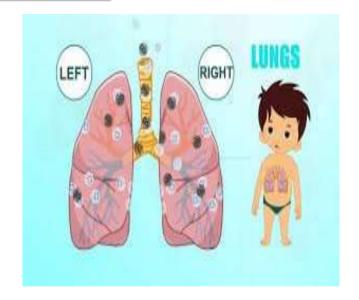

2** 

**SUBJECT: EVS** 

**CHAPTER NUMBER: 2** 

**CHAPTER NAME: HOW MY BODY WORKS** 

**SUB TOPIC: TEXTUAL QUESTION- WRITE TRUE OR** 

FALSE, CIRCLE THE ODD ONE OUT, NAME THE

**INTERNAL ORGAN** 

#### CHANGING YOUR TOMORROW

Website: www.odmegroup.org

Email: info@odmps.org

Toll Free: **1800 120 2316** 

Sishu Vihar, Infocity Road, Patia, Bhubaneswar-751024

## **Learning Objective:-**

☐ The students will be able to know about the textual question and answer.











# Replace the words in colour with correct words

- a) My stomach helps me to think. Brain
- b) My brain helps me to digest my food. Stomach
- c) My lungs pump blood to the whole body. Heart
- d) My heart helps me to breathe. Lungs





# **INTERNAL ORGANS:-**











The Brain helps us to think



# **LUNGS**:-





The Lungs helps us to breathe



## **HEART**:-





The Heart pumps blood to all parts of the body



# **STOMACH**:-







Our stomach breaks down the food into simple substances.



#### **BONES**:-



Bones give shapes to our body.



# C.W Write T/F:-

- a) My eyes helps me to see.( )
- b) My brain helps me to digest my food.( )
- c) My nose helps me to feel.( )
- d) My ears help me to hear.()



# C.W Write T/F:-

- a) My eyes helps me to see.( T)
- b) My brain helps me to digest my food.(F)
- c) My nose helps me to feel.(F)
- d) My ears help me to hear.(T)



## Circle the odd one:-

a) Stomach Brain Think

b) Lungs Breathe Head

c) Stomach Food Pump

d) Swallow Heart Blood



#### Name the internal organ :-

- a) When you eat? Stomach
- b) When you do your homework?

  Brain
- c