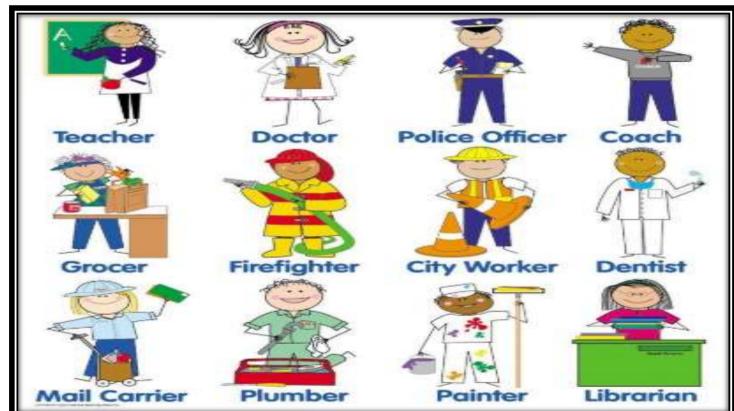

#### **OUR HELPERS**:-

#### C.W- GUESS WHO AM I?

- 1. I catch thieves Policeman
- 2. I stitch clothes \_\_\_\_\_\_\_.
- 3. I help you to learn things \_\_\_\_\_\_.
- 4. I tell you what to do when you are ill \_\_\_\_\_\_\_
- 5. I bring your letters Postman
- 6. I mend your shoes Cobbler

#### C.W- MATCH THE FOLLOWING

A B SELLS THINGS
TEACHER CATCHES THIEF
POSTMAN TREATS US
SHOPKEEPER HELPS TO LEARN
DOCTOR STITCHES CLOTHES
TAILOR BRINGS LETTERS
POLICE MENDS SHOES