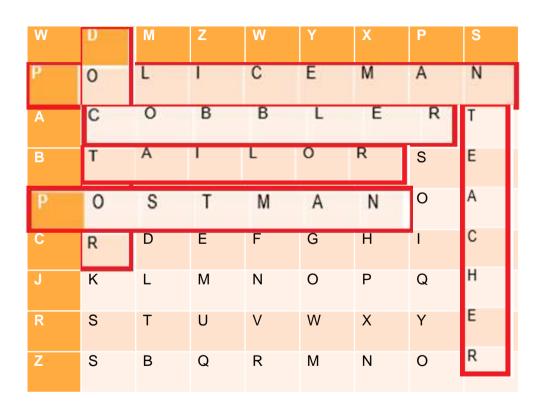

### Word Grid

### Write the missing letter

## **POLICEMAN TAILOR TEACHER**

## \* DOCTOR \* POSTMAN **COBBLER**