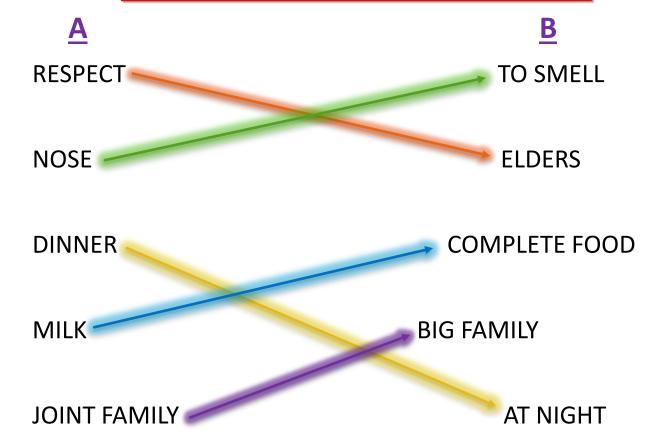

Y BODY NEEDS FOOD (MEMORY MAP):-**



#### **MY FAMILY (MEMORY MAP):-MY FAMILY** CHILDREN **MOTHER FATHER PARENTS JOINT FAMILY NUCLEAR FAMILY GRAND UNCLE FATHER PARENTS** MOTHER **AUNT** CHILDREN CHILDREN **FATHER MOTHER CHILDREN EDUCATIONAL GROUP** Changing your Tomorrow





**PUZZLE**:FIND OUT THE NAMES OF FAMILY MEMBERS FROM THE GRID:-

| F |   | Α | Т | Н | Е | R | Х | Z |
|---|---|---|---|---|---|---|---|---|
| В |   | Χ | S | ı | S | Т | Е | R |
| R | I | С | 0 | U | S | I | N | M |
| 0 |   | U | М | V | Α | Υ | 0 | 0 |
| Т |   | N | В | Т | U | R | I | Т |
| Н |   | С | X | N | N | Т | K | Н |
| E |   | L | S |   | Т | М | Ν | E |
| R |   | E | K | R | M | 0 | R | R |



# **NAME THE PICTURE:-**





**GRAND FATHER** 









**EAR** 





#### Dt.

## **MATCH THE FOLLOWINGS:-**





### **WRITE THE MISSING LETTER:**

- (a) BAL ANCED
- (b) FAM <u>U</u> LY
- (c) ENE R GY
- (d) TO OUE
- (e) S C H O <u>O</u> L



### **UNJUMBLE & MAKE MEANINGFUL WORDS:-**

(a) BTTREU →

BUTTER

(b) EERYGN  $\rightarrow$ 

ENERGY

(c) ITNOJ  $\rightarrow$ 

JOINT

(d) AEHRFT  $\rightarrow$ 

FATHER



# THANKING YOU ODM EDUCATIONAL GROUP