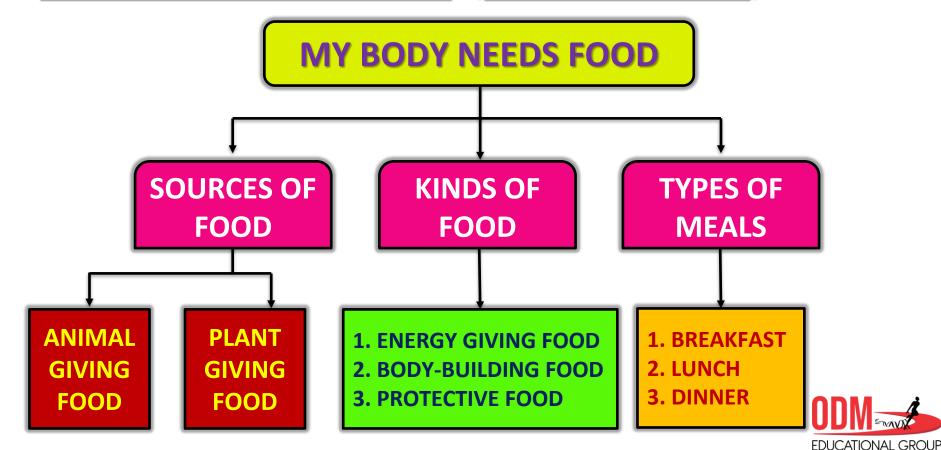

**SESSION: 5** 

**CLASS: II** 

**SUBJECT: EVS** 

CHAPTER NO.: 3 & 4

**TOPIC: MY BODY NEEDS FOOD AND MY FAMILY** 

**SUB TOPIC: PRACTICE WORK - 2** 

#### **CHANGING YOUR TOMORROW**

Website: www.odmegroup.org

Email: info@odmps.org

Toll Free: **1800 120 2316** 

Sishu Vihar, Infocity Road, Patia, Bhubaneswar- 751024

#### **MY BODY NEEDS FOOD (MEMORY MAP):-**



#### **MY FAMILY (MEMORY MAP):-MY FAMILY** CHILDREN **MOTHER FATHER PARENTS JOINT FAMILY NUCLEAR FAMILY GRAND UNCLE FATHER PARENTS** MOTHER **AUNT** CHILDREN CHILDREN **FATHER MOTHER CHILDREN EDUCATIONAL GROUP** Changing your Tomorrow





**PUZZLE**:FIND OUT THE NAMES OF FAMILY MEMBERS FROM THE GRID:-

| F |   | Α | Т | Н | Е | R | Х | Z |
|---|---|---|---|---|---|---|---|---|
| В |   | Χ | S | ı | S | Т | Е | R |
| R | I | С | 0 | U | S | I | N | M |
| 0 |   | U | М | V | Α | Υ | 0 | 0 |
| Т |   | N | В | Т | U | R | I | Т |
| Н |   | С | X | N | N | Т | K | Н |
| E |   | L | S |   | Т | М | Ν | E |
| R |   | E | K | R | M | 0 | R | R |



# **NAME THE PICTURE:-**





**GRAND FATHER** 









**EAR** 





#### Dt.

## **MATCH THE FOLLOWINGS:-**





### **WRITE THE MISSING LETTER:*