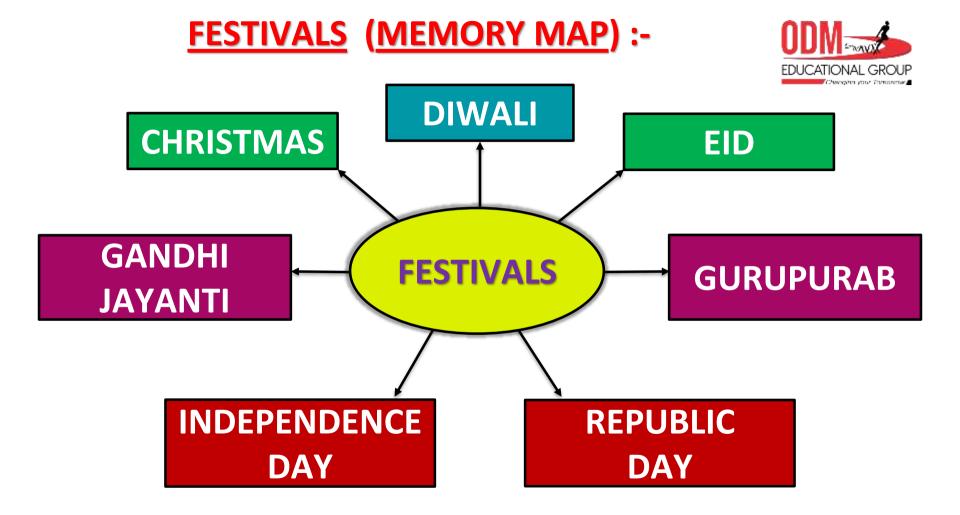

#### SESSION : 13 CLASS : II SUBJECT : EVS CHAPTER NO : 7 & 8 TOPIC : FESTIVALS & PLANTS AROUND ME SUB TOPIC : REVISION WORK - 4 : ANSWER IN ONE WORD AND CIRCLE THE ODD ONE OUT