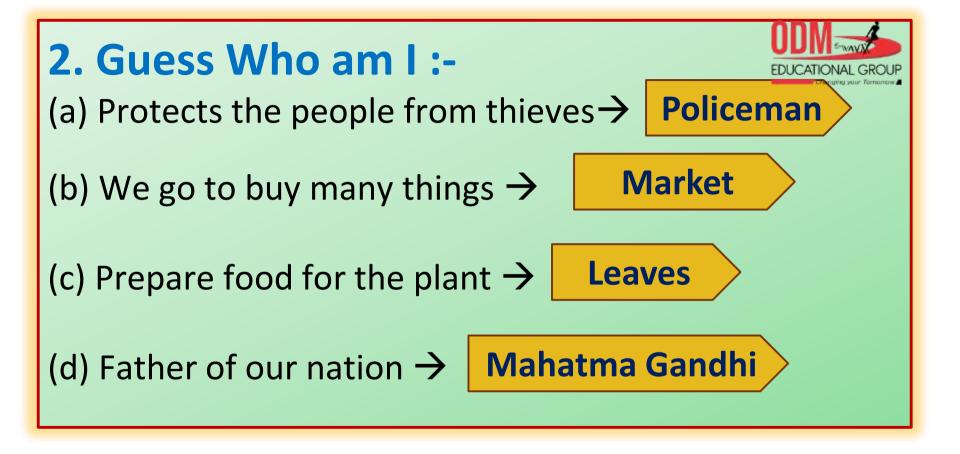

### SESSION : 14 CLASS : II SUBJECT : EVS CHAPTER NO.: 5, 6, 7 & 8 TOPIC : PEOPLE WHO HELP US, OUR NEIGHBOURHOOD, FESTIVALS AND PLANTS AROUND ME SUB TOPIC : REVISION TEST - 2 : WRITE TWO EXAMPLES FOR EACH, UNJUMBLE THE WORDS, GUESS WHO AM I?