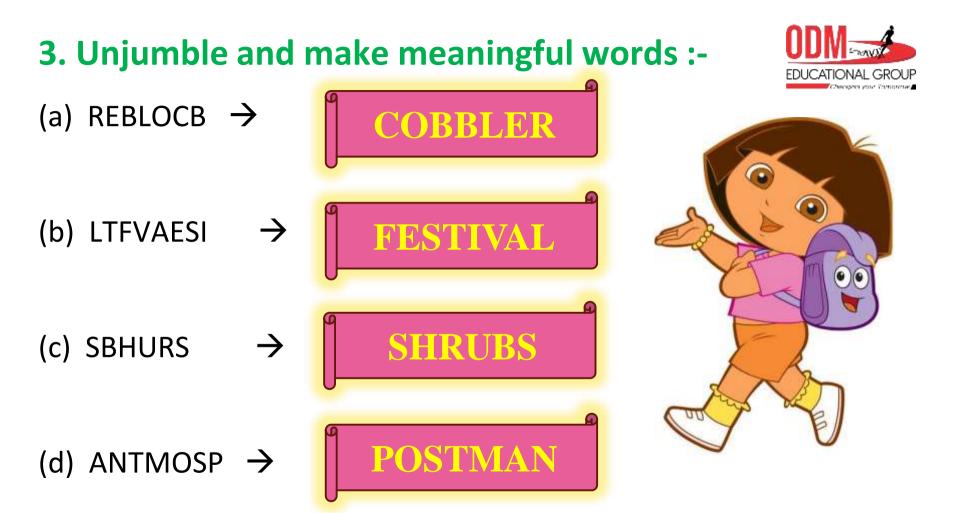

### SESSION : 14 CLASS : II SUBJECT : EVS CHAPTER NO.: 5, 6, 7 & 8 TOPIC : PEOPLE WHO HELP US, OUR NEIGHBOURHOOD, FESTIVALS AND PLANTS AROUND ME SUB TOPIC : REVISION TEST - 2 : WRITE TWO EXAMPLES FOR EACH, UNJUMBLE THE WORDS, GUESS WHO AM I?