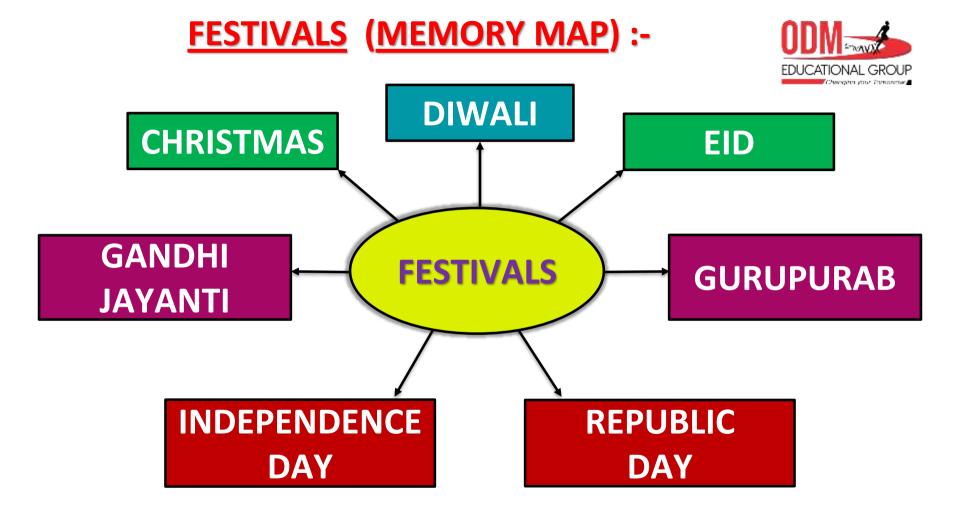

### SESSION : 14 CLASS : II SUBJECT : EVS CHAPTER NO.: 5, 6, 7 & 8 TOPIC : PEOPLE WHO HELP US, OUR NEIGHBOURHOOD, FESTIVALS AND PLANTS AROUND ME SUB TOPIC : REVISION TEST - 2 : WRITE TWO EXAMPLES FOR EACH, UNJUMBLE THE WORDS, GUESS WHO AM I?