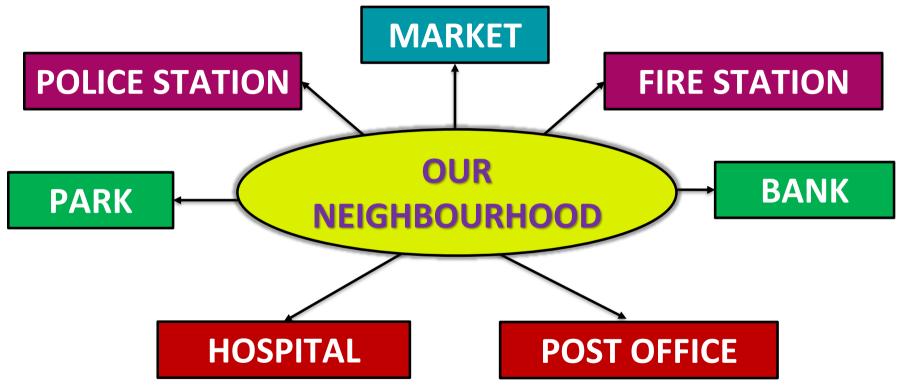

### SESSION : 14 CLASS : II SUBJECT : EVS CHAPTER NO.: 5, 6, 7 & 8 TOPIC : PEOPLE WHO HELP US, OUR NEIGHBOURHOOD, FESTIVALS AND PLANTS AROUND ME SUB TOPIC : REVISION TEST - 2 : WRITE TWO EXAMPLES FOR EACH, UNJUMBLE THE WORDS, GUESS WHO AM I?

#### CHANGING YOUR TOMORROW

Website: www.odmegroup.org Email: info@odmps.org

#### Toll Free: **1800 120 2316** Sishu Vihar, Infocity Road, Patia, Bhubaneswar- 751024

## **LEARNING OBJECTIVE:-**



# Students will have an clear idea about the chapters.





## **OUR NEIGHBOURHOOD (MEMORY MAP) :-**







### PLANTS AROUND ME (MEMORY MAP) :-



























## HOME ASSIGNMENT Learn Chapters-1 to 8

## **LEARNING OUTCOME:-**



# Students will have a clear concept about the chapters.





# THANKING YOU ODM EDUCATIONAL GROUP