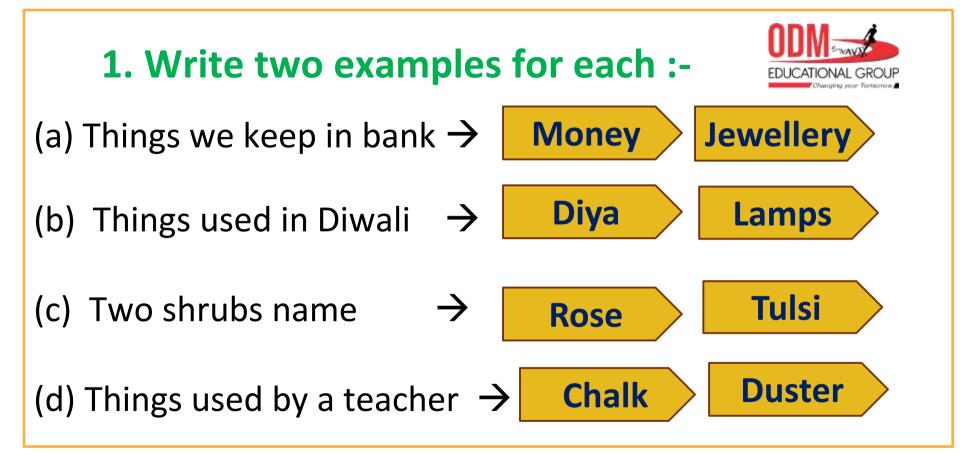

### SESSION : 14 CLASS : II SUBJECT : EVS CHAPTER NO.: 5, 6, 7 & 8 TOPIC : PEOPLE WHO HELP US, OUR NEIGHBOURHOOD, FESTIVALS AND PLANTS AROUND ME SUB TOPIC : REVISION TEST - 2 : WRITE TWO EXAMPLES FOR EACH, UNJUMBLE THE WORDS, GUESS WHO AM I?