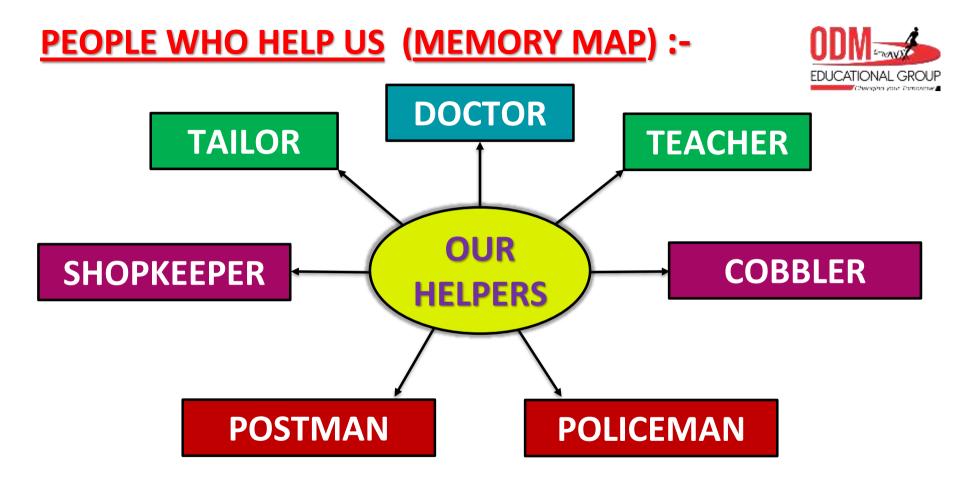

### SESSION : 14 CLASS : II SUBJECT : EVS CHAPTER NO.: 5, 6, 7 & 8 TOPIC : PEOPLE WHO HELP US, OUR NEIGHBOURHOOD, FESTIVALS AND PLANTS AROUND ME SUB TOPIC : REVISION TEST - 2 : WRITE TWO EXAMPLES FOR EACH, UNJUMBLE THE WORDS, GUESS WHO AM I?