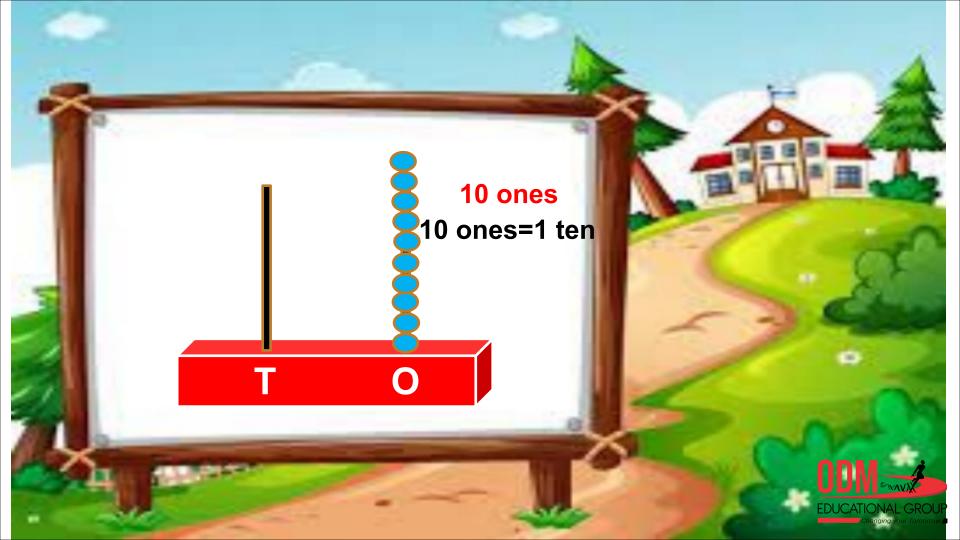

CLASS: 2

**SESSION NO.: 4** 

**SUBJECT: MATHEMATICS** 

**TOPIC: CH-3 ADDITION** 

SUB TOPIC:ADDITION BY REGROUPING OR CARRY OVER.

#### **CHANGING YOUR TOMORROW**

Website: www.odmegroup.org Email: info@odmps.org Toll Free: **1800 120 2316**Sishu Vihar, Infocity Road, Patia, Bhubaneswar- 751024



















#### Regroup 4 tens and 11 ones







### **Add 23 and 38**



8+3=11ones

=1ten+1one





# Add 13, 24 and 35

|   | Т | 0 |
|---|---|---|
|   |   |   |
|   | 1 | 3 |
| + | 2 | 4 |
|   | 3 | 5 |
|   | 7 |   |

3 ones+4 ones +5 ones=12 ones= 1 ten + 2 ones





# Add the following by regrouping.

|   | T | 0   |
|---|---|-----|
|   |   |     |
|   | 8 | 6   |
| + | 1 | 5   |
| 1 | 0 | 1 1 |

|   | Т | 0 |
|---|---|---|
|   |   |   |
|   | 4 | 7 |
| + | 4 | 5 |
|   | 9 |   |

1 2



|   | Т | 0 |
|---|---|---|
|   |   |   |
|   | 5 | 5 |
| + | 0 | 7 |
|   | 6 |   |

| 4 |   | Т | 0   |
|---|---|---|-----|
|   |   |   |     |
|   |   | 4 | 3   |
|   | + | 1 | 4   |
|   |   | 2 | 3   |
|   |   | 8 | 1 0 |



**5**.

|   | Т | 0  |
|---|---|----|
|   |   |    |
|   | 2 | 3  |
|   | 3 |