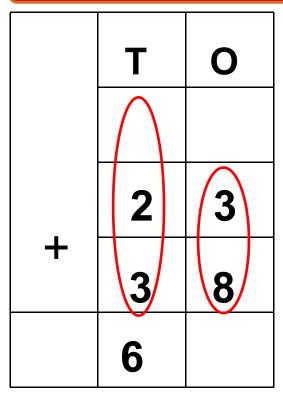

CLASS: 2

**SESSION NO.: 4** 

**SUBJECT: MATHEMATICS** 

**TOPIC: CH-3 ADDITION** 

SUB TOPIC:ADDITION BY REGROUPING OR CARRY OVER.

#### **CHANGING YOUR TOMORROW**

Website: www.odmegroup.org Email: info@odmps.org Toll Free: **1800 120 2316**Sishu Vihar, Infocity Road, Patia, Bhubaneswar- 751024



















#### Regroup 4 tens and 11 ones







### **Add 23 and 38**



8+3=11ones

=1ten+1one





# Add 13, 24 and 35

|   | Т | 0 |
|---|---|---|
|   |   |   |
|   | 1 | 3 |
| + | 2 | 4 |
|   | 3 | 5 |
|   | 7 |   |

3 ones+4 ones +5 ones=12 ones= 1 ten + 2 ones





# Add the following by regrouping.

|   | T | 0   |
|---|---|-----|
|   |   |     |
|   | 8 | 6   |
| + | 1 | 5   |
| 1 | 0 | 1 1 |

|   | Т | 0 |
|---|---|---|
|   |   |   |
|   | 4 | 7 |
| + | 4 | 5 |
|   | 9 |   |

1 2



|   | Т | 0 |
|---|---|---|
|   |   |   |
|   | 5 | 5 |
| + | 0 | 7 |
|   | 6 |   |

| 4 |   | Т | 0   |
|---|---|---|-----|
|   |   |   |     |
|   |   | 4 | 3   |
|   | + | 1 | 4   |
|   |   | 2 | 3   |
|   |   | 8 | 1 0 |



**5**.

|   | Т | 0  |
|---|---|----|
|   |   |    |
|   | 2 | 3  |
|   | 3 | 5  |
| + | 3 | 6  |
|   | 9 | 14 |

**6.** 

|   | Т | 0  |
|---|---