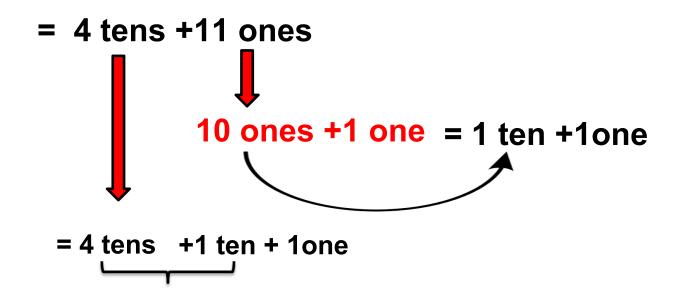

CLASS: 2

**SESSION NO.: 4** 

**SUBJECT: MATHEMATICS** 

**TOPIC: CH-3 ADDITION** 

SUB TOPIC:ADDITION BY REGROUPING OR CARRY OVER.

#### **CHANGING YOUR TOMORROW**

Website: www.odmegroup.org Email: info@odmps.org Toll Free: **1800 120 2316**Sishu Vihar, Infocity Road, Patia, Bhubaneswar- 751024



















#### Regroup 4 tens and 11 ones







### **Add 23 and 38**



8+3=11ones

=1ten+1one





# Add 13, 24 and 35

|   | Т | 0 |
|---|---|---|
|   |   |   |
|   | 1 | 3 |
| + | 2 | 4 |
|   | 3 | 5 |
|   | 7 |   |

3 ones+4 ones +5 ones=12 ones= 1 ten + 2 ones





# Add the following by regrouping.

|   | T | 0   |
|---|---|-----|
|   |   |     |
|   | 8 | 6   |
| + | 1 | 5   |
| 1 | 0 | 1 1 |

|   | Т | 0 |
|---|---|---|
|   |   |   |
|   | 4 | 7 |
| + | 4 | 5 |
|   | 9 |   |

1 2



|   | Т | 0 |
|---|---|---|
|   |   |   |
|   | 5 | 5 |
| + | 0 | 7 |
|   | 6 |   |

| 4 |   | Т | 0   |
|---|---|---|-----|
|   |   |   |     |
|   |   | 4 | 3   |
|   | + | 1 | 4   |
|   |   | 2 | 3   |
|   |   | 8 | 1 0 |



**5**.

|   | Т | 0  |
|---|---|----|
|   |   |    |
|   | 2 | 3  |
|   | 3 | 5  |
| + | 3 | 6  |
|   | 9 | 14 |

**6