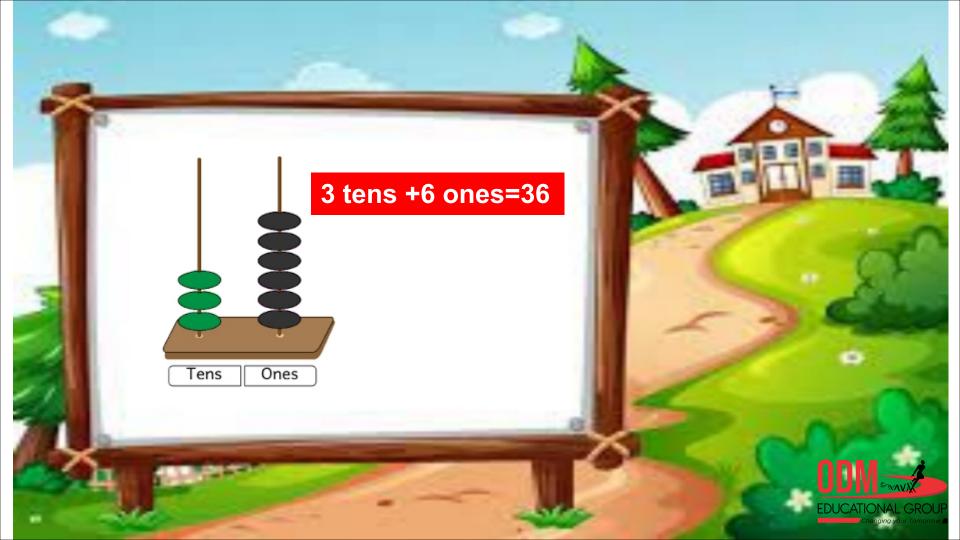

CLASS: 2

**SESSION NO.: 4** 

**SUBJECT: MATHEMATICS** 

**TOPIC: CH-3 ADDITION** 

SUB TOPIC:ADDITION BY REGROUPING OR CARRY OVER.

#### **CHANGING YOUR TOMORROW**

Website: www.odmegroup.org Email: info@odmps.org Toll Free: **1800 120 2316**Sishu Vihar, Infocity Road, Patia, Bhubaneswar- 751024



















#### Regroup 4 tens and 11 ones







### **Add 23 and 38**



8+3=11ones

=1ten+1one





# Add 13, 24 and 35

|   | Т | 0 |
|---|---|---|
|   |   |   |
|   | 1 | 3 |
| + | 2 | 4 |
|   | 3 | 5 |
|   | 7 |   |

3 ones+4 ones +5 ones=12 ones= 1 ten + 2 ones





# Add the following by regrouping.

|   | T | 0   |
|---|---|-----|
|   |   |     |
|   | 8 | 6   |
| + | 1 | 5   |
| 1 | 0 | 1 1 |

|   | Т | 0 |
|---|---|---|
|   |   |   |
|   | 4 | 7 |
| + | 4 | 5 |
|   | 9 |   |

1 2



|   | Т | 0 |
|---|---|---|
|   |   |   |
|   | 5 | 5 |
| + | 0 | 7 |
|   | 6 |   |

| 4 |   | Т | 0   |
|---|---|---|-----|
|   |   |   |     |
|   |   | 4 | 3   |
|   | + | 1 | 4   |
|   |   | 2 | 3   |
|   |   | 8 | 1 0 |



**5**.

|   | Т | 0  |
|---|---|----|
|   |   |    |
|   | 2 | 3  |
|   | 3