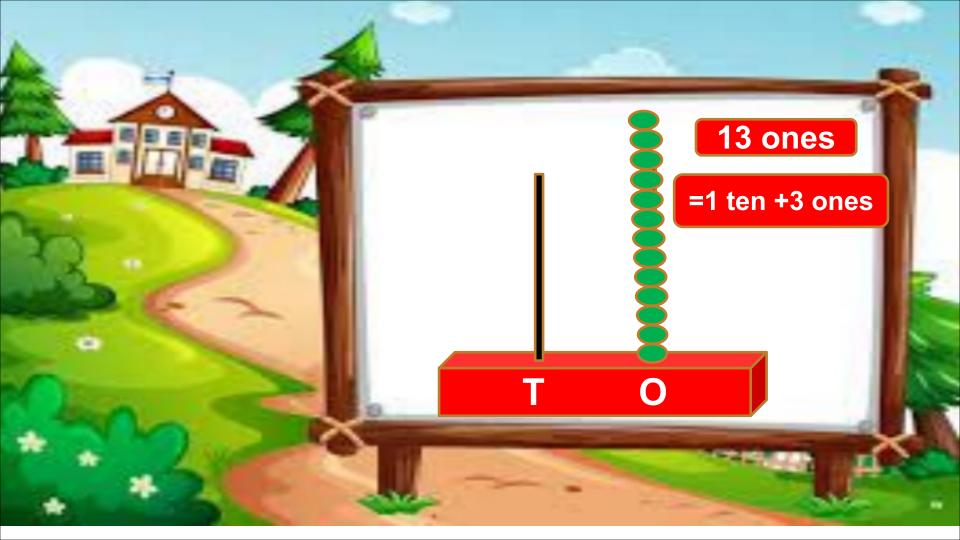

CLASS: 2

**SESSION NO.: 4** 

**SUBJECT: MATHEMATICS** 

**TOPIC: CH-3 ADDITION** 

SUB TOPIC:ADDITION BY REGROUPING OR CARRY OVER.

#### **CHANGING YOUR TOMORROW**

Website: www.odmegroup.org Email: info@odmps.org Toll Free: **1800 120 2316**Sishu Vihar, Infocity Road, Patia, Bhubaneswar- 751024



















#### Regroup 4 tens and 11 ones







### **Add 23 and 38**



8+3=11ones

=1ten+1one





# Add 13, 24 and 35

|   | Т | 0 |
|---|---|---|
|   |   |   |
|   | 1 | 3 |
| + | 2 | 4 |
|   | 3 | 5 |
|   | 7 |   |

3 ones+4 ones +5 ones=12 ones= 1 ten + 2 ones





# Add the following by regrouping.

|   | T | 0   |
|---|---|-----|
|   |   |     |
|   | 8 | 6   |
| + | 1 | 5   |
| 1 | 0 | 1 1 |

|   | Т | 0 |
|---|---|---|
|   |   |   |
|   | 4 | 7 |
| + | 4 | 5 |
|   | 9 |   |

1 2



|   | Т | 0 |
|---|---|---|
|   |   |   |
|   | 5 | 5 |
| + | 0 | 7 |
|   | 6 |   |

| 4 |   | Т | 0   |
|---|---|---|-----|
|   |   |   |     |
|   |   | 4 | 3   |
|   | + | 1 | 4   |
|   |   | 2 | 3   |
|   |   | 8 | 1 0 |



**5**.

|   | Т | 0  |
|---|---|----|
|   |   |    |
|   | 2 | 3  |
|   | 3 | 5