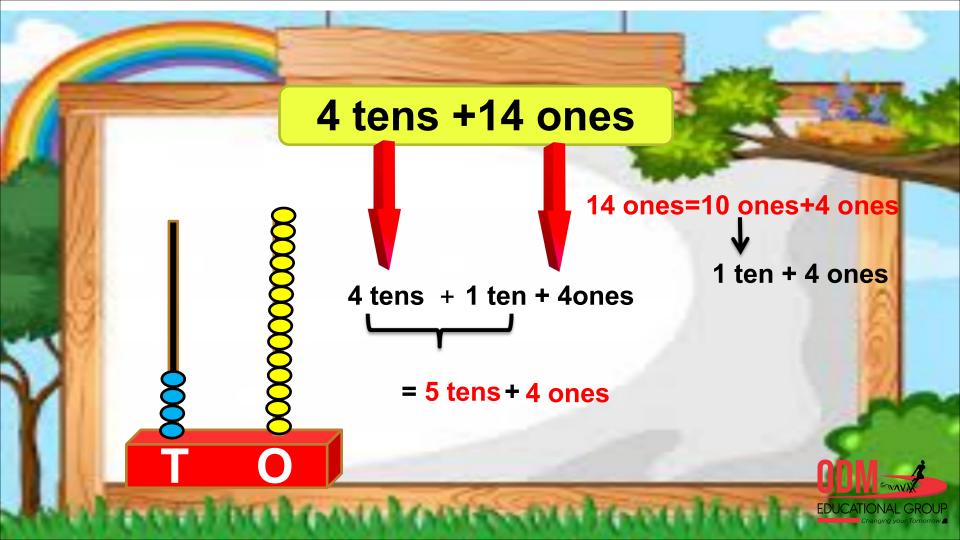

CLASS: 2

**SESSION NO.: 4** 

**SUBJECT: MATHEMATICS** 

**TOPIC: CH-3 ADDITION** 

SUB TOPIC:ADDITION BY REGROUPING OR CARRY OVER.

#### **CHANGING YOUR TOMORROW**

Website: www.odmegroup.org Email: info@odmps.org Toll Free: **1800 120 2316**Sishu Vihar, Infocity Road, Patia, Bhubaneswar- 751024



















#### Regroup 4 tens and 11 ones







### **Add 23 and 38**



8+3=11ones

=1ten+1one





# Add 13, 24 and 35

|   | Т | 0 |
|---|---|---|
|   |   |   |
|   | 1 | 3 |
| + | 2 | 4 |
|   | 3 | 5 |
|   | 7 |   |

3 ones+4 ones +5 ones=12 ones= 1 ten + 2 ones





# Add the following by regrouping.

|   | T | 0   |
|---|---|-----|
|   |   |     |
|   | 8 | 6   |
| + | 1 | 5   |
| 1 | 0 | 1 1 |

|   | Т | 0 |
|---|---|---|
|   |   |   |
|   | 4 | 7 |
| + | 4 | 5 |
|   | 9 |   |

1 2



|   | Т | 0 |
|---|---|---|
|   |   |   |
|   | 5 | 5 |
| + | 0 | 7 |
|   | 6 |   |

| 4 |   | Т | 0   |
|---|---|---|-----|
|   |   |   |     |
|   |   | 4 | 3   |
|   | + | 1 | 4   |
|   |   | 2 | 3   |
|   |   | 8 | 1 0 |



**5**.

|   | Т | 0  |
|---|---|----|
|   |   |    |
|   | 2 | 3  |
|   | 3 | 5  |