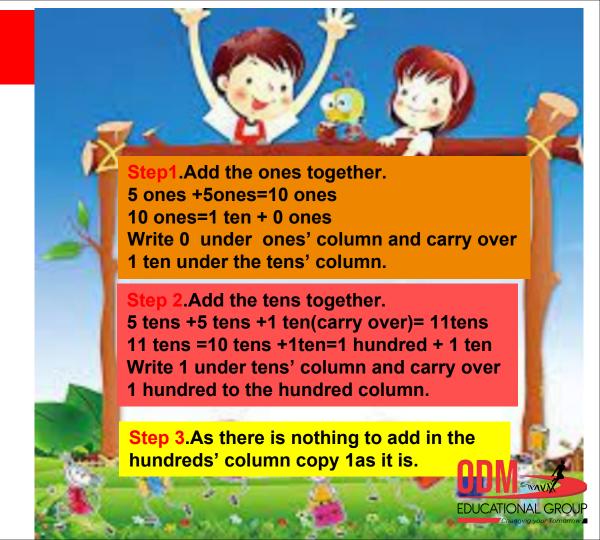

#### **Add 55 and 55**

|   | Ή | Т | 0 |
|---|---|---|---|
|   |   |   |   |
|   |   | 5 | 5 |
| + |   | 5 | 5 |
|   |   |   |   |

11 10