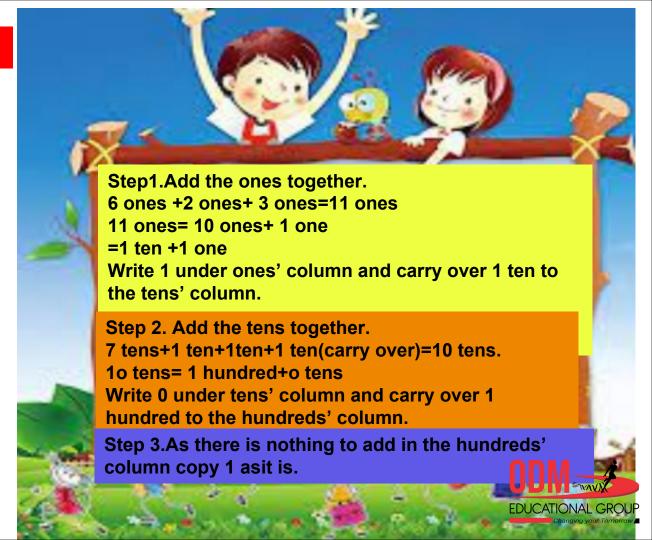

#### Add 76,12 and 13

|   | Н |   | Т   | 0  |
|---|---|---|-----|----|
|   |   |   |     |    |
|   |   |   | 7   | 6  |
|   |   |   | 1   | 2  |
| + | , | , | 1   | 3  |
|   | 1 |   | 1 0 | 11 |