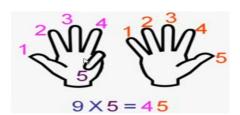

Drag and drop the pieces to the right answers.

64 48 32 80 24 56 72 40

9X2 = 18

9 X 3 = 2 7

 $9 \times 9 = 81$ 

EDUCATIONAL GROUP

| SUB         | HOME ASSIGNMENT              |
|-------------|------------------------------|
| Mathematics | Learn multiplication table-9 |