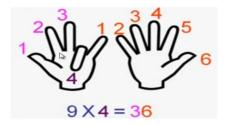

Drag and drop the pieces to the right answers.

64 48 32 80 24 56 72 40

9X2 = 18

9 X 3 = 2 7

 $9 \times 9 = 81$ 

EDUCATIONAL GROUP

| SUB         | HOME ASSIGNMENT              |
|-------------|------------------------------|
| Mathematics | Learn multiplication table-9 |