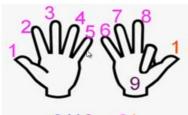

Drag and drop the pieces to the right answers.

64 48 32 80 24 56 72 40

9X2 = 18

9 X 3 = 2 7

 $9 \times 9 = 81$ 

EDUCATIONAL GROUP

| SUB         | HOME ASSIGNMENT              |
|-------------|------------------------------|
| Mathematics | Learn multiplication table-9 |