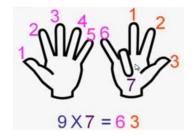

Drag and drop the pieces to the right answers.

64 48 32 80 24 56 72 40

9X2 = 18

9 X 3 = 2 7

 $9 \times 9 = 81$ 

EDUCATIONAL GROUP

| SUB         | HOME ASSIGNMENT              |
|-------------|------------------------------|
| Mathematics | Learn multiplication table-9 |