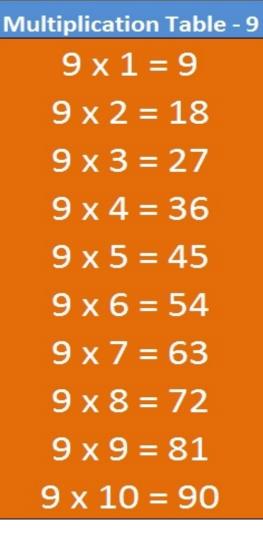

CLASS : 2 SESSION NO. : 13 SUBJECT : MATHEMATICS TOPIC: CH-3 ADDITION SUB TOPIC: MULTIPLICATION TABLE-9

## Toll Free: 1800 120 2316

Sishu Vihar, Infocity Road, Patia, Bhubaneswar- 751024

LEARNING OBJECTIVE:-Students will be able to learn Multiplication Table-9.

Drag and drop the pieces to the right answers.

64 48 32 80 24 56 72 40

9X2 = 18

9 X 3 = 2 7

 $9 \times 9 = 81$ 

EDUCATIONAL GROUP

| SUB         | HOME ASSIGNMENT              |
|-------------|------------------------------|
| Mathematics | Learn multiplication table-9 |