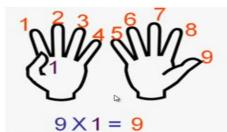

Drag and drop the pieces to the right answers.

64 48 32 80 24 56 72 40

9X2 = 18

9 X 3 = 2 7

 $9 \times 9 = 81$ 

EDUCATIONAL GROUP

| SUB         | HOME ASSIGNMENT              |
|-------------|------------------------------|
| Mathematics | Learn multiplication table-9 |