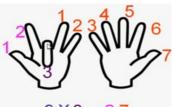

Drag and drop the pieces to the right answers.

64 48 32 80 24 56 72 40

9X2 = 18

9 X 3 = 2 7

 $9 \times 9 = 81$ 

EDUCATIONAL GROUP

| SUB         | HOME ASSIGNMENT              |
|-------------|------------------------------|
| Mathematics | Learn multiplication table-9 |