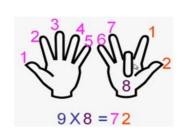

Drag and drop the pieces to the right answers.

64 48 32 80 24 56 72 40

9X2 = 18

9 X 3 = 2 7

 $9 \times 9 = 81$ 

EDUCATIONAL GROUP

| SUB         | HOME ASSIGNMENT              |
|-------------|------------------------------|
| Mathematics | Learn multiplication table-9 |