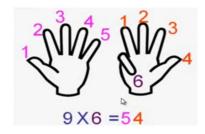

Drag and drop the pieces to the right answers.

64 48 32 80 24 56 72 40

9X2 = 18

9 X 3 = 2 7

 $9 \times 9 = 81$ 

EDUCATIONAL GROUP

| SUB         | HOME ASSIGNMENT              |
|-------------|------------------------------|
| Mathematics | Learn multiplication table-9 |