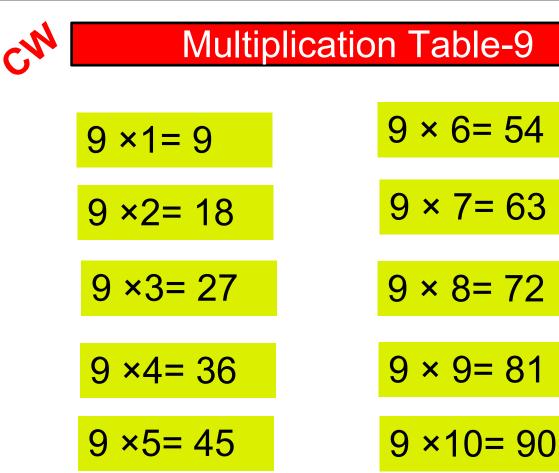

CLASS : 2 SESSION NO. : 13 SUBJECT : MATHEMATICS TOPIC: CH-3 ADDITION SUB TOPIC: MULTIPLICATION TABLE-9

## Toll Free: 1800 120 2316

Sishu Vihar, Infocity Road, Patia, Bhubaneswar- 751024

LEARNING OBJECTIVE:-Students will be able to learn Multiplication Table-9.

Drag and drop the pieces to the right answers.

64 48 32 80 24 56 72 40

9X2 = 18

9 X 3 = 2 7

 $9 \times 9 = 81$ 

EDUCATIONAL GROUP

| SUB         | HOME ASSIGNMENT              |
|-------------|------------------------------|
| Mathematics | Learn multiplication table-9 |