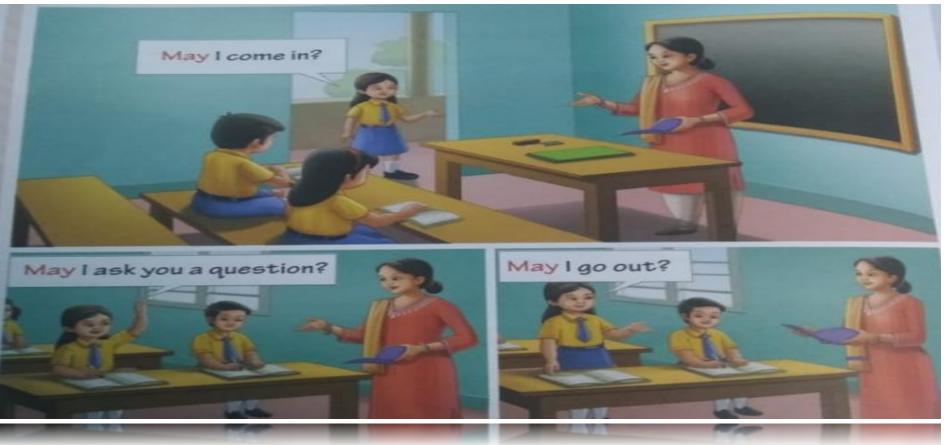

## **LOOK AT THE PICTURES**

May and Can are written in red.

They are used to ask for permission.

May I borrow your...
please?

May I eat my snacks, please?

#### May I come in, please?