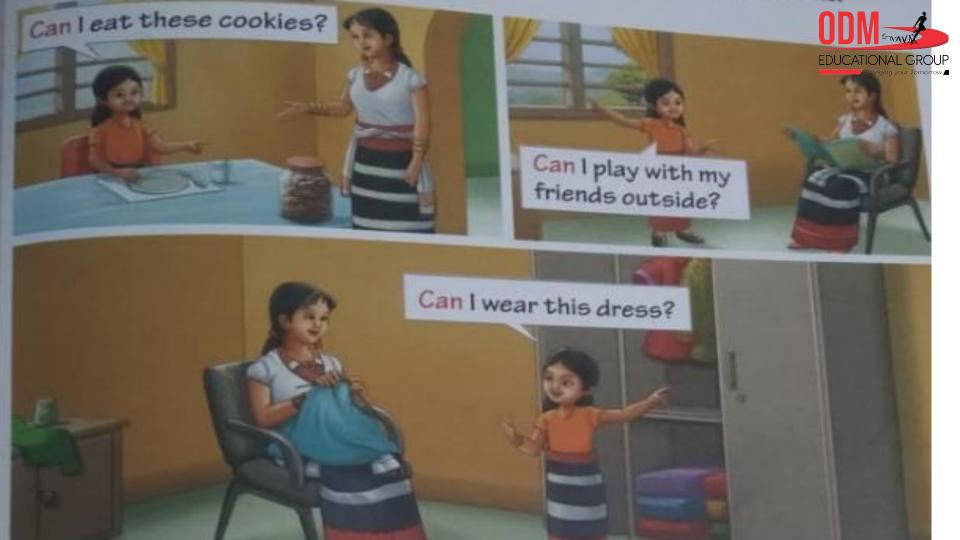

SESSION: 1 CLASS: III

SUBJECT : ENGLISH CHAPTER NUMBER: 12

**CHAPTER NAME: MAY AND CAN** 

SUBTOPIC: INTRODUCTION, EXERCISE - 1 & 2 AND READING

**ASSESSMENT** 

#### **CHANGING YOUR TOMORROW**

Website: www.odmegroup.org

Email: info@odmps.org

Toll Free: **1800 120 2316** 

Sishu Vihar, Infocity Road, Patia, Bhubaneswar-751024



## **LOOK AT THE PICTURES**









May and Can are written in red.

They are used to ask for permission.





May I borrow your...
please?



May I eat my snacks, please?

#### May I come in, please?





#### **CAN I BORROW YOUR PEN?**







#### **MAY CAN** In formal situations when we In informal situations when want to be very polite. we do not need to be very polite. When we want to take When we want to take permission from a person we permission from people we do not know very well or are are close to i.e., parents siblings, friends etc. not close to i.e, teachers, the principal, strangers etc.

# 1.Rewrite these sentences as requests for permission, using may or can.



- a) I want to play cricket instead of tennis today.
- May I play cricket instead of tennis today?
- b) I want to visit my aunt tomorrow.
  - Ca