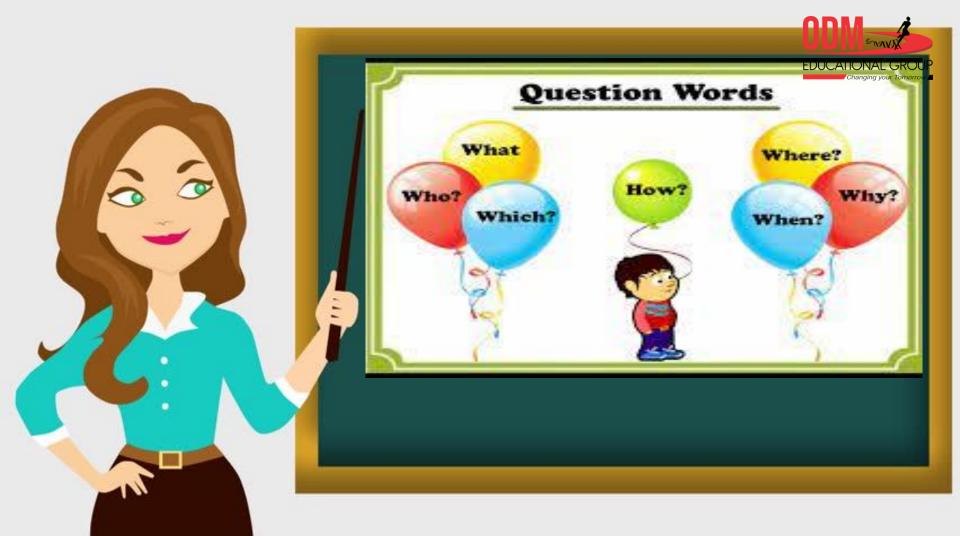

#### **CLASS TEST**

1. Complete the sentences given below using the question words.

| a) | is the big packet?                 |
|----|------------------------------------|
| b) | is Virat Kohli?                    |
| c) | will you take us to visit the zoo? |
| d) | can I help you?                    |

## 1. Complete the sentences given below using the question words.

- Where is the big packet?
- Who is Virat Kohli?
- When will you take us to visit the zoo?
- How can I help you?
- 2. Read the answers given below. Write questions using correct question words for the answers.
  - a) I love playing with my friend.