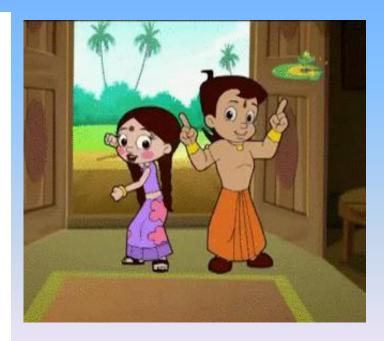

### **IDENTIFY US**

#### Write a paragraph on "Your favourite cartoon character"

My favourite cartoon character is Chotta Bheem. He lives in Dholakpur. Dholakpur is ruled by King Indraverma. Bheem protects the city from many evils like Keechak, Kirmada, Mangal Singh etc. He always fights for justice and destroys evil. I like him because he is very strong and powerful. He likes laddoos, especially the ones made by Tun Tun aunty. Tun Tun aunty is Chutki's mother. Bheem's other best friends are Jaggu, the monkey and Raju. Kalia is always jealous of Bheem. Bheem always helps Kalia whenever he falls in trouble. There is also Dholu and Bholu, the identical twins. In the cartoon series we see Bheem helping everyone in Dholakpur. He made a tree house for his friend Jaggu, the monkey. He fights the dacoits alone and gets back the things that they have looted from the people. All these qualities of Bheem make him my favourite character. After watching Chotta Bheem we should come back to our real life and carry out our duties with great responsibility.