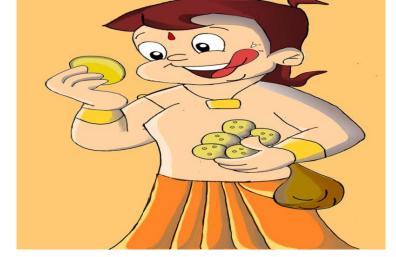

#### Write a paragraph on "Your favourite cartoon character"

My favourite cartoon character is Chotta Bheem. He lives in Dholakpur. Dholakpur is ruled by King Indraverma. Bheem protects the city from many evils like Keechak, Kirmada, Mangal Singh etc. He always fights for justice and destroys evil. I like him because he is very strong and powerful. He likes laddoos, especially the ones made by Tun Tun aunty. Tun Tun aunty is Chutki's mother. Bheem's other best friends are Jaggu, the monkey and Raju. Kalia is always jealous of Bheem. Bheem always helps Kalia whenever he falls in trouble. There is also Dholu and Bholu, the identical twins. In the cartoon series we see Bheem helping everyone in Dholakpur. He made a tree house for his friend Jaggu, the monkey. He fights the dacoits alone and gets back the things that they have looted from the people. All these qualities of Bheem make him my favourite character. After watching Chotta Bheem we should come back to our real life and carry out our duties with great responsibility.