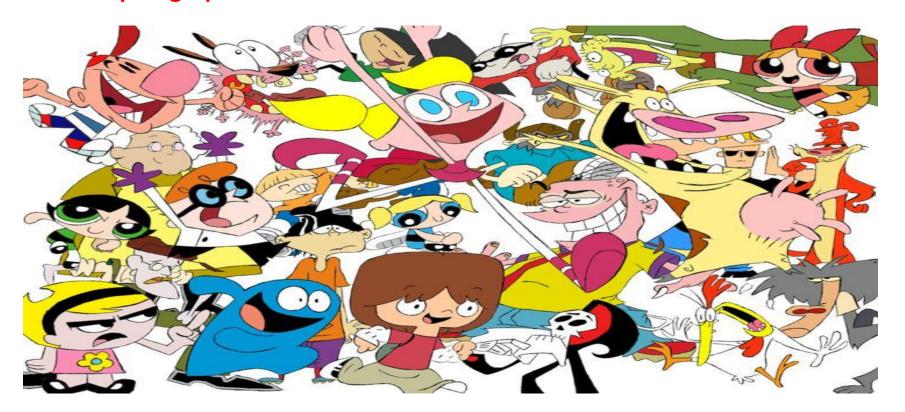

or explain a topic or idea.
- Each sentence in the paragraph give information about the topic.
- The sentences must be in the right order to understand the information.





#### **MAIN PARTS OF A PARAGRAPH**

| 1. Topic sentence      | The topic sentence states the main idea of the paragraph. It shows what the whole paragraph is about. |
|------------------------|-------------------------------------------------------------------------------------------------------|
| 2. Supporting sentence | They give more information about the topic sentence. It give facts , details or examples.             |
| 3. Concluding sentence | It is the last sentence in the paragraph. It summarizes the main points of the paragraph.             |



#### Write a paragraph on "Your favourite cartoon character"







My favourite cartoon character is Chotta Bheem. He lives in Dholakpur. Dholakpur is ruled by King Indraverma. Bheem protects the city from many evils like Keechak, Kirmada, Mangal Singh etc. He always fights for justice and destroys evil. I like him because he is very strong and powerful. He likes laddoos, especially the ones made by Tun Tun aunty. Tun Tun aunty is Chutki's mother. Bheem's other best friends are Jaggu, the monkey and Raju. Kalia is always jealous of Bheem. Bheem always helps Kalia whenever he falls in trouble. There is also Dholu and Bholu, the identical twins. In the cartoon series we see Bheem helping everyone in Dholakpur. He made a tree house for his friend Jaggu, the monkey. He fights the dacoits alone and gets back the things that they have looted from the peop