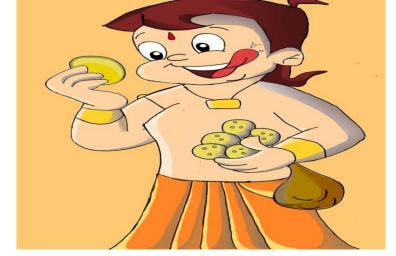

#### Write a paragraph on "Your favourite cartoon character"

My favourite cartoon character is Chotta Bheem. He lives in Dholakpur. Dholakpur is ruled by King Indraverma. Bheem protects the city from many evils like Keechak, Kirmada, Mangal Singh etc. He always fights for justice and destroys evil. I like him because he is very strong and powerful. He likes laddoos, especially the ones made by Tun Tun aunty. Tun Tun aunty is Chutki's mother. Bheem's other best friends are Jaggu, the monkey and Raju. Kalia is always jealous of Bheem. Bheem always helps Kalia whenever he falls in trouble. There is also Dholu and Bholu, the identical twins. In the cartoon series we see Bheem helping everyone in Dholakpur. He made a tree house for his friend Jaggu, the monkey. He fights the dacoits alone and gets back the things that they have looted from the people. All these qualities of Bheem make him my favourite character. After watching Chotta Bheem we should come back to our real life and carry out our duties with great responsibility.