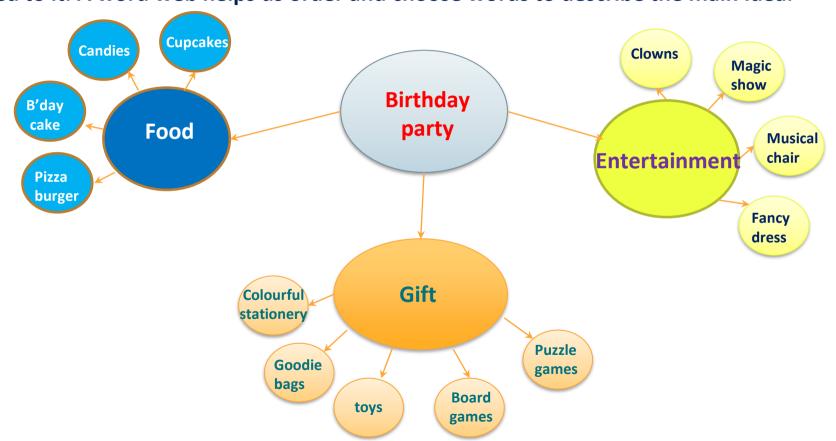

#### MY LITTLE TED (WRITING JUNCTION) Look at the chart.

ODM - NAVY

This is a word web, in a word web, we have the main idea in the centre, and the words nal GROUP related to it. A word web helps us order and choose words to describe the main idea.

## Create similar word webs on any one topic of your choice

- from the following list –
- Vacation
- **❖** My favourite family member
- **❖** A visit to the zoo
- Diwali celebrations