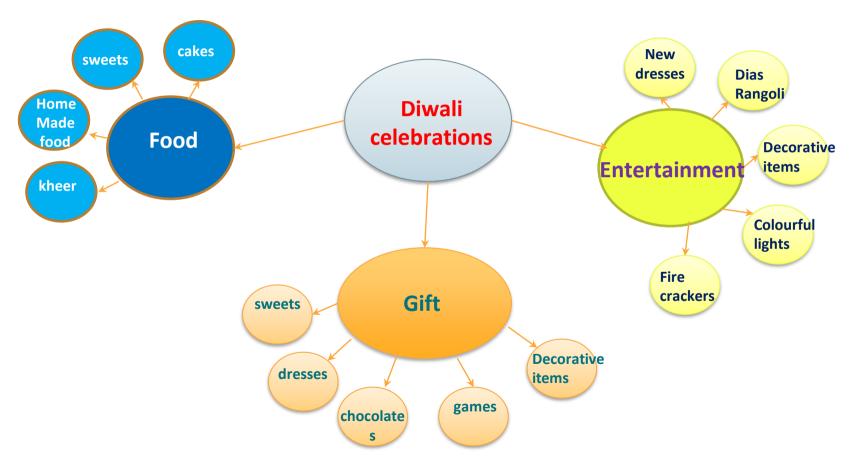

## Create similar word webs on any one topic of your choice

- from the following list –
- Vacation
- **❖** My favourite family member
- **❖** A visit to the zoo
- Diwali celebrations