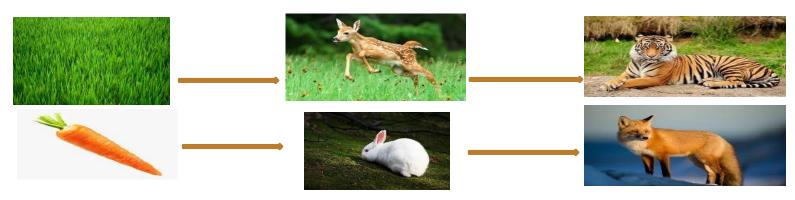

#### **FOOD CHAIN**

- All animals depend on plants for food.
- Some animals eat plants. Some animals eat plant eating animals.
   Thus, all animals depend on plants for their food. This is like a chain and is called a food chain.
- A food chain shows which animal eats what in nature.
   Example: