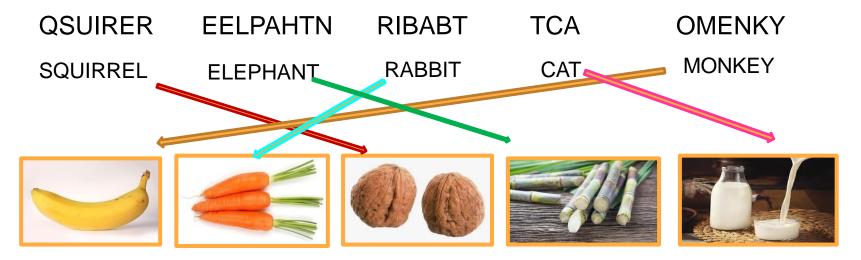

#### **GET SET!!**

Unscramble the names of the animals. Match them with the food they would like to have.