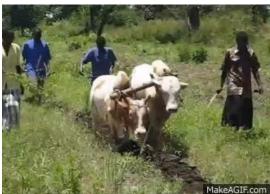

#### ANIMALS NEED FOOD FOR ENERGY

- Some animals help us with our work.
- They need energy to work. They also need energy to move about.
- They get this energy from the food they eat.
- All animals need food to grow, to work and to stay healthy.