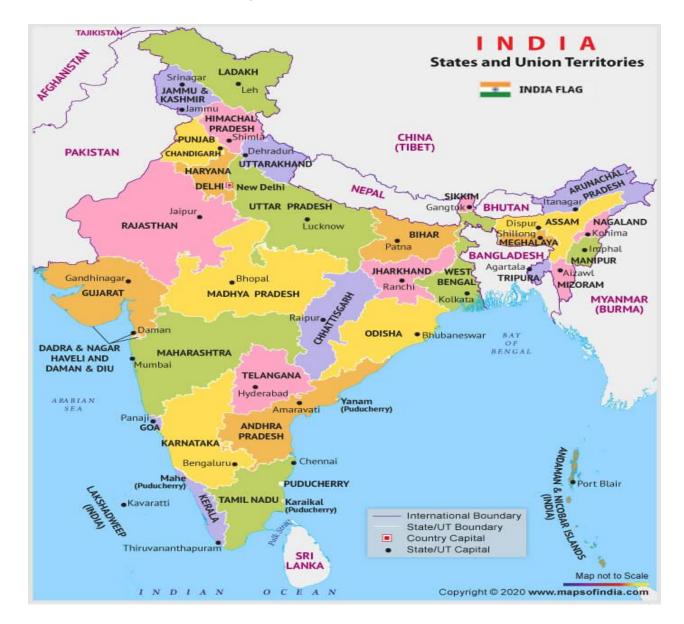

hi is very hot in summers and cold in winters.
- 3. The Jama Masjid and Red Fort are made of red sandstone.
- 4. Shanti Van Is the samadhi of our first Prime Minister, Pandit Jawaharlal Nehru.
- 5. Ganesh Chaturthi is the most popular festival of Mumbai.
- 6. Shrikhand popular sweet dish of Mumbai.
- 7. The climate of Mumbai is \_\_\_\_\_\_\_\_\_.
- 8. Mumbai is the capital of Maharashtra.
- 9. Mumbai situated on the west coast of India facing the Arabian Sea
- 10. The President of India lives Rashtrapati Bhavan.



## Answer the following

- 1. Where is Delhi located?
- 2. Why has Indian food become popular in worldwide?
- 3. Which transport is slow? Why do people use it?
- 4. What does the term 'audio-visual' mean?
- 5. How are cellular phones different from telephones?

## India Map









## Activity

- <a href="https://wordwall.net/resource/7085632">https://wordwall.net/resource/7085632</a>
- https://wordwall.net/resource/26824157

### **LEARNING OUTCOME**



#### Children will come to know

About different patterns of the textual questions.

# THANKING YOU ODM EDUCATIONAL GROUP