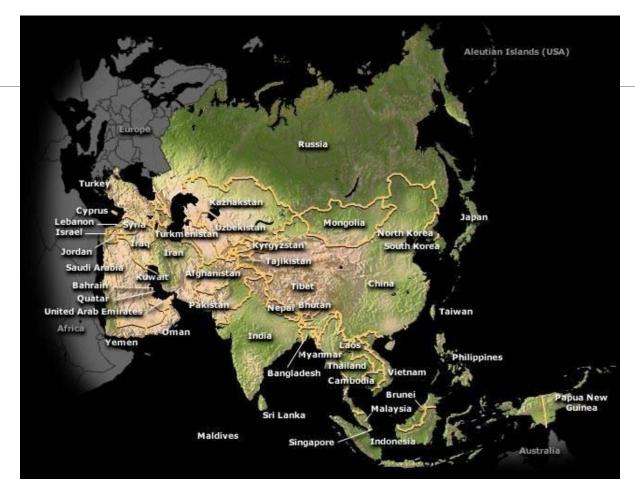

IC:** Oceans and Continents



CHANGING YOUR TOMORROW

Website: www.odmegroup.org

Email: info@odmps.org

Toll Free: **1800 120 2316** 

Sishu Vihar, Infocity Road, Patia, Bhubaneswar-751024

#### **LEARNING OBJECTIVE:**

# TO ENABLE THE CHILDREN TO UNDERSTAND CONTINENTS AND OCEANS



## **Continents and Oceans**

- Continent Largest land masses on the planet.
- BIGGER than countries, states, counties, cities.
- The blue areas on map show water body and the brown areas show landmasses.
- Ocean Largest body of water on the planet
- BIGGER than seas, lakes, ponds, and mud puddles.
- Oceans are very deep.



# **Continents and Oceans**



**Continents** 

- 1. Asia
- 2. North America
- 3. South America
- 4. Australia
- 5. Europe
- 6. Africa
- 7. Antarctica





# The LARGEST continent is...



Asia!!! - Home to 60% of the world's population



## The smallest continent



Australia



#### **Oceans**

- 1. Atlantic
- 2. Pacific
- 3. Arctic
- 4. Indian
- 5. Southern



<u>This Photo</u> by Unknown Author is licensed under <u>CC BY-SA-NC</u>



#### The LARGEST ocean is... Pacific OCEAN





# The smallest OCEANS is... Arctic Ocean



Changing your Tomorrow

#### **Continents**

- 1. Asia
- 2. North America
- 3. South America
- 4. Australia
- 5. Europe
- 6. Africa
- 7. Antarctica

#### **Oceans**

- 1. Atlantic
- 2. Pacific
- 3. Arctic
- 4. Indian
- 5. Southern



# CHILDREN GAIN BRIEF KNOWLEDGE ABOUT THE CONTINENT AND OCEANS ON THE MAP.



# **HOME WORK**

Write List the continents and oceans in your project record



# THANKING YOU ODM EDUCATIONAL GROUP