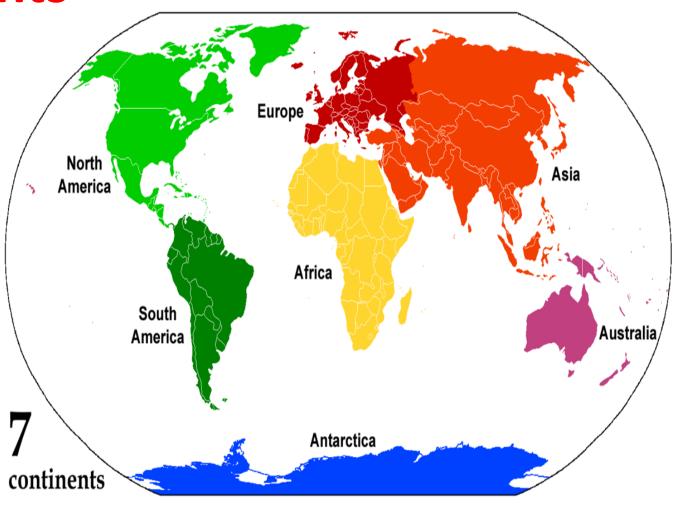

# **Continents and Oceans**

**Continents** 

- 1. Asia
- 2. North America
- 3. South America
- 4. Australia
- 5. Europe
- 6. Africa
- 7. Antarctica

# The LARGEST continent is...

Asia!!! - Home to 60% of the world's population

## The smallest continent

Australia

#### **Continents**

- 1. Asia
- 2. North America
- 3. South America
- 4. Australia
- 5. Europe
- 6. Africa
- 7. Antarctica