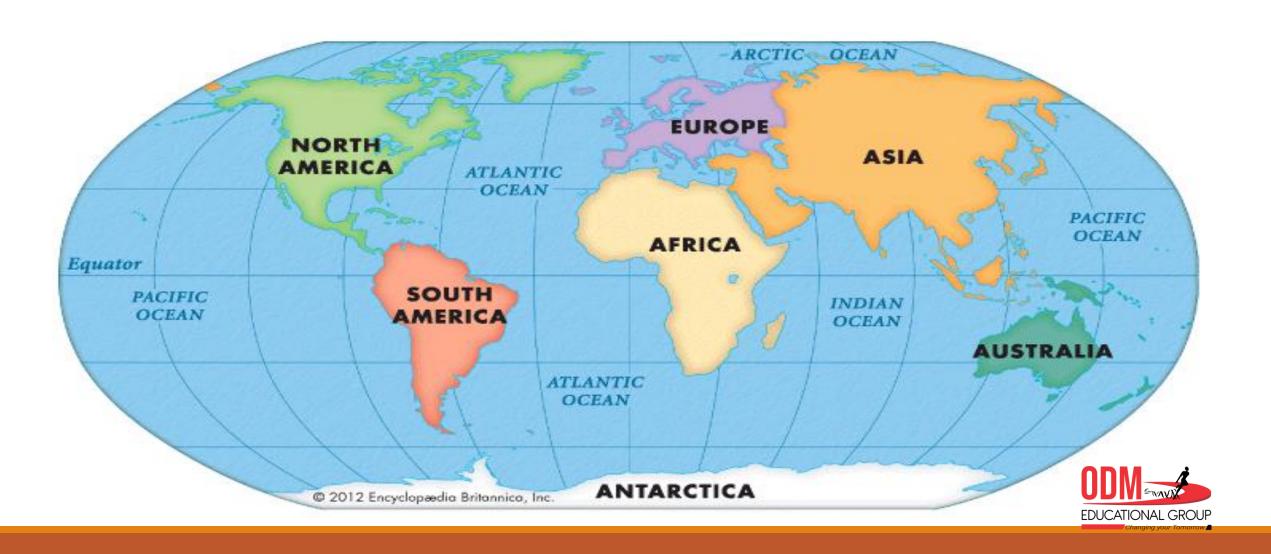

## **Continents and Oceans**

- Continent Largest land masses on the planet.
- BIGGER than countries, states, counties, cities.
- The blue areas on map show water body and the brown areas show landmasses.
- Ocean Largest body of water on the planet
- BIGGER than seas, lakes, ponds, and mud puddles.
- Oceans are very deep.

# **Continents and Oceans**

**Continents** 

- 1. Asia
- 2. North America
- 3. South America
- 4. Australia
- 5. Europe
- 6. Africa
- 7. Antarctica

#### **Oceans**

- 1. Atlantic
- 2. Pacific
- 3. Arctic
- 4. Indian
- 5. Southern

<u>This Photo</u> by Unknown Author is licensed under <u>CC BY-SA-NC</u>

#### **Continents**

- 1. Asia
- 2. North America
- 3. South America
- 4. Australia
- 5. Europe
- 6. Africa
- 7. Antarctica

#### **Oceans**

- 1. Atlantic
- 2. Pacific
- 3. Arctic
- 4. Indian
- 5. Southern