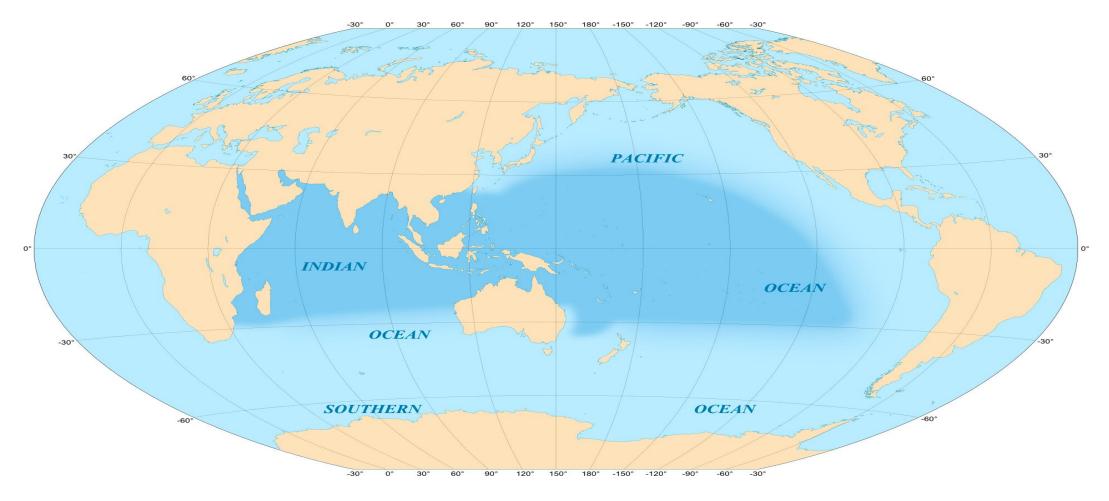

#### **Oceans**

- 1. Atlantic
- 2. Pacific
- 3. Arctic
- 4. Indian
- 5. Southern

<u>This Photo</u> by Unknown Author is licensed under <u>CC BY-SA-NC</u>

#### The LARGEST ocean is... Pacific OCEAN

# The smallest OCEANS is... Arctic Ocean

Changing your Tomorrow

#### **Oceans**

- 1. Atlantic
- 2. Pacific
- 3. Arctic
- 4. Indian
- 5. Southern