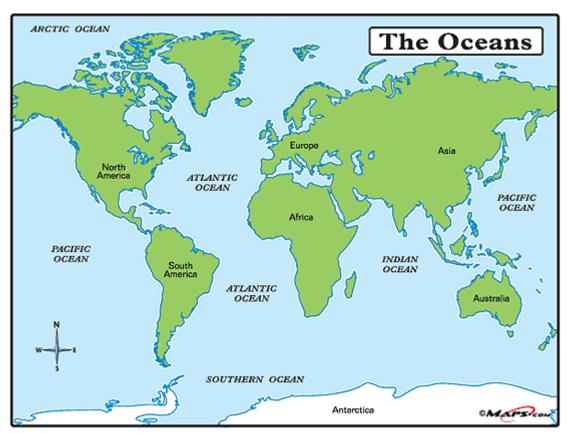

## **Continents and Oceans**

- Continent Largest land masses on the planet.
- BIGGER than countries, states, counties, cities.
- The blue areas on map show water body and the brown areas show landmasses.
- Ocean Largest body of water on the planet
- BIGGER than seas, lakes, ponds, and mud puddles.
- Oceans are very deep.

# **Continents and Oceans**

**Continents** 

- 1. Asia
- 2. North America
- 3. South America
- 4. Australia
- 5. Europe
- 6. Africa
- 7. Antarctica

#### **Oceans**

- 1. Atlantic
- 2. Pacific
- 3. Arctic
- 4. Indian
- 5. Southern

<u>This Photo</u> by Unknown Author is licensed under <u>CC BY-SA-NC</u>

#### **Continents**

- 1. Asia
- 2. North America
- 3. South America
- 4. Australia
- 5. Europe
- 6. Africa
- 7. Antarctica

#### **Oceans**

- 1. Atlantic
- 2. Pacific
- 3. Arctic
- 4. Indian
- 5. Southern