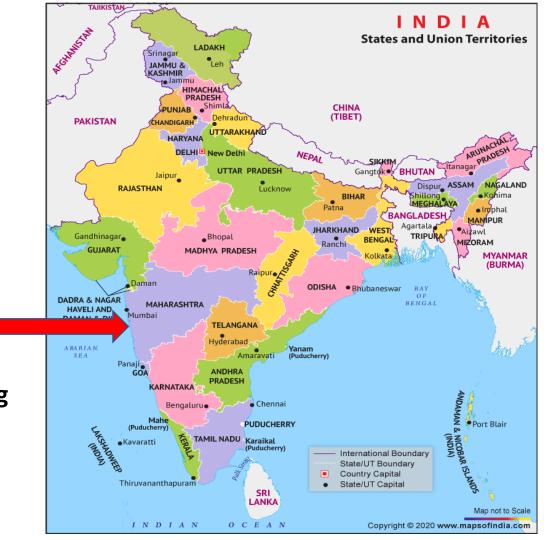

#### Findout Mumbai in India map

## Mumbai is situated on the west coast of India facing Arabian sea.

Mumbai was known as Bombay earlier.

Mumbai is located on the western Coast of India along the bank of the Arabian Sea.

- Mumbai is the capital of Maharastra.
- Mumbai has the largest port in India.