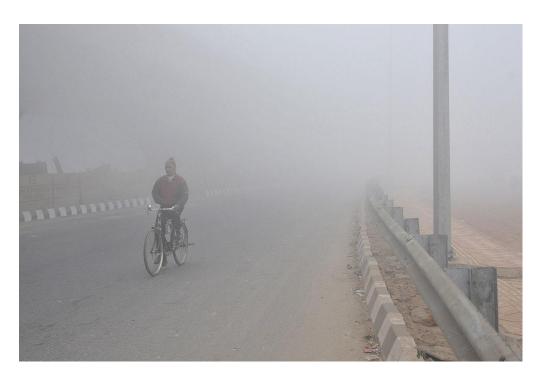

### **Climate**

- Delhi has an extreme climate. It is very hot in summer and very cold in winter.
- A hot, dry wind, called 'loo', blows during the summer months.
- It rains during the monsoon months of July, August and September.