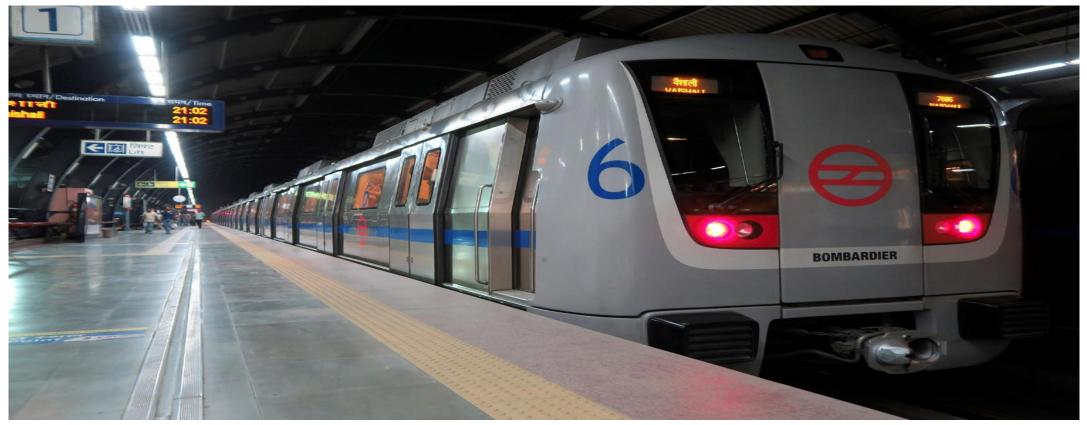

 Metro Rail connects most part of Delhi. It carries millions of people. It is one of the busiest metro rail in the world.