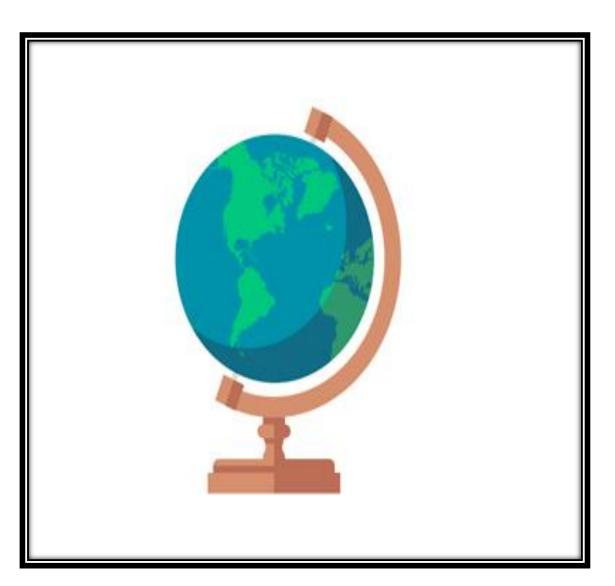

### **GLOBE**

- Globe is a man made three dimensional model of Earth.
- Globe shows the exact position of continent, country, ocean seas
- We can rotate to see the different places.
- However globe is not big enough to show all the places detail.