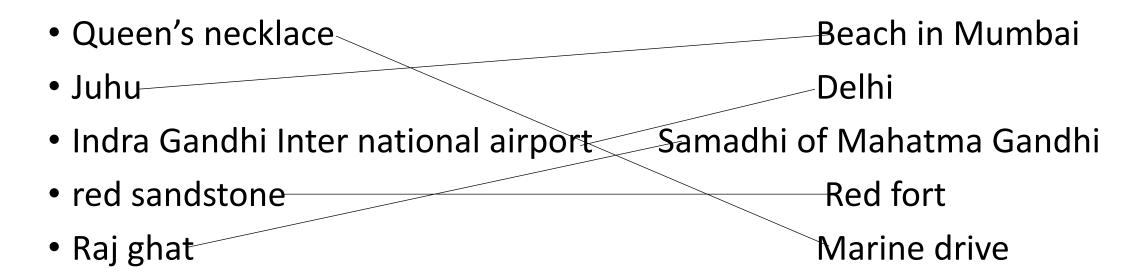

IC : Revision work - 2

#### CHANGING YOUR TOMORROW

Website: www.odmegroup.org Email: info@odmps.org Toll Free: **1800 120 2316** Sishu Vihar, Infocity Road, Patia, Bhubaneswar- 751024



### **LEARNING OBJECTIVE :**

To enable the children to know about

• able to solve and think different questions



### Write true or false

- 1. Bombay high is a oil field situated in Delhi.
- 2. Mumbai is the capital of Maharashtra.
- 3. In Mumbai an important landmark is the India gate. F
- 4. Suburban trains are the lifeline of Mumbai.  $(\top$
- 5. Emperor Shahjahan built his capital at Mumbai and called it Shahajahanabad. F
- 6. Delhi known as the National Capital Territory.
- 7. New Delhi was built by the British when they shifted their capital from Mumbai to Delhi. F



### Match the following





## Write three examples each

spoken languages of Delhi Hindi Punjabi Urdu English
Beautiful monuments of Delhi- Humayun's Tomb, Jama Masjid, Red Fort
Spoken languages of Mumbai- Marathi, Konkani, Gujarati,
Famous beaches in Mumbai Chowpatty, Versova Marve and Juhu
Famous street food of Delhi Chole boutre, chat, falooda
Famous street food of Mumbai Bhelpuri, vada pav and pav Bhaji



## Write the differences

### Write the difference between Delhi and Mumbai climate.

Ans- Delhi climate is extreme where as Mumbai climate is moderate. In summer Delhi its very hot and in winter its very cold but in Mumbai neither too hot nor too cold in winter.

### Write difference between India gate and Gate way of India?

The primary difference between the two is the location of the monuments. India G