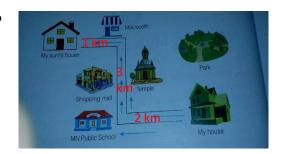

- II. Do as directed
  - A) Draw a curved line and a straight line.
  - B) Draw a hexagon and a rhombus.
  - C) Fill up.

- D) Find out.
- 1) What is the distance from your house to your aunt's house?
- 2) What is the distance from your aunt's house to the milk booth?
- 3) What is there opposite to the shopping mall?
- 4) Everyday how many kilometers do you need to walk to go to school and return back from the school?