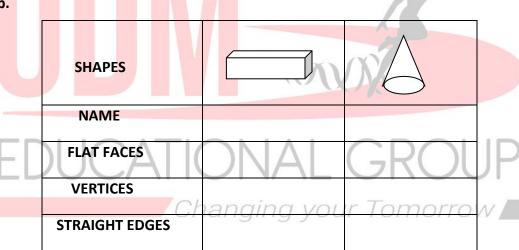

## **WORKSHEET**

| I. Fill in the | blanks:                                      |
|----------------|----------------------------------------------|
| a) The 2-D sh  | ape has two                                  |
| b) A shape th  | nat has 3 sides is                           |
| c) There are   | faces of a cube.                             |
| d) The         | 3-D shape has no vertex but has flat faces . |