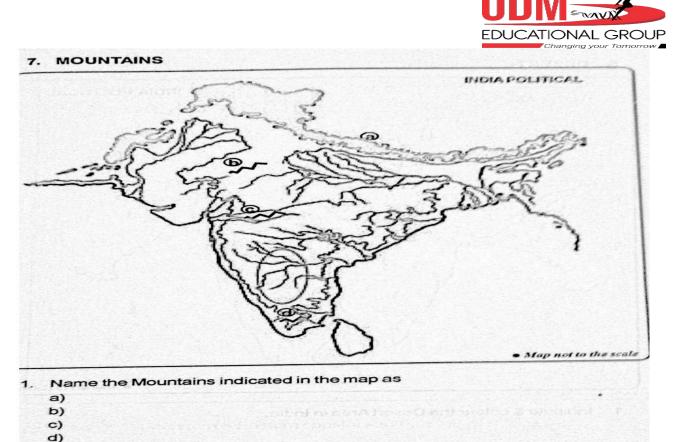

#### **MAP WORK**

- a)The Himalayas
- b) The Aravalli range
- c) The Vindhyas
- d) The Nilgiri