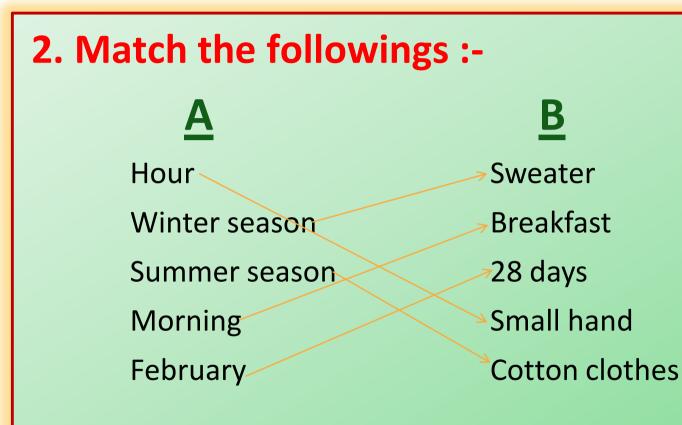

SESSION : 11 CLASS : II SUBJECT : EVS CHAPTER NUMBER: 12 & 13 CHAPTER NAME : TIME & THE SEASONS SUB TOPIC : PRACTICE WORK- FILL IN THE BLANKS, MATCH THE FOLLOWINGS, CONCEPT MAPPING