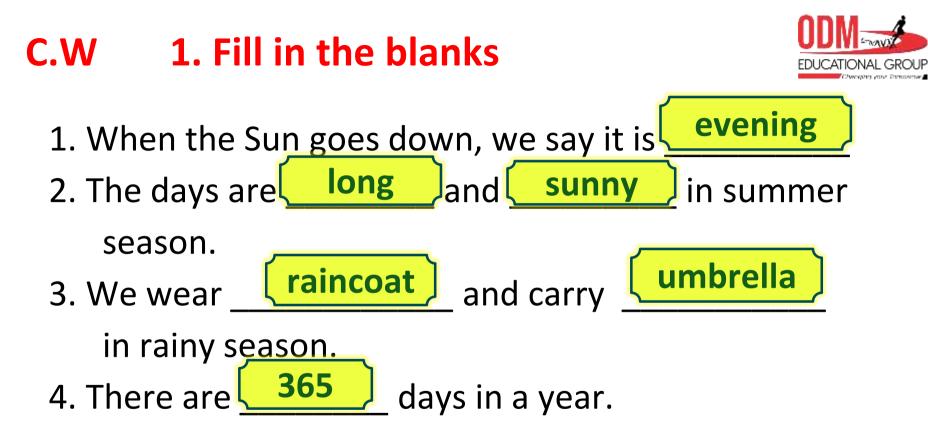

SESSION : 11 CLASS : II SUBJECT : EVS CHAPTER NUMBER: 12 & 13 CHAPTER NAME : TIME & THE SEASONS SUB TOPIC : PRACTICE WORK- FILL IN THE BLANKS, MATCH THE FOLLOWINGS, CONCEPT MAPPING