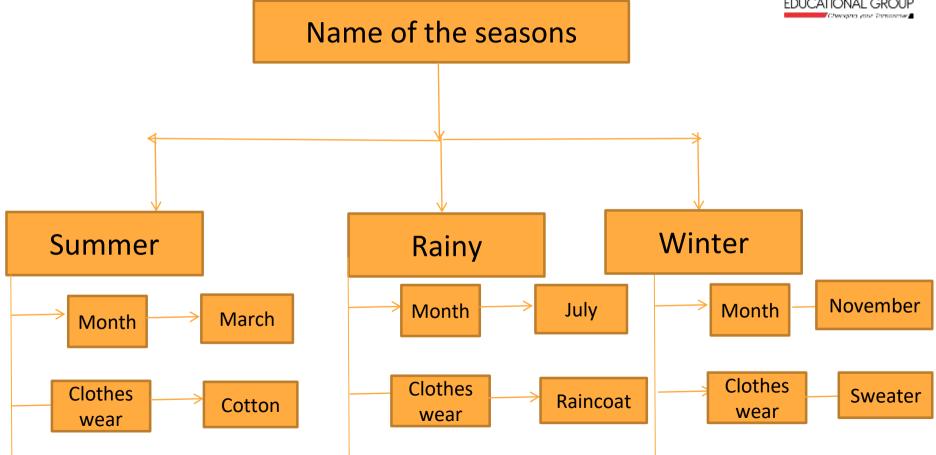

# 3. Concept Mapping

The learner will be able to know about the previous chapters thoroughly.