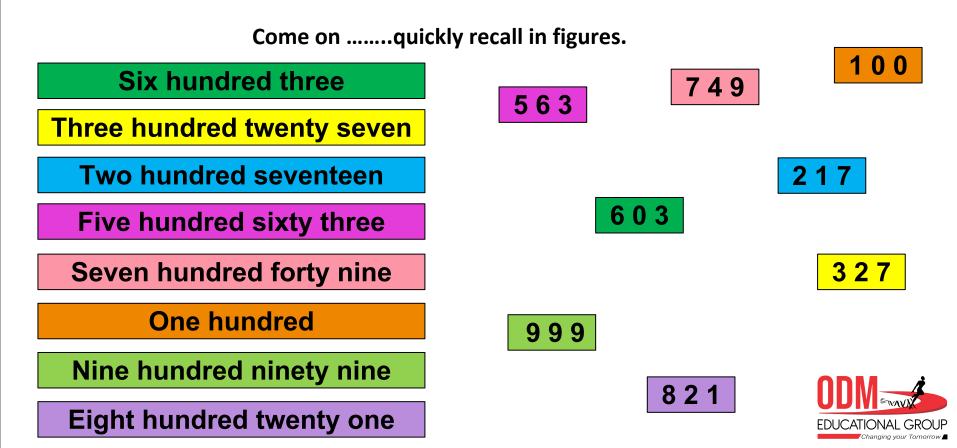

#### **INTRODUCTORY ACTIVITY**

Now let us quickly say the number name:

7 4 9 Seven hundred forty nine

1 0 0 One hundred

2 1 7 Two hundred seventeen

5 6 3 Five hundred sixty three

Six hundred three

8 2 1 Eight hundred twenty one

Three hundred twenty seven

Nine hundred ninety nine