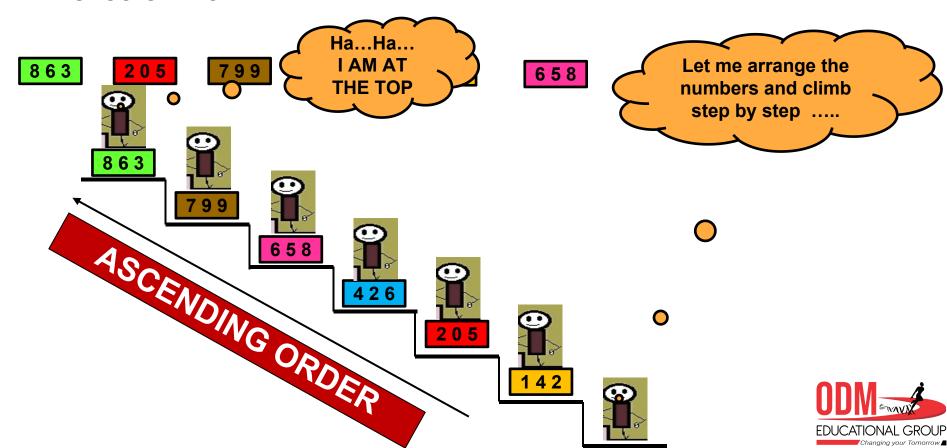

## **LEARNING OUTCOME:**

- \* Children have a strong sense of identity.
- \* Children are connected with and contribute to their world.
- \* Children are confident to write 3-digit numbers in words, in figures, represent in Abacus, find the place value and at last arrange them in ascending order / descending order.