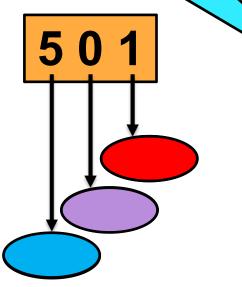

#### **INTRODUCTORY ACTIVITY**

You have already learnt to show a 3-digit number on the Abacus: Now represent these numbers in the abacus

142

300

214