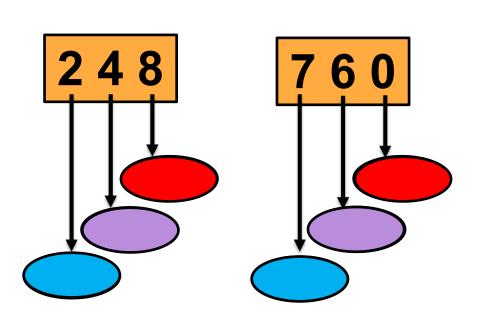

#### **INTRODUCTORY ACTIVITY**

You have already learnt to show a 3-digit number on the Abacus: Now represent these numbers in the abacus

142

300

214