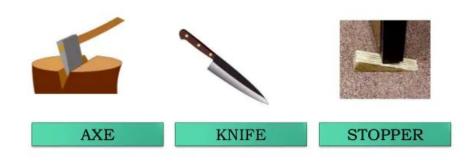

#### **WEDGE**

- A wedge is an object that tapers to a thin edge.
- Some examples of wedges that are used for separating can be a knife, an axe and a saw etc.