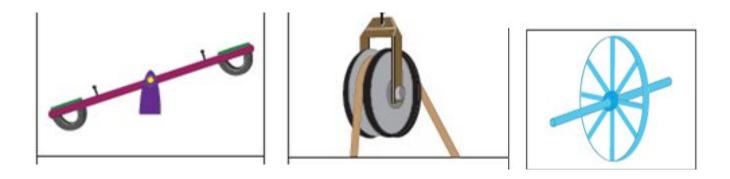

#### RECAPITULATION

1. Name these simple machines.

- 2. A steering wheel, a bicycle pedal and a screwdriver are some examples of \_\_\_\_\_\_\_.
- 3. Which simple machine can be used to draw water from wells in villages?