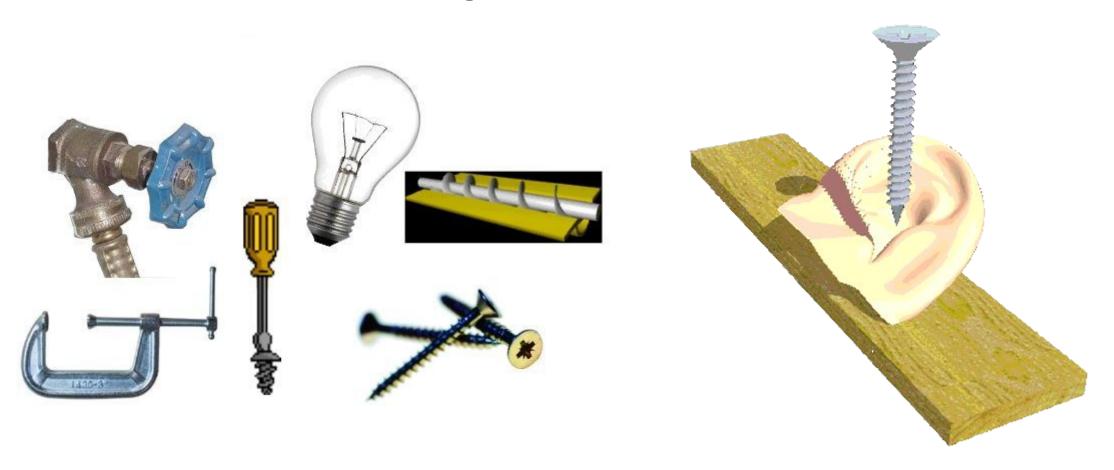

## **SCREW**

• A screw looks like a nail with grooves cut it into it.

#### **WEDGE**

- A wedge is an object that tapers to a thin edge.
- Some examples of wedges that are used for separating can be a knife, an axe and a saw etc.