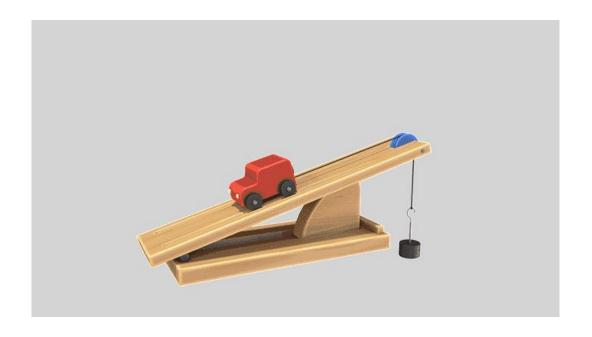

EDUCATIONAL GROUP

- An inclined plane is a slope over which a load can be pushed up or down.
- A plank of wood is often used to load heavy barrels onto trucks.