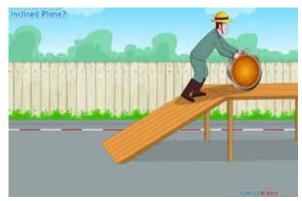

EDUCATIONAL GROUP

- An inclined plane is a slope over which a load can be pushed up or down.
- A plank of wood is often used to load heavy barrels onto trucks.