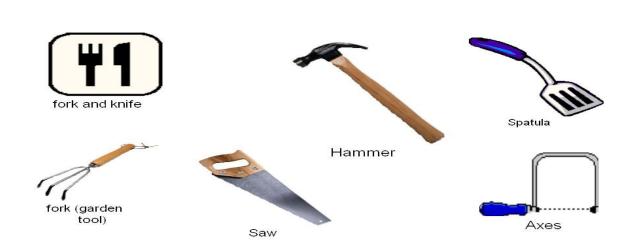

#### RECAPITULATION

1. Name these simple machines.

- 2. A steering wheel, a bicycle pedal and a screwdriver are some examples of \_\_\_\_\_\_\_.
- 3. Which simple machine can be used to draw water from wells in villages?