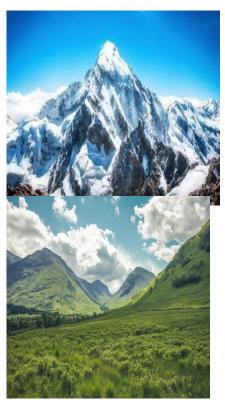

#### Our land is of different shapes:

Some shapes are very tall and some are looking like table.

Different features
that makes up the
Earths surface are
called landforms.

#### Names of landforms.

- 1. Plains
- 2. Hills
- 3. Plateaus
- 4. Mountains