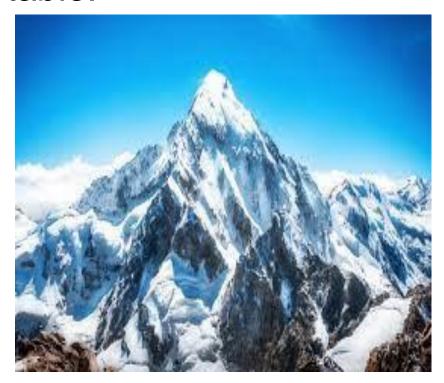

Toll Free: **1800 120 2316** 

Sishu Vihar, Infocity Road, Patia, Bhubaneswar- 751024

#### LEARNING OBJECTIVE

In this class you will learn about:

- 1. Different features of the landforms.
- 2. Names of landforms.
- 3. How landforms are formed.



- Close your eyes and touch your hands?
- Now touch your eyes.
- Where are your legs?
- ☐ Where is your nose?







#### Now again can you guess these answer:

- Now children can you say where do you live ?
- \* Which is your native place?
- \* Have you seen any temple?
- \* Have you ever been to Shikar Chandi temple?
- Do you walk straight or you go higher to reach the temple?
- \* Where you are sitting now that place is flat or not?



#### Our land is of different shapes:







Some shapes are very tall and some are looking like table.





Different features
that makes up the
Earths surface are
called landforms.









#### Names of landforms.

- 1. Plains
- 2. Hills
- 3. Plateaus
- 4. Mountains



## Landforms are formed by the forces that act on the surface of the Earth.

- Wind
- \* Water
- « Ice











PUBLIC SCHOOL
SCHOOL OF HUMAN EXCELLENCE

Q1. The different features that makes up our Earth's surface are called \_\_\_\_\_.

#### **Ans. Landforms**



Q2. Landforms are formed by wind, water and

### Ans. Ice



#### Name one landform.

Ans. Plains

Hills

plateau

mountains



#### **LEARNING OUTCOME:**

- 1. What are landforms.
- 2. Name of the landforms.



# THANKING YOU ODM EDUCATIONAL GROUP