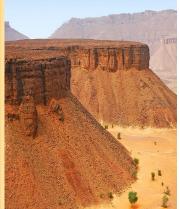

751024

#### LEARNING OBJECTIVE

In this class you will learn about:

- 1. Different features of the landforms.
- 2. Names of landforms.
- 3. How landforms are formed.



- Close your eyes and touch your hands?
- Now touch your eyes.
- Where are your legs?
- ☐ Where is your nose?







#### Now again can you guess these answer:

- Now children can you say where do you live ?
- \* Which is your native place?
- \* Have you seen any temple?
- \* Have you ever been to Shikar Chandi temple?
- Do you walk straight or you go higher to reach the temple?
- \* Where you are sitting now that place is flat or not?



#### Our land is of different shapes:







Some shapes are very tall and some are looking like table.





Different features
that makes up the
Earths surface are
called landforms.









#### Names of landforms.

- 1. Plains
- 2. Hills
- 3. Plateaus
- 4. Mountains



## Landforms are formed by the forces that act on the surface of the Earth.

- Wind
- \* Water
- « Ice











PUBLIC SCHOOL
SCHOOL OF HUMAN EXCELLENCE

Q1. The different features that makes up our Earth's surface are called \_\_\_\_\_.

#### **Ans. Landforms**



Q2. Landforms are formed by wind, water and

### Ans. Ice



#### Name one landform.

Ans. Plains

Hills

plateau

mountains



#### **LEARNING OUTCOME:**

- 1. What are landforms.
- 2. Name of the landforms.



# THANKING YOU ODM EDUCATIONAL GROUP