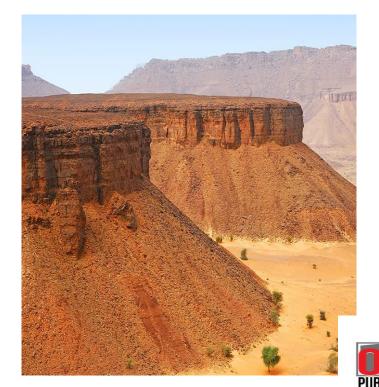

Toll Free: **1800 120 2316** 

Sishu Vihar, Infocity Road, Patia, Bhubaneswar- 751024

#### LEARNING OBJECTIVE

In this class you will learn about:

- 1. Different features of the landforms.
- 2. Names of landforms.
- 3. How landforms are formed.



- Close your eyes and touch your hands?
- Now touch your eyes.
- Where are your legs?
- ☐ Where is your nose?







#### Now again can you guess these answer:

- Now children can you say where do you live ?
- \* Which is your native place?
- \* Have you seen any temple?
- \* Have you ever been to Shikar Chandi temple?
- Do you walk straight or you go higher to reach the temple?
- \* Where you are sitting now that place is flat or not?



#### Our land is of different shapes:







Some shapes are very tall and some are looking like table.





Different features
that makes up the
Earths surface are
called landforms.









#### Names of landforms.

- 1. Plains
- 2. Hills
- 3. Plateaus
- 4. Mountains



## Landforms are formed by the forces that act on the surface of the Earth.

- Wind
- \* Water
- « Ice











PUBLIC SCHOOL
SCHOOL OF HUMAN EXCELLENCE

Q1. The different features that makes up our Earth's surface are called \_\_\_\_\_.

#### **Ans. Landforms**



Q2. Landforms are formed by wind, water and

### Ans. Ice



#### Name one landform.

Ans. Plains

Hills

plateau

mountains



#### **LEARNING OUTCOME:**

- 1. What are landforms.
- 2. Name of the landforms.



# THANKING YOU ODM EDUCATIONAL GROUP