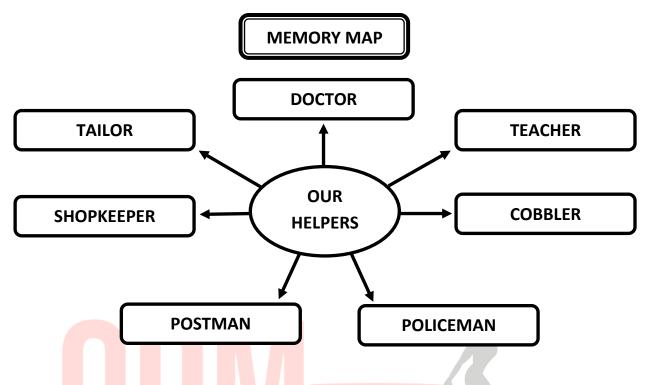

#### **Importance of Helpers:**

- There are many people in the society who help us in our daily lives.
- They are called our "Helpers".
- ❖ They are :- (1) Cobbler
  - (2) Postman
  - (3) Doctor
  - (4) Teacher
  - (5) Policeman
  - (6) Tailor
  - (7) Shopkeeper
- (1) <u>Cobbler</u> →