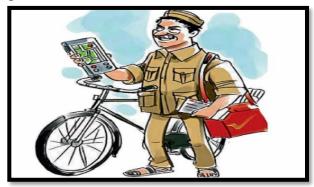

The cobbler makes and mends our shoes and slippers.

(2) <u>Postman</u> →

The postman brings us our letters.

rrow