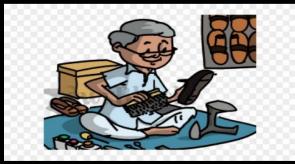

The cobbler makes and mends our shoes and slippers.

(2) <u>Postman</u> →

The postman brings us our letters.

rrow