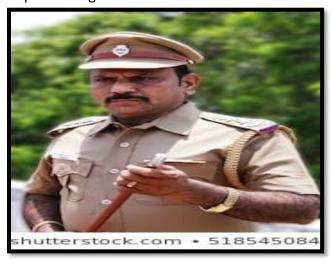

# Chapter- 4

# People Who Help Us

### **STUDY NOTES**

#### **► LET'S LEARN**:-

#### **Importance of Helpers:**

- There are many people in the society who help us in our daily lives.
- They are called our "Helpers".
- ❖ They are :- (1) Cobbler
  - (2) Postman
  - (3) Doctor
  - (4) Teacher
  - (5) Policeman
  - (6) Tailor
  - (7) Shopkeeper
- (1) <u>Cobbler</u> →

The cobbler makes and mends our shoes and slippers.





(2) <u>Postman</u> →

The postman brings us our letters.



rrow

### $(3) \quad \underline{Doctor} \rightarrow$

When we are ill, the doctor tells us what we must do to get well again.



### (4) <u>Teacher</u> $\rightarrow$

Our teachers help us to learn in school.



### (5) <u>Policeman</u> →

The policeman keeps our neighbourhood safe.



# (6) Tailor $\rightarrow$

The tailor stitches new clothes for us.



### (7) Shop-keeper →

The shop-keeper sells us things we need every day like bread, eggs, milk, pencils and notebook.





#### **LET'S KNOW MORE:-**

#### Q1. Think and Answer.

- (a) Who helps you with your lessons at school?
- (b) Who helps you with your lessons at home?
- (c) Who takes you to school every day?
- (d) Who rings the bell in school at the end of each class?
- (e) Who keeps your school clean?

### LET'S DO :-

#### Q2. Match the people with what they do.

| - 1 | ۸. |
|-----|----|
|     | 4  |
| •   | •  |

- (i) The cobbler
- (ii) The teacher
- (iii) The postman
- (iv) The shopkeeper
- (v) The doctor
- (vi) The tailor
- (vii) The policeman

#### B

- (a) sells us things
- (b) keeps the neighbourhood