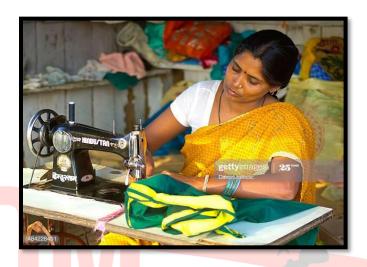

TUDY NOTES**

#### **► LET'S LEARN**:-

#### **Importance of Helpers:**

- There are many people in the society who help us in our daily lives.
- They are called our "Helpers".
- ❖ They are :- (1) Cobbler
  - (2) Postman
  - (3) Doctor
  - (4) Teacher
  - (5) Policeman
  - (6) Tailor
  - (7) Shopkeeper
- (1) <u>Cobbler</u> →

The cobbler makes and mends our shoes and slippers.





(2) <u>Postman</u> →

The postman brings us our letters.



rrow

### $(3) \quad \underline{Doctor} \rightarrow$

When we are ill, the doctor tells us what we must do to get well again.



### (4) <u>Teacher</u> $\rightarrow$

Our teachers help us to learn in school.



### (5) <u>Policeman</u> →

The policeman keeps our neighbourhood safe.



# (6) Tailor $\rightarrow$

The tailor stitches new clothes for us.



### (7) Shop-keeper →

The shop-keeper sells us things we need every day like bread, eggs, milk, pencils and notebook.





#### **LET'S KNOW MORE:-**

#### Q1. Think and Answer.

- (a) Who helps you with your lessons at school?
- (b) Who helps you with your lessons at home?
- (c) Who takes you to school every day?
- (d) Who rings the bell in school at the end of each class?
- (e) Who keeps your school clean?

### LET'S DO :-

#### Q2. Match the people with what they do.

| - 1 | ۸. |
|-----|----|
|     | 4  |
| •   | •  |

- (i) The cobbler
- (ii) The teacher
- (iii) The postman
- (iv) The shopkeeper
- (v) The doctor
- (vi) The tailor
- (vii) The policeman

#### B

- (a) sells us things
- (b) keeps the neighbourhood safe

Changing your Tomorrow 📕

- (c) helps us get well when we are ill