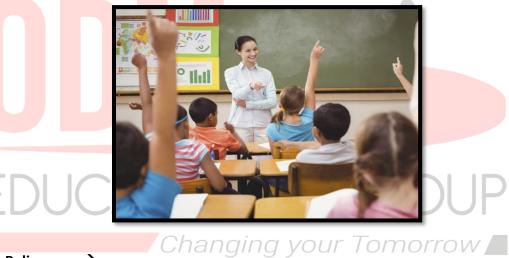

# Chapter- 4

# People Who Help Us

### **STUDY NOTES**

#### **► LET'S LEARN**:-

#### **Importance of Helpers:**

- There are many people in the society who help us in our daily lives.
- They are called our "Helpers".
- ❖ They are :- (1) Cobbler
  - (2) Postman
  - (3) Doctor
  - (4) Teacher
  - (5) Policeman
  - (6) Tailor
  - (7) Shopkeeper
- (1) <u>Cobbler</u> →

The cobbler makes and mends our shoes and slippers.





(2) <u>Postman</u> →

The postman brings us our letters.



rrow

### $(3) \quad \underline{Doctor} \rightarrow$

When we are ill, the doctor tells us what we must do to get well again.



### (4) <u>Teacher</u> $\rightarrow$

Our teachers help us to learn in school.



### (5) <u>Policeman</u> →

The policeman keeps our neighbourhood safe.



# (6) Tailor $\rightarrow$

The tailor stitches new clothes for us.



### (7) Shop-keeper →

The shop-keeper sells us things we need every day like bread, eggs, milk, pencils and notebook.





#### **LET'S KNOW MORE:-**

#### Q1. Think and Answer.

- (a) Who helps you with your lessons at school?
- (b) Who helps you with your lessons at home?
- (c) Who takes you to school every day?
- (d) Who rings the bell in school at the end of each class?
- (e) Who keeps your school clean?

### LET'S DO :-

#### Q2. Match the people with what they do.

| - 1 | ۸. |
|-----|----|
|     | 4  |
| •   | •  |

- (i) The cobbler
- (ii) The teacher
- (iii) The postman
- (iv) The shopkeeper
- (v) The doctor
- (vi) The tailor
- (vii)