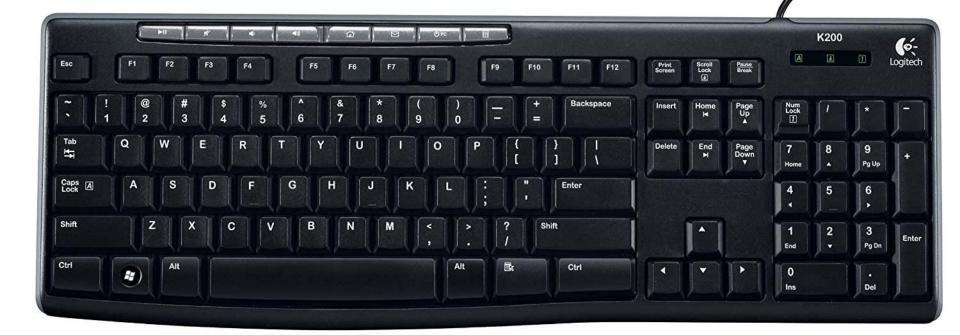

### **LEARNING OBJECTIVE:**

To enable learners to know about alphabet key, number keys, special keys.

• A Keyboard has many buttons.

• There are three types of keys.

### Alphabet keys:

- There are 26 alphabet keys present on the keyboard.
- These keys are used to type letters, Words, and sentences.

- Number Keys:
- There are 10 number keys from 0 to 9.
- These keys help to type numbers.