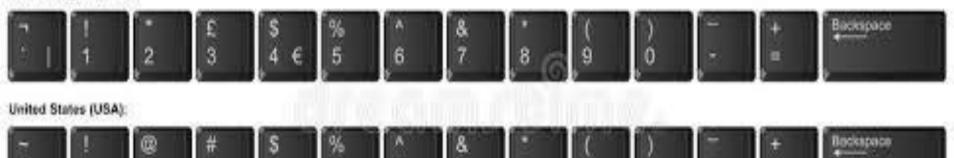

| -        | ingdom (U  |    |   | 000 | -  |       |   |   |   |    |   |   | (Pressent and a second s |
|----------|------------|----|---|-----|----|-------|---|---|---|----|---|---|-----------------------------------------------------------------------------------------------------------------------------------------------------------------------------------------------------------------------------------------------------------------------------------------------------------------------------------------------------------------------------------------------------------------------------------------------------------------------------------------------------------------------------------------------------------------------------------------------------------------------------------------------------------------------------------------------------|
| 17       |            |    | £ | S   | %  |       | & |   | 1 |    | - | 1 | Backspace                                                                                                                                                                                                                                                                                                                                                                                                                                                                                                                                                                                                                                                                                           |
|          | 1          | 2  | 3 | 4 € | 5  | 6     | 7 | 8 | 9 | 0  | 1 |   |                                                                                                                                                                                                                                                                                                                                                                                                                                                                                                                                                                                                                                                                                                     |
|          |            |    |   |     |    |       |   |   |   |    |   |   |                                                                                                                                                                                                                                                                                                                                                                                                                                                                                                                                                                                                                                                                                                     |
|          |            |    | - |     |    |       |   |   |   |    |   |   |                                                                                                                                                                                                                                                                                                                                                                                                                                                                                                                                                                                                                                                                                                     |
| United S | tates (USA | ų. |   |     |    | 0.001 |   |   |   |    |   |   |                                                                                                                                                                                                                                                                                                                                                                                                                                                                                                                                                                                                                                                                                                     |
| United S | tates (USA | *  | # | s   | 1% |       | 8 |   | 1 | 10 | - | + | Backapaca                                                                                                                                                                                                                                                                                                                                                                                                                                                                                                                                                                                                                                                                                           |

#### United Kingdom (UK):

H