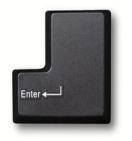

### Enter keys:

- The Enter key helps us to move to the cursor to th e next line.
- A keyboard has two enter key.
- It comes with different shapes.