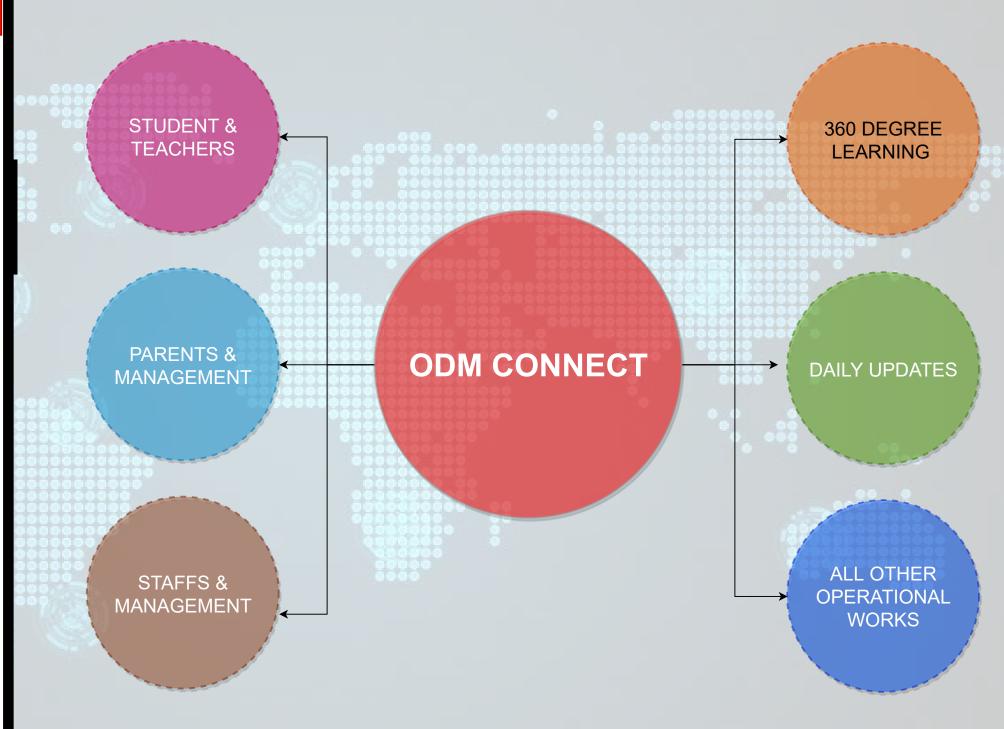

#### **ODM CONNECT**

234 LIKES 🗐 72 COMMENTS

15 min ago...

#### **ODM LEARNING MANAGEMENT SYSTEM**

ODM LEARNING MANAGEMENT SYSTEM IS COMPLETE 360 DEGREE DIGITAL LEARNING PACKAGE WHICH WILL ALLOW STUDENT TO STUDY FROM ANYWHERE IN THE WORLD...