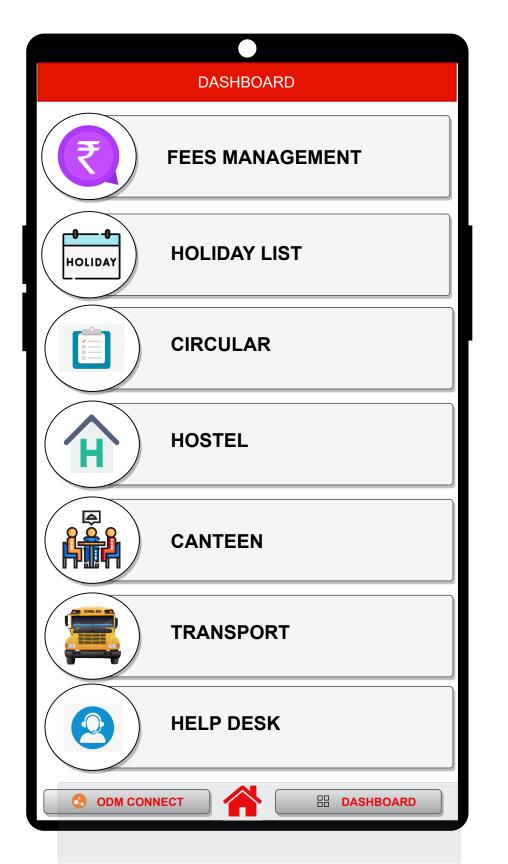

SMART ATTENDANCE & REPORTING SYSTEM

LEARNING MANAGEMENT SYSTEM

**SMART REPORT CARD** 

**SYLLABUS & DCP MANAGEMENT** 

**CIRCULAR & NOTICES** 

ACADEMIC FEEDBACK MANAGEMENT

WITHDRAWAL & TC MANAGEMENT

**INCIDENT REPORT** 

**EVENT & GALLERIES** 

**ODM SOCIAL MEDIA** 

**DIGITAL LIBRARY & E-LIBRARY** 

**STUDENT & PARENT GRIEVANCES** 

**SMART HOSTELS** 

**SMART CANTEEN** 

TRANSPORT MANAGEMENT