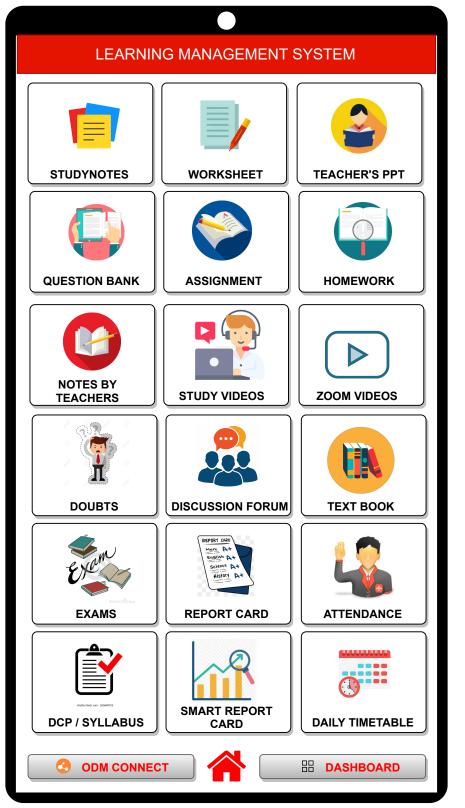

#### **ODM LEARNING MANAGEMENT SYSTEM**

ODM LEARNING MANAGEMENT SYSTEM IS COMPLETE 360 DEGREE DIGITAL LEARNING PACKAGE WHICH WILL ALLOW STUDENT TO STUDY FROM ANYWHERE IN THE WORLD...