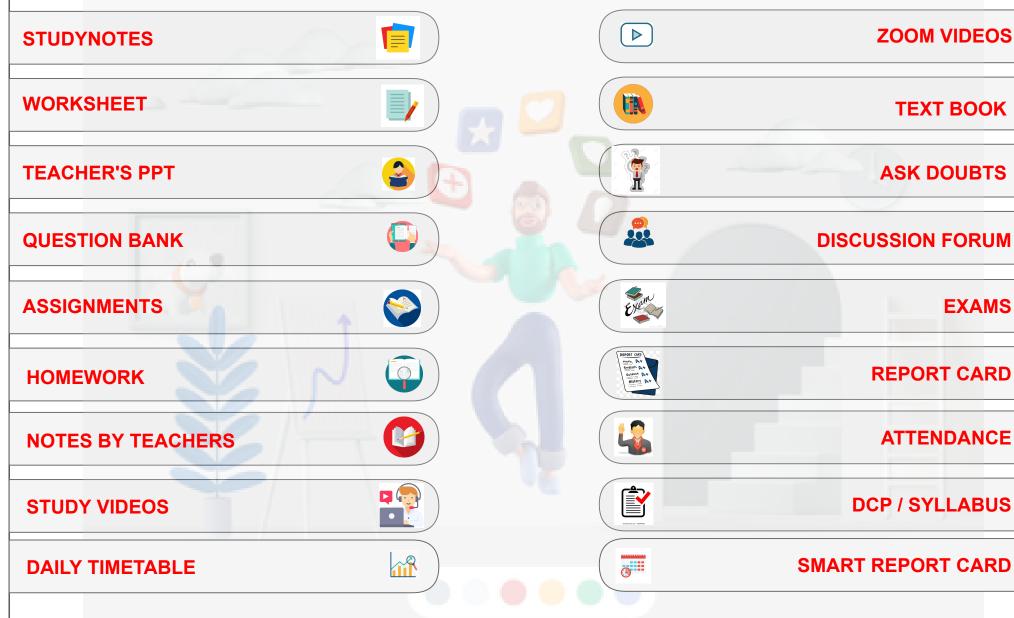

#### **ODM LEARNING MANAGEMENT SYSTEM**

ODM LEARNING MANAGEMENT SYSTEM IS COMPLETE 360 DEGREE DIGITAL LEARNING PACKAGE WHICH WILL ALLOW STUDENT TO STUDY FROM ANYWHERE IN THE WORLD...