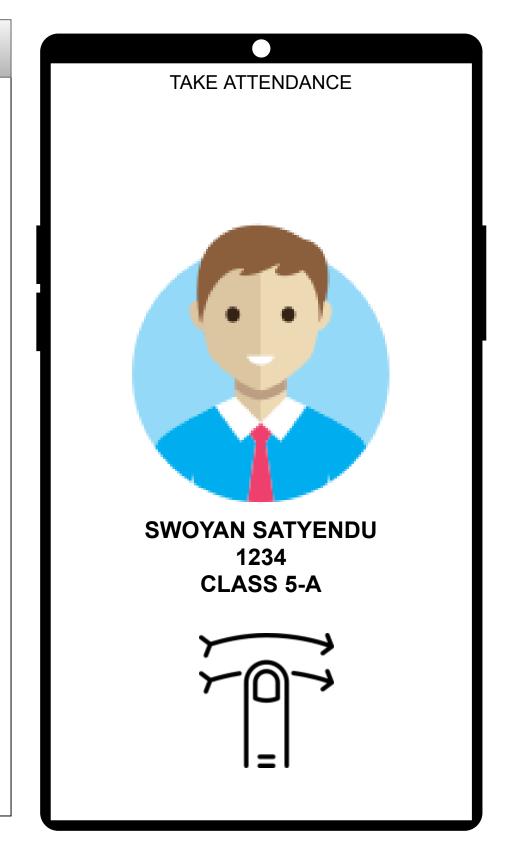

# SMART ATTENDANCE & REPORTING SYSTEM

- 1. FACE RECOGNITION DEVICE WILL BE SETUP INFRONT OF ALL THE CLASSROOMS, WHERE FRT DEVICE WILL AUTOMATICALLY RECORD THE ATTENDANCE DATE & TIME.
- 2. MOBILE APP FOR TEACHER INCASE FRT FAILS DUE TO ANY REASONS!
- 3.. AUTOMATED REPORTING SYSTEM.
- a. ON DAILY BASIS.
- **b. MONTHLY BASIS.**

#### ATTENDANCE FROM MOBILE APP

a. INCASE FRT DEVICE FAILS, TEACHER'S WILL BE ABLE TO TAKE ATTENDANCE FROM MOBILE APP.

b. SWIPE RIGHT: TO MARK PRESENT.

**SWIPE LEFT: TO MARK ABSENT** 