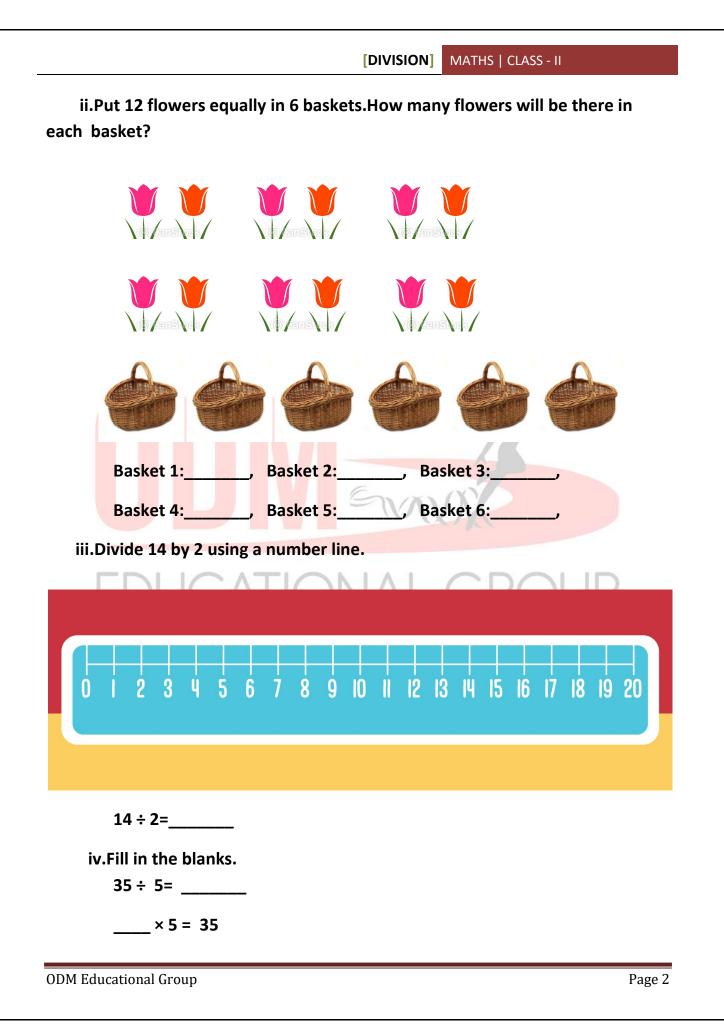

3.Do as directed.

i.Raju wishes to share 16 toffees among her 4 friends.How many toffees

each will get?

Everyone has \_\_\_\_\_ toffees.

We write 16 ÷ 4=\_\_\_\_\_.

**ODM Educational Group** 

| ong 4 students.          |
|--------------------------|
|                          |
|                          |
|                          |
|                          |
|                          |
|                          |
|                          |
|                          |
| dave How many            |
| days How many            |
| dave How many            |
| days. How many           |
|                          |
| GROUP                    |
| I <del>r Tomorro</del> w |
|                          |
|                          |
|                          |
|                          |
|                          |
|                          |
| ck).                     |
| -                        |