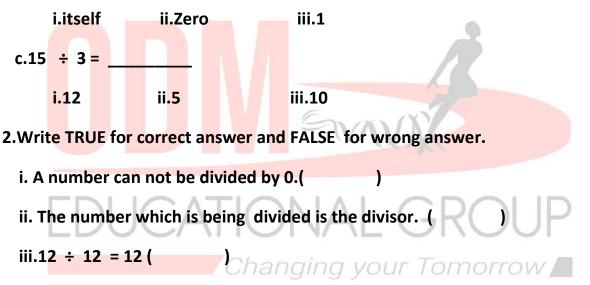

## WORKSHEET

**1.**Choose the correct answer and fill in the blanks.

a.The answer obtained after division is called the \_\_\_\_\_\_.

b.When any number is divided by 1, the quotient is the number \_\_\_\_\_\_.