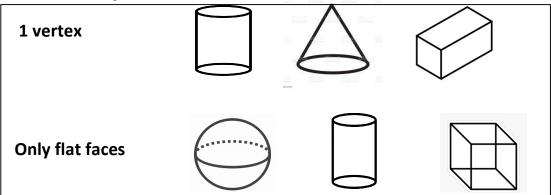

#### Chapter-8

# Geometry

#### **WORKSHEET**

| 1.Choose the | correct answer | and fill in | the blanks. |
|--------------|----------------|-------------|-------------|
|--------------|----------------|-------------|-------------|

| a.A triangle has | vertices. |
|------------------|-----------|
|                  |           |

### 2. Write TRUE for correct answer and FALSE for wrong answer.

i.Name the shapes





ii. Identify the shapes of given objects.







#### iii.Circle the object having:



#### iv. Write straight line or curved line.



## 4.Count and write the correct numbers.



Slanting lines \_\_\_\_

**Horizontal lines** 

Vertical lines



Triangles

Rectangles

Circles