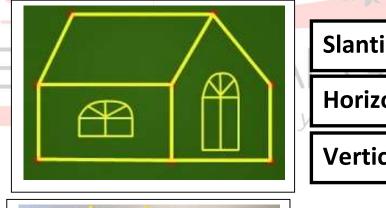

## 4.Count and write the correct numbers.

Slanting lines \_\_\_\_

**Horizontal lines** 

Vertical lines

Triangles

Rectangles

Circles