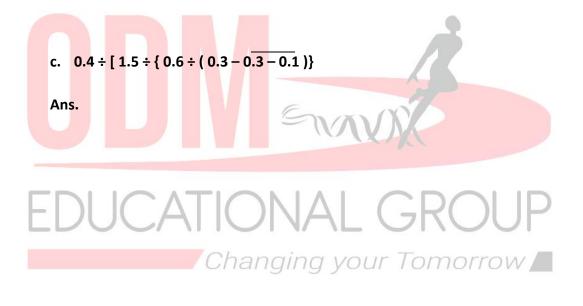

## 1. Fill in the blanks :

- a. Sums involving \_\_\_\_\_\_ bracket are to be solved first.
- **b.** These ( ) brackets are called \_\_\_\_\_\_ or common bracket.
- c. In B O D M A S " M" stands for \_\_\_\_\_
- d. We remove the \_\_\_\_\_\_ bracket last while simplifying.
- e. While simplifying, \_\_\_\_\_\_ is the last operation to be solved.
- 2. Simplify: a. 76÷4+8-3 x 2 Ans. b. 54÷9 x 6-4+3+8 EDUCATIONAL GROUP Changing your Tomorrow
- 3. Simplify the following
  - a. 12 [ 20 ÷ { 8 2 ( 9 5 2 )}]

Ans.

b. 
$$25 - \frac{1}{2} \{ 5 + 4 - (3 + 2 - \overline{1 + 3}) \}$$

Ans.

\*\*\*\*\*\*