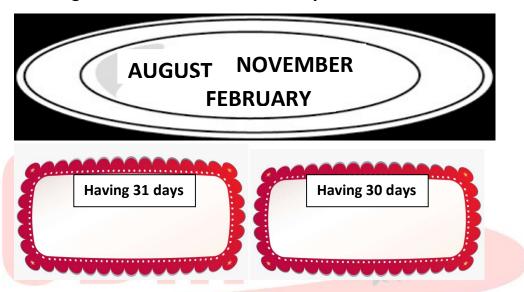

b. Draw the hands according to the given time.

c. Which days are known as weekend? Write the names in the given box.

d. Write the given months in the correct tray.

e.Write the missing days.

MONDAY,\_\_\_\_\_, WEDNESDAY,\_\_\_\_\_, FRIDAY.