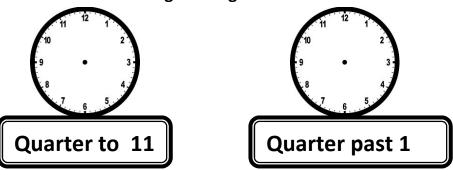

## **WORKSHEET**

- 1. Fill in the blanks.
  - a.Thursday comes after \_\_\_\_\_.
  - b.July comes before \_\_\_\_\_.
  - c.Republic Day is celebrated on \_\_\_\_\_th of January .
  - d. The longer hand is the \_\_\_\_\_ hand.
  - e. The time from \_\_\_\_\_\_ to \_\_\_\_\_ is known as a.m.
- 2. Do as directed.
  - a.Write the time shown by each clock.