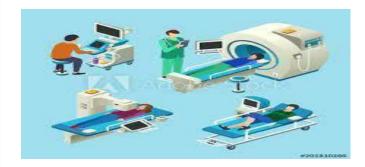

### **Hospitals**

- Keeping records of patients
- Preparing medical reports, X-rays etc.
- •Helping doctors learn more about diseases and their causes.