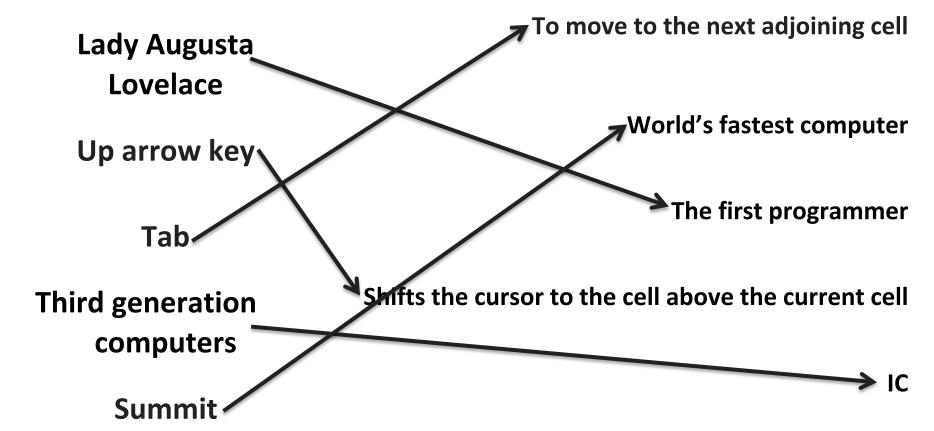

SESSION: 2

**CLASS: V** 

SUBJECT : COMPUTER CHAPTER NUMBER:3

**CHAPTER NAME: WORKING WITH TABLES** 

SUBTOPIC : REVISION -2 Match the following, Write the Full Form

#### **CHANGING YOUR TOMORROW**

Website: www.odmegroup.org

Email: info@odmps.org

Toll Free: **1800 120 2316** 

Sishu Vihar, Infocity Road, Patia, Bhubaneswar- 751024

## **LEARNING OBJECTIVE:**

To enable students to answer extra questions.



# Match the following





# Write the Full Form

**ENIAC:** 

**UNIVAC:** 

IC

A



## Write the Full Form

**ENIAC: Electronic numerical integrator and computer** 

**UNIVAC:** Universal automatic computer

IC: Integrated circuit

AI: Artificial intelligence



## **LEARNING OBJECTIVE:**

Students will be able to answer revision work questions.



# THANKING YOU ODM EDUCATIONAL GROUP