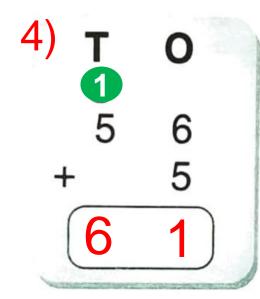

### ADDITION OF A 1-DIGIT AND A 2-DIGIT NUMBER (WITH CARRY WITH CARRY



Step 1 add the ones place digits

Step 2 get the sum and write in ones column

Step 3 keep 2 ones in ones column and carry over one ten to tens column

Step 4 Now add tens column digits including the number carried over



So, 59 + 3 = 62





Step 1 add the ones place digits

Step 2 get the sum and write in ones column

Step 3 keep 2 ones in ones column and carry over one ten to tens column

Step 4 Now add tens column digits including the number carried over



So, 26 + 8 = 34

**ACTIVITY** 

Add tens and ones to find the sum.



#### Add and drag the correct numbers to fill the blanks





## c.w Do in Maths Note Book (copy)



### Exercise

#### Add the following:









# c.w Do in Maths Note Book (copy)











| SUB         | HOME ASSIGNMENT                       |
|-------------|---------------------------------------|
| Mathematics | Practice book page 51<br>(Any 5 sums) |

#### **LEARNING OUTCOME:**



The learners are now able to know how to add 1-digit numbers with a 2-digit number and two 2-digit numbers.



# THANKING YOU ODM EDUCATIONAL GROUP