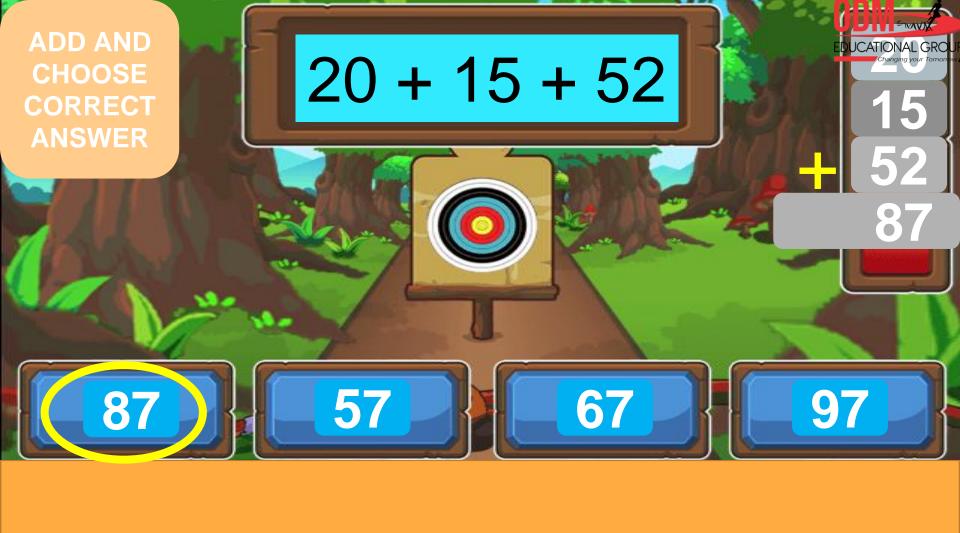

**SESSION: 5** 

**CLASS: I** 

**SUBJECT: MATHEMATICS** 

**CHAPTER NUMBER:6** 

**CHAPTER NAME: ADDITION** 

**SUBTOPIC: 6.4 ADDITION OF A 1-DIGIT AND A 2-DIGIT NUMBER** 

(WITH CARRY OVER)

CHANGING YOUR TOMORROW

Website: www.odmegroup.org Email: info@odmps.org Toll Free: **1800 120 2316** 

Sishu Vihar, Infocity Road, Patia, Bhubaneswar- 751024



## LET'S HAVE A QUICK RECAP

## **KEY WORDS FOR ADDITION**





# ADDITION OF THREE, 2-DIGIT NUMBERS **EDUCATIONAL GROUP** 15 2 3 1 5 41



### ADDITION OF A 1-DIGIT AND A 2-DIGIT NUMBER (WITH CARRY WITH CARRY



Step 1 add the ones place digits

Step 2 get the sum and write in ones column

Step 3 keep 2 ones in ones column and carry over one ten to tens column

Step 4 Now add tens column digits including the number carried over



So, 59 + 3 = 62





Step 1 add the ones place digits

Step 2 get the sum and write in ones column

Step 3 keep 2 ones in ones column and carry over one ten to tens column

Step 4 Now add tens column digits including the number carried over



So, 26 + 8 = 34

**ACTIVITY** 

Add tens and ones to find the sum.



#### Add and drag the correct numbers to fill the blanks





## c.w Do in Maths Note Book (copy)



### Exercise

#### Add the following:









# c.w Do in Maths Note Book (copy)