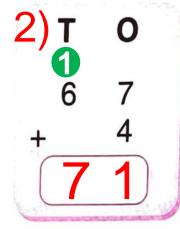

UMBERS **EDUCATIONAL GROUP** 15 2 3 1 5 41



### ADDITION OF A 1-DIGIT AND A 2-DIGIT NUMBER (WITH CARRY WITH CARRY



Step 1 add the ones place digits

Step 2 get the sum and write in ones column

Step 3 keep 2 ones in ones column and carry over one ten to tens column

Step 4 Now add tens column digits including the number carried over



So, 59 + 3 = 62





Step 1 add the ones place digits

Step 2 get the sum and write in ones column

Step 3 keep 2 ones in ones column and carry over one ten to tens column

Step 4 Now add tens column digits including the number carried over



So, 26 + 8 = 34

**ACTIVITY** 

Add tens and ones to find the sum.



#### Add and drag the correct numbers to fill the blanks





## c.w Do in Maths Note Book (copy)



### Exercise

#### Add the following:









# c.w Do in Maths Note Book (copy)











| SUB         | HOME ASSIGNMENT                       |
|-------------|---------------------------------------|
| Mathematics | Practice book page 51<br>(Any 5 sums) |

#### **LEARNING OUTCOME:**



The learners are now able to know how to add 1-digit numbers with a 2-digit number and two 2-digit numbers.



# THANKING YOU ODM EDUCATIONAL GROUP