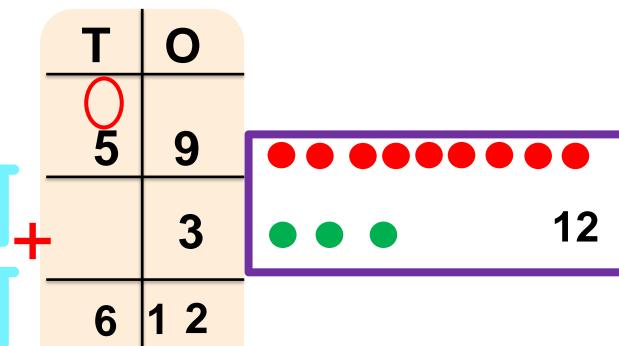

### ADDITION OF A 1-DIGIT AND A 2-DIGIT NUMBER (WITH CARRY WITH CARRY

Step 1 add the ones place digits

Step 2 get the sum and write in ones column

Step 3 keep 2 ones in ones column and carry over one ten to tens column

Step 4 Now add tens column digits including the number carried over

So, 59 + 3 = 62

Step 1 add the ones place digits

Step 2 get the sum and write in ones column

Step 3 keep 2 ones in ones column and carry over one ten to tens column