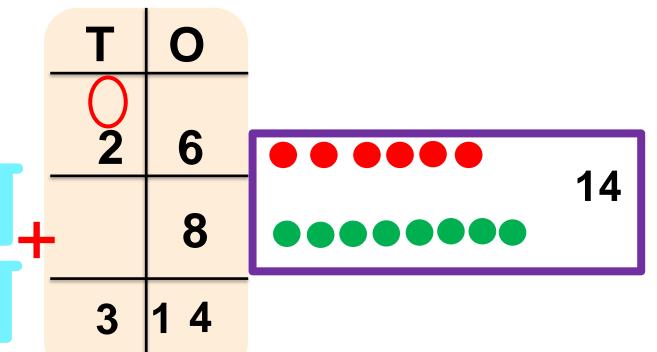

Step 4 Now add tens column digits including the number carried over

So, 59 + 3 = 62

Step 1 add the ones place digits

Step 2 get the sum and write in ones column

Step 3 keep 2 ones in ones column and carry over one ten to tens column

Step 4 Now add tens column digits including the number carried over

So, 26 + 8 = 34

**ACTIVITY** 

Add tens and ones to find the sum.