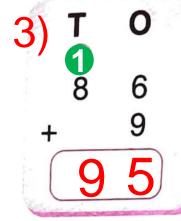

BERS **EDUCATIONAL GROUP** 15 2 3 1 5 41



### ADDITION OF A 1-DIGIT AND A 2-DIGIT NUMBER (WITH CARRY WITH CARRY



Step 1 add the ones place digits

Step 2 get the sum and write in ones column

Step 3 keep 2 ones in ones column and carry over one ten to tens column

Step 4 Now add tens column digits including the number carried over



So, 59 + 3 = 62





Step 1 add the ones place digits

Step 2 get the sum and write in ones column

Step 3 keep 2 ones in ones column and carry over one ten to tens column

Step 4 Now add tens column digits including the number carried over



So, 26 + 8 = 34

**ACTIVITY** 

Add tens and ones to find the sum.



#### Add and drag the correct numbers to fill the blanks





## c.w Do in Maths Note Book (copy)



### Exercise

#### Add the following:









# c.w Do in Maths Note Book (copy)











| SUB         | HOME ASSIGNMENT                       |
|-------------|---------------------------------------|
| Mathematics | Practice book page 51<br>(Any 5 sums) |

#### **LEARNING OUTCOME:**



The learners are now able to know how to add 1-digit numbers with a 2-digit number and two 2-digit numbers.



# THANKING YOU ODM EDUCATIONAL GROUP