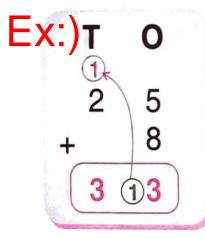

### ADDITION OF A 1-DIGIT AND A 2-DIGIT NUMBER (WITH CARRY WITH CARRY

Step 1 add the ones place digits

Step 2 get the sum and write in ones column

Step 3 keep 2 ones in ones column and carry over one ten to tens column

Step 4 Now add tens column digits including the number carried over

So, 59 + 3 = 62

Step 1 add the ones place digits

Step 2 get the sum and write in ones column

Step 3 keep 2 ones in ones column and carry over one ten to tens column

Step 4 Now add tens column digits including the number carried over

So, 26 + 8 = 34

**ACTIVITY** 

Add tens and ones to find the sum.