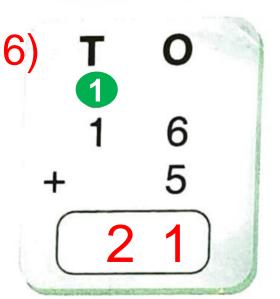

### ADDITION OF A 1-DIGIT AND A 2-DIGIT NUMBER (WITH CARRY WITH CARRY



Step 1 add the ones place digits

Step 2 get the sum and write in ones column

Step 3 keep 2 ones in ones column and carry over one ten to tens column

Step 4 Now add tens column digits including the number carried over



So, 59 + 3 = 62





Step 1 add the ones place digits

Step 2 get the sum and write in ones column

Step 3 keep 2 ones in ones column and carry over one ten to tens column

Step 4 Now add tens column digits including the number carried over



So, 26 + 8 = 34

**ACTIVITY** 

Add tens and ones to find the sum.



#### Add and drag the correct numbers to fill the blanks





## c.w Do in Maths Note Book (copy)



### Exercise

#### Add the following:









# c.w Do in Maths Note Book (copy)











| SUB         | HOME ASSIGNMENT                       |
|-------------|---------------------------------------|
| Mathematics | Practice book page 51<br>(Any 5 sums) |

#### **LEARNING OUTCOME:**



The learners are now able to know how to add 1-digit numbers with a 2-digit number and two 2-digit numbers.



# THANKING YOU ODM EDUCATIONAL GROUP