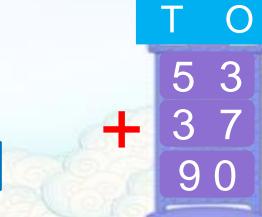

AVE A QUICK RECAP

## **KEY WORDS FOR ADDITION**





# ADDITION OF THREE, 2-DIGIT NUMBERS **EDUCATIONAL GROUP** 15 2 3 1 5 41



### ADDITION OF A 1-DIGIT AND A 2-DIGIT NUMBER (WITH CARRY WITH CARRY



Step 1 add the ones place digits

Step 2 get the sum and write in ones column

Step 3 keep 2 ones in ones column and carry over one ten to tens column

Step 4 Now add tens column digits including the number carried over



So, 59 + 3 = 62





Step 1 add the ones place digits

Step 2 get the sum and write in ones column

Step 3 keep 2 ones in ones column and carry over one ten to tens column

Step 4 Now add tens column digits including the number carried over



So, 26 + 8 = 34

**ACTIVITY** 

Add tens and ones to find the sum.



#### Add and drag the correct numbers to fill the blanks





## c.w Do in Maths Note Book (copy)



### Exercise

#### Add the following:









# c.w Do in Maths Note Book (copy)











| SUB         | HOME ASSIGNMENT                       |
|-------------|---------------------------------------|
| Mathematics | Practice book page 51<br>(Any 5 sums) |

#### **LEARNING OUTCOME:**



The learners are now able to know how to add 1-digit numbers with a 2-digit number and two 2-digit numbers.



# THANKING YOU ODM EDUCATIONAL GROUP