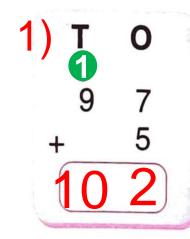

NUMBERS **EDUCATIONAL GROUP** 15 2 3 1 5 41



### ADDITION OF A 1-DIGIT AND A 2-DIGIT NUMBER (WITH CARRY WITH CARRY



Step 1 add the ones place digits

Step 2 get the sum and write in ones column

Step 3 keep 2 ones in ones column and carry over one ten to tens column

Step 4 Now add tens column digits including the number carried over



So, 59 + 3 = 62





Step 1 add the ones place digits

Step 2 get the sum and write in ones column

Step 3 keep 2 ones in ones column and carry over one ten to tens column

Step 4 Now add tens column digits including the number carried over



So, 26 + 8 = 34

**ACTIVITY** 

Add tens and ones to find the sum.



#### Add and drag the correct numbers to fill the blanks





## c.w Do in Maths Note Book (copy)



### Exercise

#### Add the following:









# c.w Do in Maths Note Book (copy)











| SUB         | HOME ASSIGNMENT                       |
|-------------|---------------------------------------|
| Mathematics | Practice book page 51<br>(Any 5 sums) |

#### **LEARNING OUTCOME:**



The learners are now able to know how to add 1-digit numbers with a 2-digit number and two 2-digit numbers.



# THANKING YOU ODM EDUCATIONAL GROUP