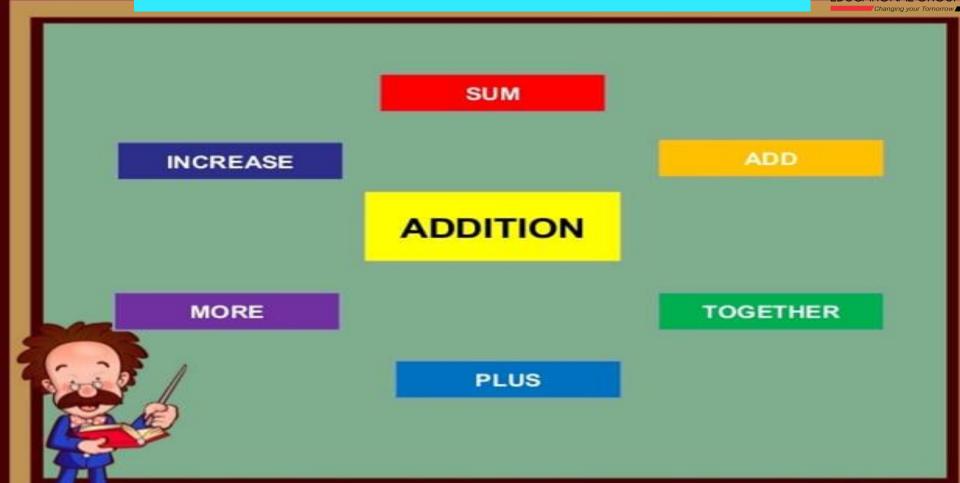

**SESSION: 5** 

**CLASS: I** 

**SUBJECT: MATHEMATICS** 

**CHAPTER NUMBER:6** 

**CHAPTER NAME: ADDITION** 

**SUBTOPIC: 6.4 ADDITION OF A 1-DIGIT AND A 2-DIGIT NUMBER** 

(WITH CARRY OVER)

CHANGING YOUR TOMORROW

Website: www.odmegroup.org Email: info@odmps.org Toll Free: **1800 120 2316** 

Sishu Vihar, Infocity Road, Patia, Bhubaneswar- 751024



## LET'S HAVE A QUICK RECAP

## **KEY WORDS FOR ADDITION**





# ADDITION OF THREE, 2-DIGIT NUMBERS **EDUCATIONAL GROUP** 15 2 3 1 5 41



### ADDITION OF A 1-DIGIT AND A 2-DIGIT NUMBER (WITH CARRY WITH CARRY



Step 1 add the ones place digits

Step 2 get the sum and write in ones column

Step 3 keep 2 ones in ones column and carry over one ten to tens column

Step 4 Now add tens column digits including the number carried over



So, 59 + 3 = 62





Step 1 add the ones place digits

Step 2 get the sum and write in ones column

Step 3 keep 2 ones in ones column and carry over one ten to tens column

Step 4 Now add tens column digits including the number carried over



So, 26 + 8 = 34

**ACTIVITY** 

Add tens and ones to find the sum.



#### Add and drag the correct numbers to fill the blanks





## c.w Do in Maths Note Book (copy)



### Exercis