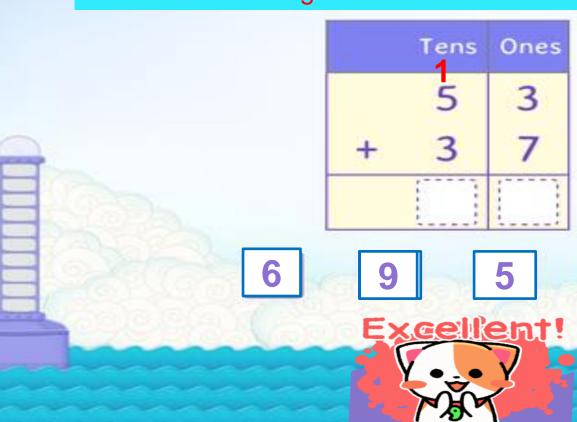

HAVE A QUICK RECAP

## **KEY WORDS FOR ADDITION**





# ADDITION OF THREE, 2-DIGIT NUMBERS **EDUCATIONAL GROUP** 15 2 3 1 5 41



### ADDITION OF A 1-DIGIT AND A 2-DIGIT NUMBER (WITH CARRY WITH CARRY



Step 1 add the ones place digits

Step 2 get the sum and write in ones column

Step 3 keep 2 ones in ones column and carry over one ten to tens column

Step 4 Now add tens column digits including the number carried over



So, 59 + 3 = 62





Step 1 add the ones place digits

Step 2 get the sum and write in ones column

Step 3 keep 2 ones in ones column and carry over one ten to tens column

Step 4 Now add tens column digits including the number carried over



So, 26 + 8 = 34

**ACTIVITY** 

Add tens and ones to find the sum.



#### Add and drag the correct numbers to fill the blanks





## c.w Do in Maths Note Book (copy)



### Exercise

#### Add the following:









# c.w Do in Maths Note Book (copy)











| SUB         | HOME ASSIGNMENT                       |
|-------------|---------------------------------------|
| Mathematics | Practice book page 51<br>(Any 5 sums) |

#### **LEARNING OUTCOME:**



The learners are now able to know how to add 1-digit numbers with a 2-digit number and two 2-digit numbers.



# THANKING YOU ODM EDUCATIONAL GROUP