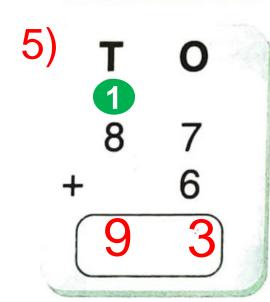

### ADDITION OF A 1-DIGIT AND A 2-DIGIT NUMBER (WITH CARRY WITH CARRY



Step 1 add the ones place digits

Step 2 get the sum and write in ones column

Step 3 keep 2 ones in ones column and carry over one ten to tens column

Step 4 Now add tens column digits including the number carried over



So, 59 + 3 = 62





Step 1 add the ones place digits

Step 2 get the sum and write in ones column

Step 3 keep 2 ones in ones column and carry over one ten to tens column

Step 4 Now add tens column digits including the number carried over



So, 26 + 8 = 34

**ACTIVITY** 

Add tens and ones to find the sum.



#### Add and drag the correct numbers to fill the blanks





## c.w Do in Maths Note Book (copy)



### Exercise

#### Add the following:









# c.w Do in Maths Note Book (copy)











| SUB         | HOME ASSIGNMENT                       |
|-------------|---------------------------------------|
| Mathematics | Practice book page 51<br>(Any 5 sums) |

#### **LEARNING OUTCOME:**



The learners are now able to know how to add 1-digit numbers with a 2-digit number and two 2-digit numbers.



# THANKING YOU ODM EDUCATIONAL GROUP