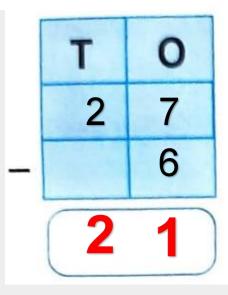

Total number of butterflies

Number of butterflies fly away

Number of butterflies left

So, 7 butterflies left.

3. Raju has 27 toffees. He distributes 6 toffees to his friends. How many toffees does he have now?