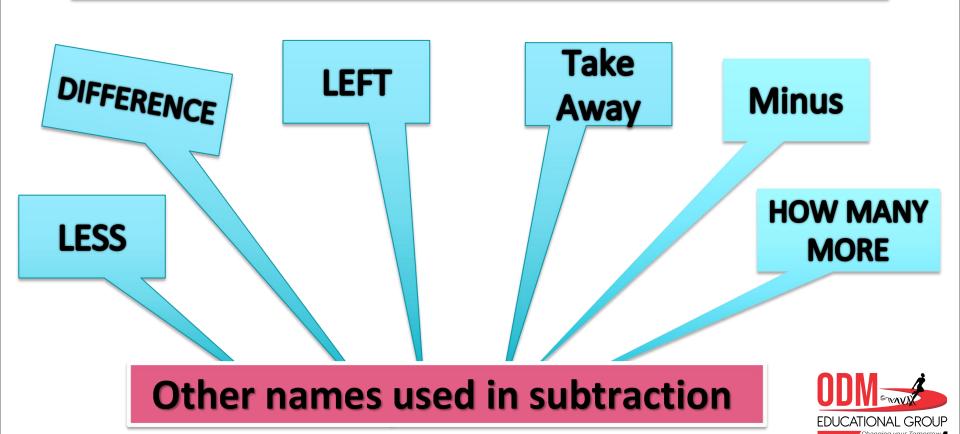

**SESSION: 7** 

**CLASS: I** 

**SUBJECT: MATHEMATICS** 

**CHAPTER NUMBER:7** 

**CHAPTER NAME : SUBTRACTION** 

**SUBTOPIC: WORD PROBLEMS** 

**CHANGING YOUR TOMORROW** 

Website: www.odmegroup.org Email: info@odmps.org Toll Free: **1800 120 2316**Sishu Vihar, Infocity Road, Patia, Bhubaneswar- 751024



### **TODAY'S TOPIC**





## SYMBOLS WE USE FOR SUBTRACTION

SYMBOL OF SUBTRACTION

(Minus)

EQUAL TO SYMBOL

ANSWER OF SUBTRACTION IS CALLED

**DIFFERENCE** 

#### **KEY WORDS FOR SUBTRACTION**



# STEPS TO SOLVE WORD PROBLEMS

**READ THE STORY THOROUGHLY** 

FIND OUT THE KEY WORDS

TRY TO SOLVE IT

LET'S SEE HOW TO SOLVE A WORD PROBLEM.

















#### **LET'S SOLVE**

Number of gifts Santa had brought

Number of gifts he gave

- 2 5

Number of gifts left with him

So, 13 gifts are left with him.



#### **TODAY'S CLASS WORK**

#### Word problems:

1. Misha has a book of 92 pages to read.
She has already read 68 pages so far.
How many more pages does she need to read to complete the book?

Total number of pages

Number of pages read

Number of pages left unread

T 0
9 2
- 6 8

Number of pages left unread

EDUCATIONAL GROUP

So, she needs to read 24 pages to complete the book.

2. There are 14 butterflies. 7 of them fly away. How many butterflies are left?

Total number of