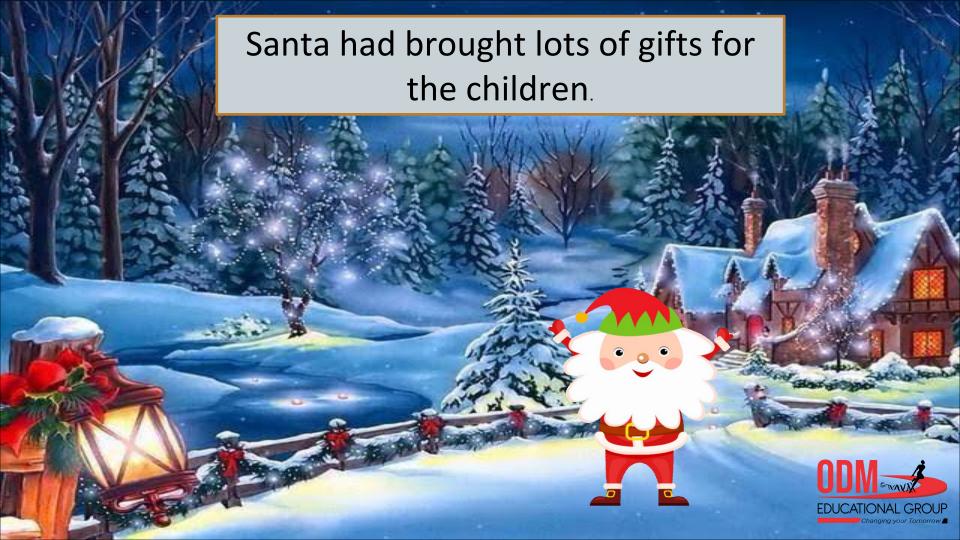

#### **LET'S SOLVE**

Number of gifts Santa had brought

Number of gifts he gave

- 2 5

Number of gifts left with him

So, 13 gifts are left with him.