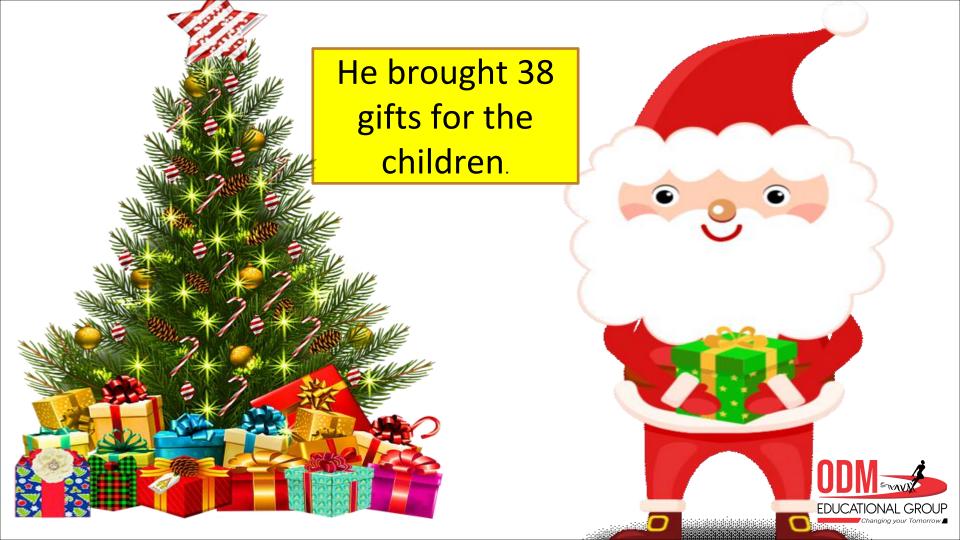

#### **LET'S SOLVE**

Number of gifts Santa had brought

Number of gifts he gave

- 2 5

Number of gifts left with him

So, 13 gifts are left with him.