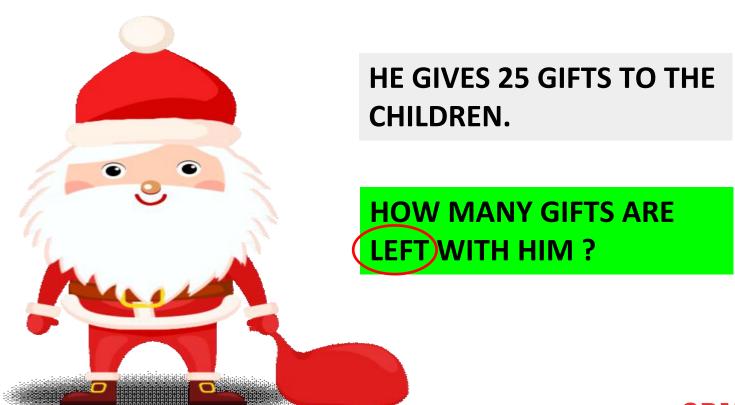

#### **LET'S SOLVE**

Number of gifts Santa had brought

Number of gifts he gave

- 2 5

Number of gifts left with him

So, 13 gifts are left with him.