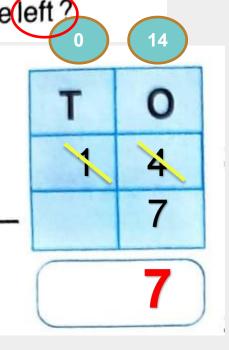

#### **LET'S SOLVE**

Number of gifts Santa had brought

Number of gifts he gave

- 2 5

Number of gifts left with him

So, 13 gifts are left with him.