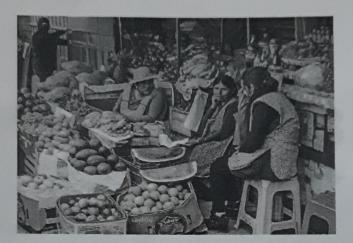

# [4] Write the missing letter :-

- (a) SH 0 P
- (b) MO LEY
- (c) PO S T
- (d) H U RT
- [5] Look at the picture and write their names :-

Market