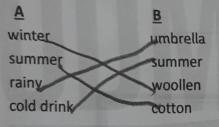

## 2. Match the following.

- 3. Write the missing letters.
  - a) W EAT HER
  - b) CLOUP
  - C) SUNNY
  - d) A LA G LAST
  - e) S\_\_OW\_\_
  - f) WLNTER

4. Unjumble the letters and make a meaningful word.