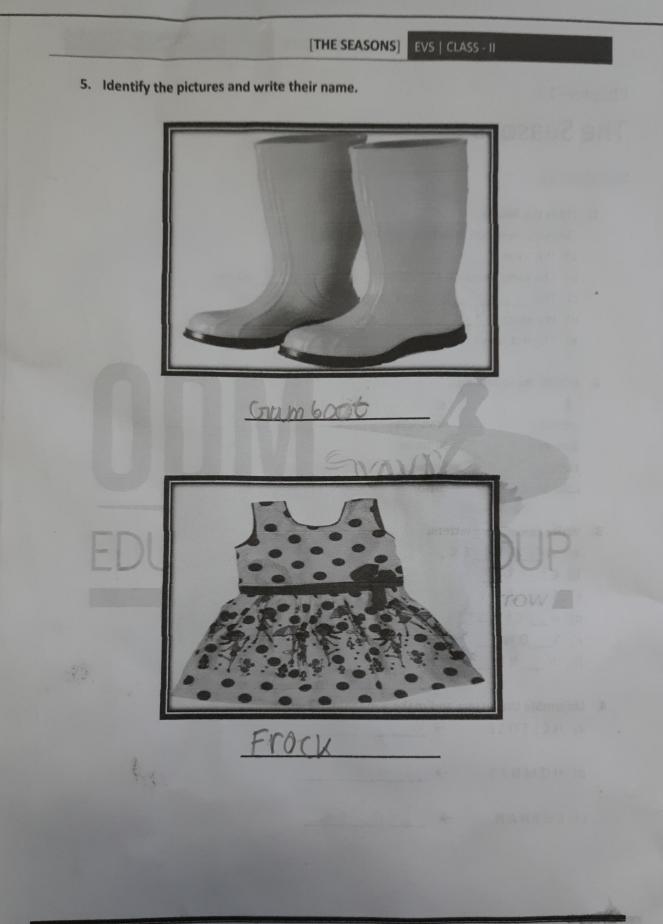

## [THE SEASONS] EVS | CLASS - II

## Chapter-13 The Seasons

WORKSHEET

## 1. Fill in the Blanks.

(Season, monsoon, woollen, summer, cotton)

- a) We wear \_\_\_\_\_ OONED clothes in winter.
- b) The rainy season is also called monsoon season.
- c) The <u>SeaSON</u> can change within a short time.
- d) We wear <u>cotton</u> clothes in summer.
- e) The hot season is known as Summer season.

## 2. Match the following.



- 3. Write the missing letters.
  - a) W EAT HER
  - b) CLOUP
  - C) SUNNY
  - d) A LA G LAST
  - e) S\_\_OW\_\_
  - f) WLNTER

4. Unjumble the letters and make a meaningful word.

- > Clothes a) HCLTOSE
- b) HOMNTS → Months c) CGEHAN → change



ODM Educational Group