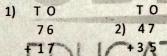

## WORKSHEET

- Q1. Add the following:
  - a) 98 + 0= 98
- Q2. Find the successor of the following
  - a) 159= 160
- Q3. Addition of 2-digit numbers (without carry over)

Q4. Addition of 2-digit numbers (with regrouping)

Q5. Addition of 1 digit with 3-digit numbers (with regrouping)

Q6. . Addition of 2 digit with 3-digit numbers (with regrouping)

Q7. Addition with 3-digit numbers (with regrouping)

Q8. Kabir gets 43 marks in the first test. He gets 35 marks in the second test. How many marks does he get in all? The same of manage in the first tes = Number of white to the second that