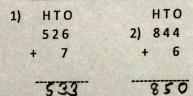

## WORKSHEET

- Q1. Add the following:
  - a) 98 + 0= 98
- Q2. Find the successor of the following
  - a) 159= 160
- Q3. Addition of 2-digit numbers (without carry over)

Q4. Addition of 2-digit numbers (with regrouping)

Q5. Addition of 1 digit with 3-digit numbers (with regrouping)

Q6. . Addition of 2 digit with 3-digit numbers (with regrouping)

Q7. Addition with 3-digit numbers (with regrouping)

Q8. Kabir gets 43 marks in the first test. He gets 35 marks in the second test. How many marks does he get in all? The same of manage in the first tes = Number of white to the second that