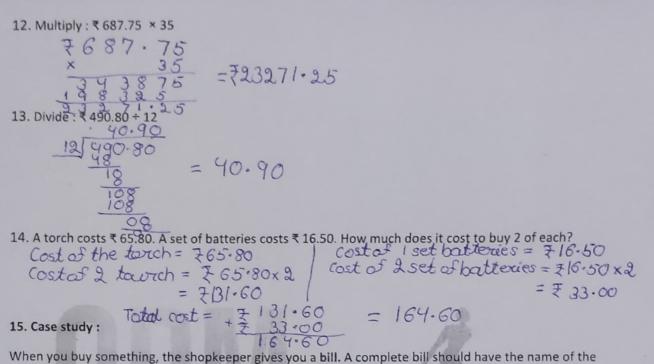

## C. DO AS DIRECTED:

11. Subtract : ₹ 378.50 from ₹ 900 ₹ \$00.00 ₹ 378.50 ∓ 378.50 ∓ 521.50

ODM Educational Group

[ MONEY ] | MATHEMATICSS | CLASS - \

shop or store, date, bill number and the correct items, quantities and amounts.